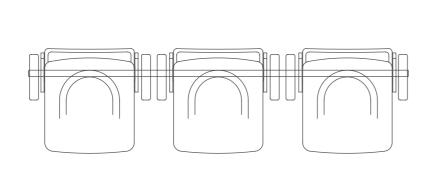

Sibio is a cubic-shaped chair that is designed for closed sports and entertainment venues.

Due to its small dimensions after folding, the chair can be successfully used for telescopic tribunes.

Another advantage is the possibility to change the angle of the chair arrangement relative to the tribune.

The Sibio version designed for telescopic tribunes is equipped with a manual system for folding sets of chairs or, optionally, with gas springs that ensure the folding process is smoother and more comfortable.

#### CHARACTERISTIC FEATURES AND **AVAILABLE OPTIONS:**

- Narrow chair that ensures a wide distance between rows.
- Comfortable contouring.
- o Three backrest heights.
- Armrests made of polyurethane or solid beech wood.
- Quiet spring folding mechanism.
- Small dimensions at the tribune after folding 20 cm.
- Change of the chair angle relative to the tribune (-15 degrees, 0 degrees, +15 degrees).