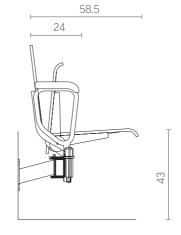

Sibio

DIMENSIONS\*:

Sibio with one armrest

DIMENSIONS\*:

# Sibio with two armrests DIMENSIONS\*:

Sibio for telescopic tribunes DIMENSIONS\*:

Swivel Sibio for telescopic tribunes DIMENSIONS\*:

51.5

Swivel Sibio DIMENSIONS\*:

50

<sup>\*</sup> All dimensions are in centimetres.

<sup>\*</sup> All dimensions are in centimetres.