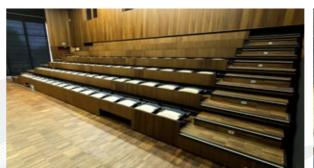

Sibio is a cubic-shaped chair that is designed for closed sports and entertainment venues.

Due to its small dimensions after folding, the chair can be successfully used for telescopic tribunes.

Another advantage is the possibility to change the angle of the chair arrangement relative to the tribune.

The Sibio version designed for telescopic tribunes is equipped with a manual system for folding sets of chairs or, optionally, with gas springs that ensure the folding process is smoother and more comfortable.

#### CHARACTERISTIC FEATURES AND **AVAILABLE OPTIONS:**

- Narrow chair that ensures a wide distance between rows.
- Comfortable contouring.
- o Three backrest heights.
- Armrests made of polyurethane or solid beech wood.
- Quiet spring folding mechanism.
- Small dimensions at the tribune after folding 20 cm.
- Change of the chair angle relative to the tribune (-15 degrees, 0 degrees, +15 degrees).