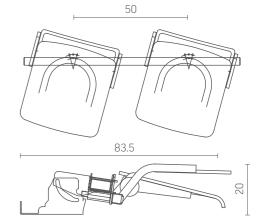

# Sibio with two armrests DIMENSIONS\*:

Sibio for telescopic tribunes DIMENSIONS\*:

Swivel Sibio for telescopic tribunes DIMENSIONS\*:

51.5

Swivel Sibio DIMENSIONS\*:

50

<sup>\*</sup> All dimensions are in centimetres.

<sup>\*</sup> All dimensions are in centimetres.

#### CHARACTERISTIC FEATURES AND **AVAILABLE OPTIONS:**

- Narrow chair that ensures a wide distance between rows.
- Comfortable contouring.
- o Three backrest heights.
- Armrests made of polyurethane or solid beech wood.
- Quiet spring folding mechanism.
- Small dimensions at the tribune after folding 20 cm.
- Change of the chair angle relative to the tribune (-15 degrees, 0 degrees, +15 degrees).