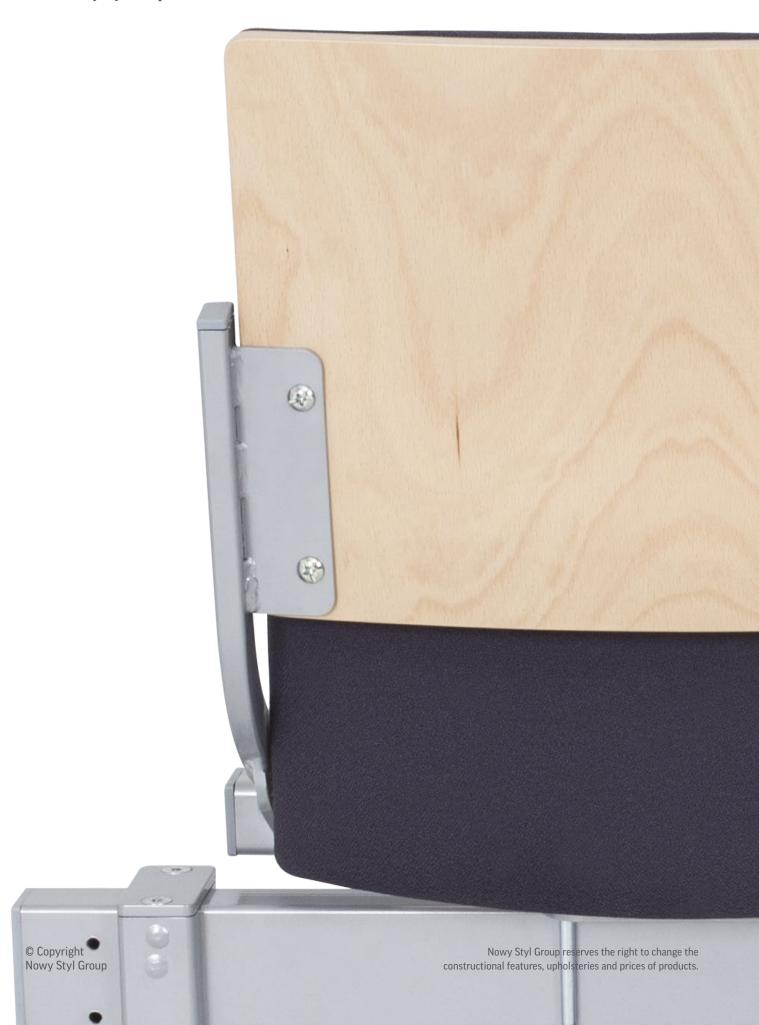

Thanks to its steel structure, the Sibio chair is highly durable. From an aesthetic point of view, another great feature is the possibility to paint the chair structure in a colour chosen by the client. The seat and backrest (which is available in three different heights) are made of beech plywood and can be fitted with upholstered overlays that increase comfort of use. Depending on the client's preferences, it is possible to fix armrests with pads made of solid wood or polyurethane to the beam the chair is mounted to. All these features give the venue a wide range of arrangement possibilities.

The Sibio version designed for telescopic tribunes is equipped with a manual system for folding sets of chairs or, optionally, with gas springs that ensure the folding process is smoother and more comfortable.