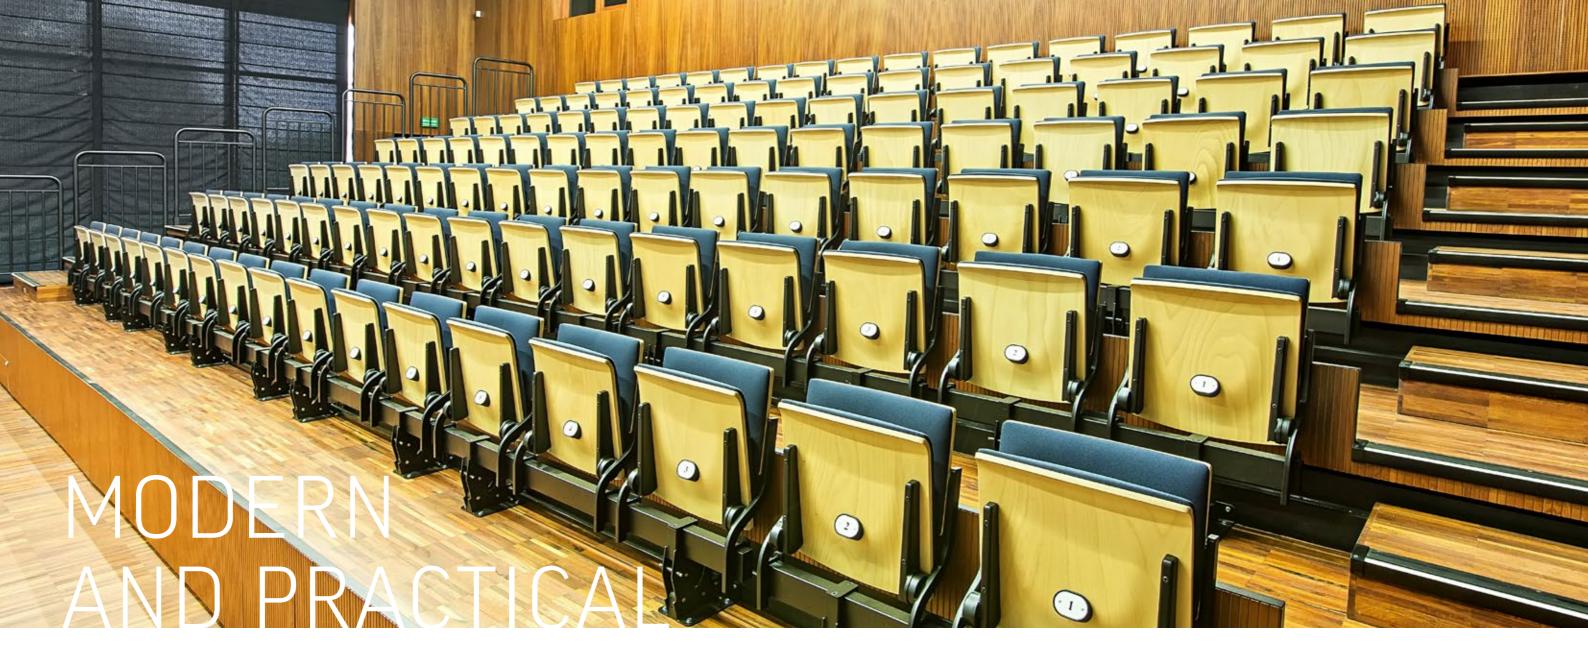

Sibio is a cubic-shaped chair that is designed for closed sports and entertainment venues.

Due to its small dimensions after folding, the chair can be successfully used for telescopic tribunes.

Another advantage is the possibility to change the angle of the chair arrangement relative to the tribune.

#### CHARACTERISTIC FEATURES AND **AVAILABLE OPTIONS:**

- Narrow chair that ensures a wide distance between rows.
- Comfortable contouring.
- o Three backrest heights.
- Armrests made of polyurethane or solid beech wood.
- Quiet spring folding mechanism.
- Small dimensions at the tribune after folding 20 cm.
- Change of the chair angle relative to the tribune (-15 degrees, 0 degrees, +15 degrees).