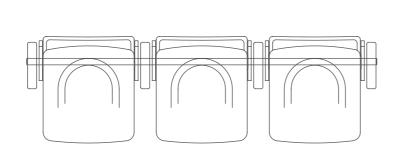

Sibio is a cubic-shaped chair that is designed for closed sports and entertainment venues.

Due to its small dimensions after folding, the chair can be successfully used for telescopic tribunes.

Another advantage is the possibility to change the angle of the chair arrangement relative to the tribune.

Another unquestionable advantage is the possibility to rotate the Sibio chair and change its position in the auditorium, after unlocking the appropriate safety elements. Once the chair has been repositioned as required, the mechanism has to be locked again.

#### Armchair arrangement:

In a straight In a curve