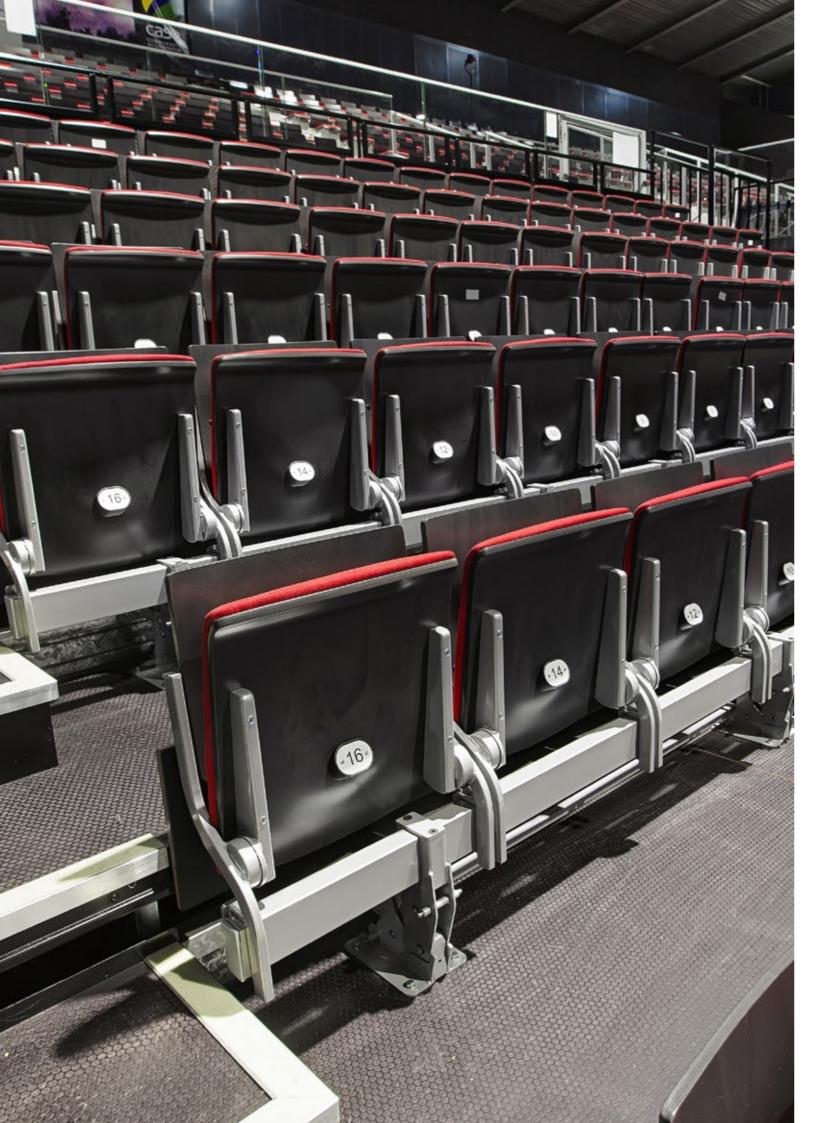

Sibio is a cubic-shaped chair that is designed for closed sports and entertainment venues.

Due to its small dimensions after folding, the chair can be successfully used for telescopic tribunes.

Another advantage is the possibility to change the angle of the chair arrangement relative to the tribune.

Thanks to its steel structure, the Sibio chair is highly durable. From an aesthetic point of view, another great feature is the possibility to paint the chair structure in a colour chosen by the client. The seat and backrest (which is available in three different heights) are made of beech plywood and can be fitted with upholstered overlays that increase comfort of use. Depending on the client's preferences, it is possible to fix armrests with pads made of solid wood or polyurethane to the beam the chair is mounted to. All these features give the venue a wide range of arrangement possibilities.

Another unquestionable advantage is the possibility to rotate the Sibio chair and change its position in the auditorium, after unlocking the appropriate safety elements. Once the chair has been repositioned as required, the mechanism has to be locked again.

#### CHARACTERISTIC FEATURES AND **AVAILABLE OPTIONS:**

- Narrow chair that ensures a wide distance between rows.
- Comfortable contouring.
- o Three backrest heights.
- Armrests made of polyurethane or solid beech wood.
- Quiet spring folding mechanism.
- Small dimensions at the tribune after folding 20 cm.
- Change of the chair angle relative to the tribune (-15 degrees, 0 degrees, +15 degrees).