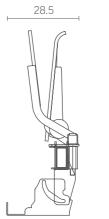

Sibio

DIMENSIONS\*:

Sibio with one armrest

DIMENSIONS\*:

# Sibio with two armrests DIMENSIONS\*:

Sibio for telescopic tribunes DIMENSIONS\*:

Swivel Sibio for telescopic tribunes DIMENSIONS\*:

51.5

Swivel Sibio DIMENSIONS\*:

50

<sup>\*</sup> All dimensions are in centimetres.

<sup>\*</sup> All dimensions are in centimetres.