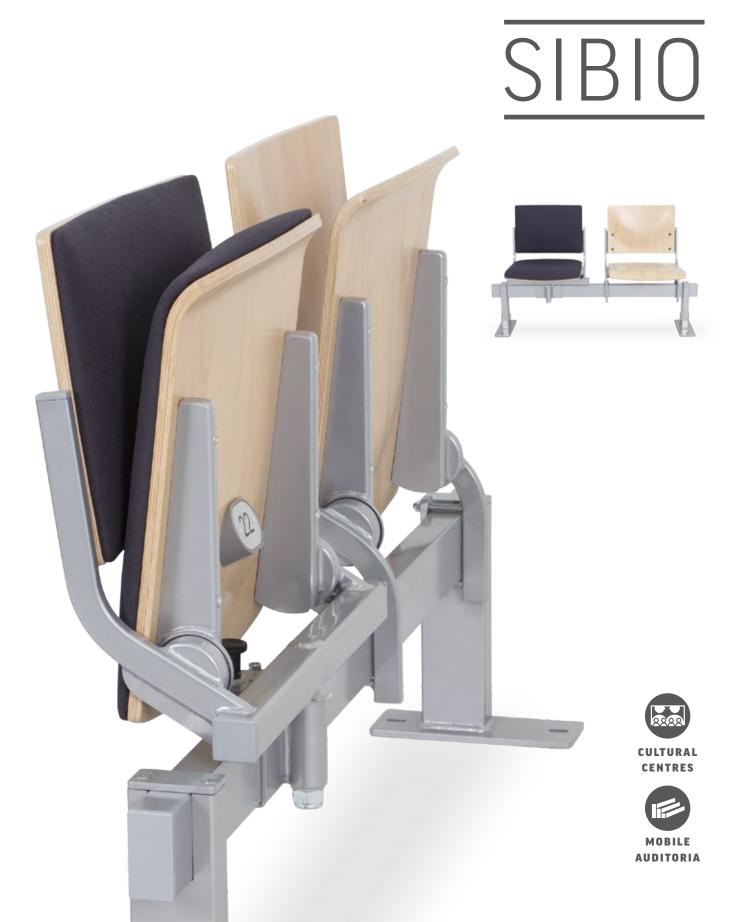

Sibio is a cubic-shaped chair that is designed for closed sports and entertainment venues.

Due to its small dimensions after folding, the chair can be successfully used for telescopic tribunes.

Another advantage is the possibility to change the angle of the chair arrangement relative to the tribune.

Thanks to its steel structure, the Sibio chair is highly durable. From an aesthetic point of view, another great feature is the possibility to paint the chair structure in a colour chosen by the client. The seat and backrest (which is available in three different heights) are made of beech plywood and can be fitted with upholstered overlays that increase comfort of use. Depending on the client's preferences, it is possible to fix armrests with pads made of solid wood or polyurethane to the beam the chair is mounted to. All these features give the venue a wide range of arrangement possibilities.

Another unquestionable advantage is the possibility to rotate the Sibio chair and change its position in the auditorium, after unlocking the appropriate safety elements. Once the chair has been repositioned as required, the mechanism has to be locked again.

The Sibio version designed for telescopic tribunes is equipped with a manual system for folding sets of chairs or, optionally, with gas springs that ensure the folding process is smoother and more comfortable.

#### CHARACTERISTIC FEATURES AND **AVAILABLE OPTIONS:**

- Narrow chair that ensures a wide distance between rows.
- Comfortable contouring.
- o Three backrest heights.
- Armrests made of polyurethane or solid beech wood.
- Quiet spring folding mechanism.
- Small dimensions at the tribune after folding 20 cm.
- Change of the chair angle relative to the tribune (-15 degrees, 0 degrees, +15 degrees).