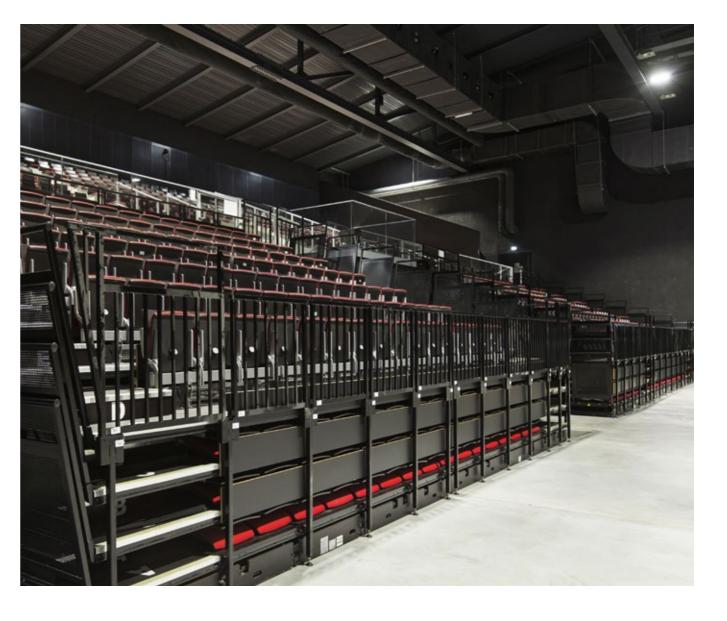

Sibio is a cubic-shaped chair that is designed for closed sports and entertainment venues.

Due to its small dimensions after folding, the chair can be successfully used for telescopic tribunes.

Another advantage is the possibility to change the angle of the chair arrangement relative to the tribune.

The Sibio version designed for telescopic tribunes is equipped with a manual system for folding sets of chairs or, optionally, with gas springs that ensure the folding process is smoother and more comfortable.

#### CHARACTERISTIC FEATURES AND **AVAILABLE OPTIONS:**

- Narrow chair that ensures a wide distance between rows.
- Comfortable contouring.
- o Three backrest heights.
- Armrests made of polyurethane or solid beech wood.
- Quiet spring folding mechanism.
- Small dimensions at the tribune after folding 20 cm.
- Change of the chair angle relative to the tribune (-15 degrees, 0 degrees, +15 degrees).