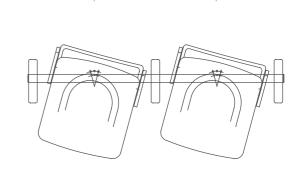

Another unquestionable advantage is the possibility to rotate the Sibio chair and change its position in the auditorium, after unlocking the appropriate safety elements. Once the chair has been repositioned as required, the mechanism has to be locked again.

# Sibio with two armrests DIMENSIONS\*:

Sibio for telescopic tribunes DIMENSIONS\*:

Swivel Sibio for telescopic tribunes DIMENSIONS\*:

51.5

Swivel Sibio DIMENSIONS\*:

50

<sup>\*</sup> All dimensions are in centimetres.