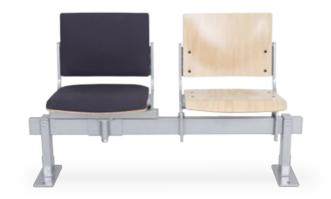

Thanks to its steel structure, the Sibio chair is highly durable. From an aesthetic point of view, another great feature is the possibility to paint the chair structure in a colour chosen by the client. The seat and backrest (which is available in three different heights) are made of beech plywood and can be fitted with upholstered overlays that increase comfort of use. Depending on the client's preferences, it is possible to fix armrests with pads made of solid wood or polyurethane to the beam the chair is mounted to. All these features give the venue a wide range of arrangement possibilities.

# Sibio with two armrests DIMENSIONS\*:

Sibio for telescopic tribunes DIMENSIONS\*:

Swivel Sibio for telescopic tribunes DIMENSIONS\*:

51.5

Swivel Sibio DIMENSIONS\*:

50

<sup>\*</sup> All dimensions are in centimetres.