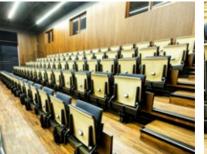

Sibio is a cubic-shaped chair that is designed for closed sports and entertainment venues.

Due to its small dimensions after folding, the chair can be successfully used for telescopic tribunes.

Another advantage is the possibility to change the angle of the chair arrangement relative to the tribune.

#### CHARACTERISTIC FEATURES AND **AVAILABLE OPTIONS:**

- Narrow chair that ensures a wide distance between rows.
- Comfortable contouring.
- o Three backrest heights.
- Armrests made of polyurethane or solid beech wood.
- Quiet spring folding mechanism.
- Small dimensions at the tribune after folding 20 cm.
- Change of the chair angle relative to the tribune (-15 degrees, 0 degrees, +15 degrees).