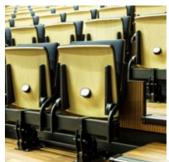

Sibio is a cubic-shaped chair that is designed for closed sports and entertainment venues.

Due to its small dimensions after folding, the chair can be successfully used for telescopic tribunes.

Another advantage is the possibility to change the angle of the chair arrangement relative to the tribune.

The Sibio version designed for telescopic tribunes is equipped with a manual system for folding sets of chairs or, optionally, with gas springs that ensure the folding process is smoother and more comfortable.

#### CHARACTERISTIC FEATURES AND **AVAILABLE OPTIONS:**

- Narrow chair that ensures a wide distance between rows.
- Comfortable contouring.
- o Three backrest heights.
- Armrests made of polyurethane or solid beech wood.
- Quiet spring folding mechanism.
- Small dimensions at the tribune after folding 20 cm.
- Change of the chair angle relative to the tribune (-15 degrees, 0 degrees, +15 degrees).