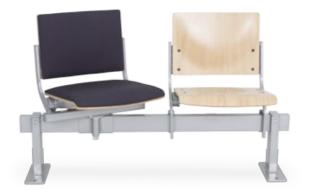

Thanks to its steel structure, the Sibio chair is highly durable. From an aesthetic point of view, another great feature is the possibility to paint the chair structure in a colour chosen by the client. The seat and backrest (which is available in three different heights) are made of beech plywood and can be fitted with upholstered overlays that increase comfort of use. Depending on the client's preferences, it is possible to fix armrests with pads made of solid wood or polyurethane to the beam the chair is mounted to. All these features give the venue a wide range of arrangement possibilities.

# Sibio with two armrests DIMENSIONS\*:

Sibio for telescopic tribunes DIMENSIONS\*:

Swivel Sibio for telescopic tribunes DIMENSIONS\*:

51.5

Swivel Sibio DIMENSIONS\*:

50

<sup>\*</sup> All dimensions are in centimetres.