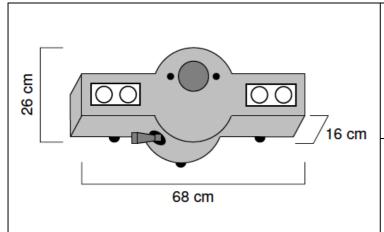

## **SPECIFICATIONS**

Dimensions (L x W x H in cm): 68 x 26 x 16 Weight (kg): 8

Rating: 230V - 50/60 Hz - 315W - 1.4A

Lighting: 4 MR16-71W lamps