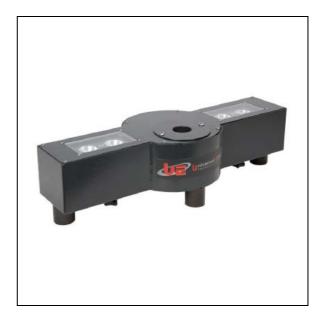

## **UE Stage-C02 CO2 Light DMX**

Article code: PFPOSC003127

This is an extraordinary stage machinery, used to discharge CO2. It is supplied with an adapter for a thin or a large output. Its design is shaped so that it is discreet, when on the floor or hung up, thanks also to the optional U-fixing. This version is fitted with a very powerful lighting, including 4 MR16-71W white lamps. The effect is totally controlled via the protocol DMX-512 through 2 channels, one for the jet and the other one for the light.