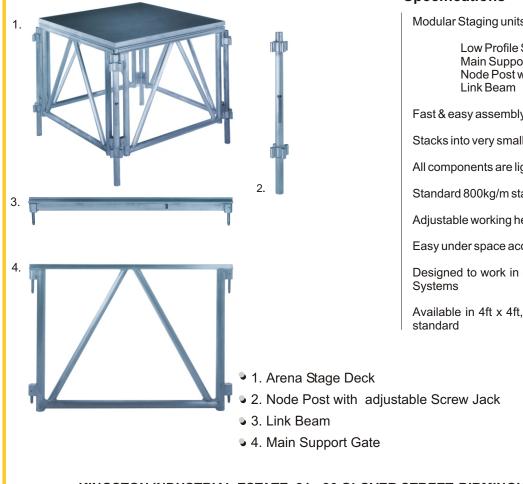

## **Specifications**

Modular Staging units consist of four basic components:

Low Profile Stage Deck Main Support Gate Node Post with adjustable screw jack

Fast & easy assembly no tools required

Stacks into very small space for storage and transportation

All components are lightweight for easy handling

Standard 800kg/m stage load rating

Adjustable working height from 1.5m to 2m

Easy under space access due to "Link Beam" design

Designed to work in conjunction with the TFL Outdoor Roof

Available in 4ft x 4ft, 5ft x 5ft and 1.5m x 1.5m modules as

We guarantee our products against defective materials and workmanship for as long as the customer owns the product (subject to correct use & annual warranty inspection). Other Terms & Conditions apply - contact TFL for further details.