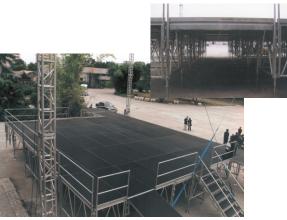

**Arena Stage** 

## Arena Stage Deck

The Arena Deck is the latest innovation by Total Fabrications to address the growing demand for quality modular staging in the professional market.

Designed primarily for major touring concerts, large indoor & outdoor venues, it also integrates with the Total Fabrications Outdoor Roof Tops to form a free standing package.