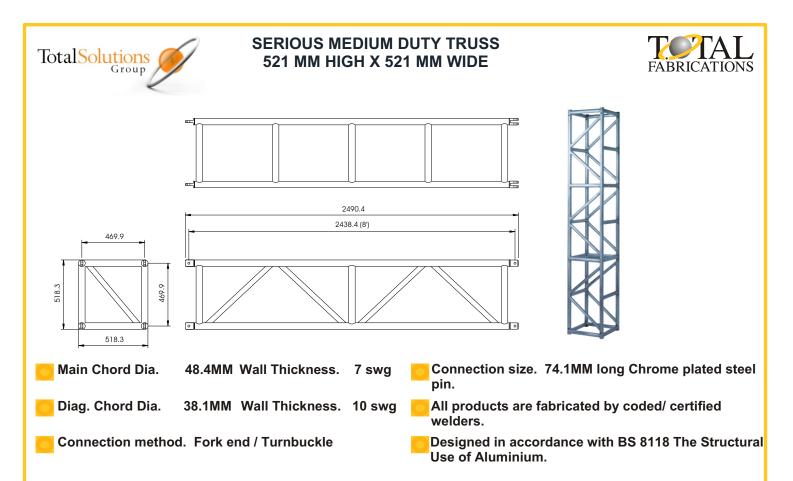

## SERIOUS MEDIUM DUTY TRUSS LOAD TABLE

Based on the standard generic truss, the Serious Range has the same overall dimensions, but offers even greater load carrying capacities and spans than the original. The use of thicker chords and diagonals increases the bending and shear strength of the truss which is offered with either Turnbuckle or Fork End connectors as standard.