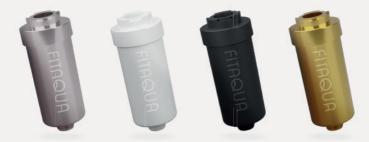

# **SHOWER FILTER**

A filter designed for the treatment of shower water.

#### INCLUDES:

- zinc-copper deposit lowers heavy metals chlorine and bacteria.
- polyphosphate reduces the drying effect of calcium and magnesium salts.