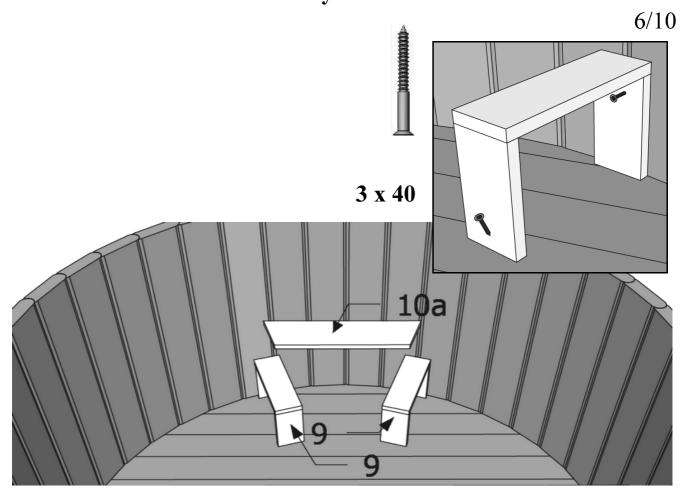

ttom of the tub. Do not leave the tub without water for too long.

**Hot tub with external heater-** The oven should be 1-2cm lower than the tub!

PS: Before using the tub, please check the pipes and drainage- these might get loose with transport.

NB: If the heater has been used wrong OR not followed manual instructions the guarantee does not apply and later complaints will not be accepted.

#### **CAUTION!!**

Please do not burn yourself against the oven or chimney.

We wish you a relaxing stay in our tub!!



Assembly instruction

1/10

Important! Wichtig!



Assembly instruction Check!,

2/10





Assembly instruction



TER-HOLMBERG.dk

Assembly instruction

A/2



4/10

# **HOT TUBE with external oven Assembly instruction**





# **HOT TUBE with external oven**Assembly instruction







### **HOT TUB with exterior oven**



PETER-HOLMBERG.dk

### **HOT TUB with exterior oven Assembly instruction**

8/10





### **HOT TUB with exterior oven Assembly instruction**



### HOT TUB with exterior oven Assembly instruction

10/10



### **ATTENTION !!!**

Before You fire up the owen, tube MUST be filled up with water!