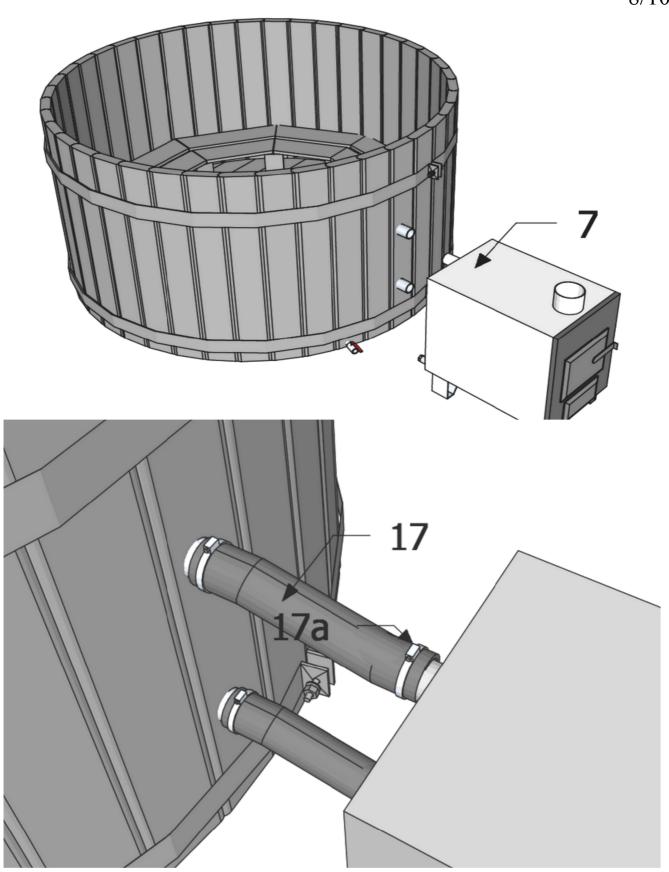

To drain the water, remove the cork from the bottom of the tub. Do not leave the tub without water for too long.

**Hot tub with external heater-** The oven should be 1-2cm lower than the tub!

PS: Before using the tub, please check the pipes and drainage- these might get loose with transport.