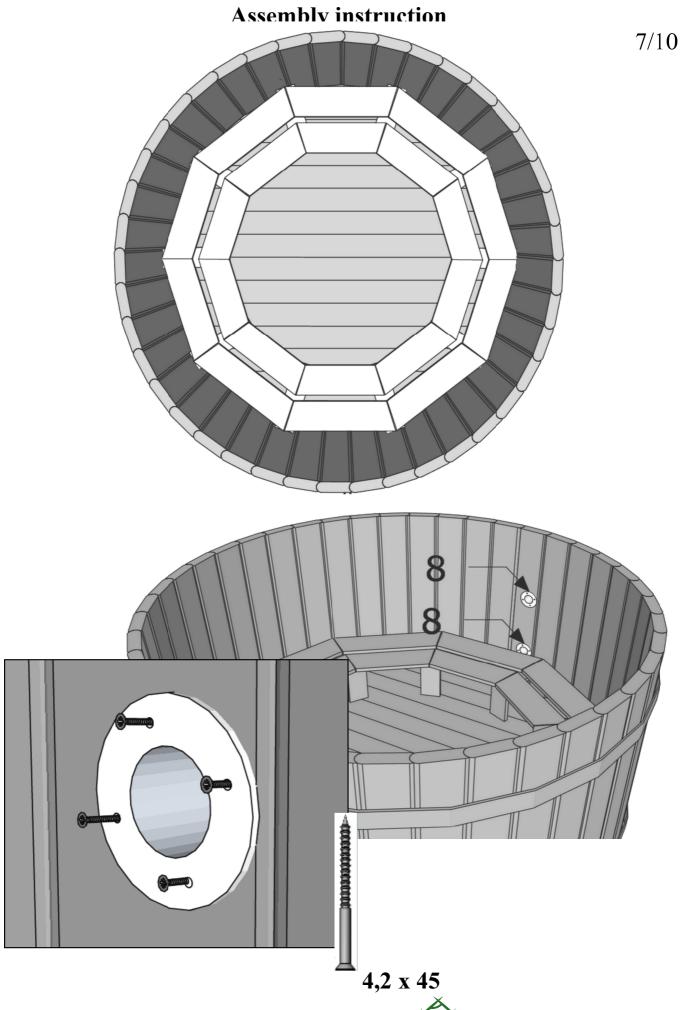

out water for too long.

**Hot tub with external heater-** The oven should be 1-2cm lower than the tub!

PS: Before using the tub, please check the pipes and drainage- these might get loose with transport.

NB: If the heater has been used wrong OR not followed manual instructions the guarantee does not apply and later complaints will not be accepted.

#### **CAUTION!!**

Please do not burn yourself against the oven or chimney.

We wish you a relaxing stay in our tub!!



Assembly instruction

1/10

Important! Wichtig!



Assembly instruction Check!,

2/10





Assembly instruction



TER-HOLMBERG.dk

Assembly instruction

A/2



4/10

# **HOT TUBE with external oven Assembly instruction**





# **HOT TUBE with external oven**Assembly instruction







### **HOT TUB with exterior oven**



PETER-HOLMBERG.dk

### **HOT TUB with exterior oven Assembly instruction**

8/10





### **HOT TUB with exterior oven Assembly instruction**



### HOT TUB with exterior oven Assembly instruction

10/10



### **ATTENTION !!!**

Before You fire up the owen, tube MUST be filled up with water!