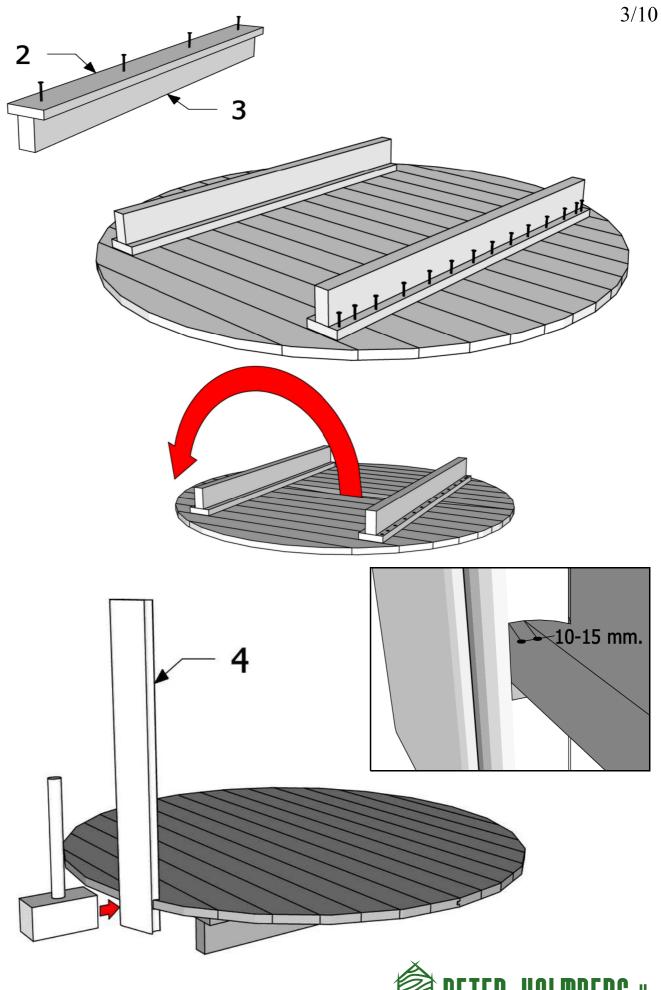

depending on the type of wood used and season ( takes longer during winter time). Only wood is allowed to heat the tub.

To drain the water, remove the cork from the bottom of the tub. Do not leave the tub without water for too long.

**Hot tub with external heater-** The oven should be 1-2cm lower than the tub!

PS: Before using the tub, please check the pipes and drainage- these might get loose with transport.

NB: If the heater has been used wrong OR not followed manual instructions the guarantee does not apply and later complaints will not be accepted.

#### **CAUTION!!**

Please do not burn yourself against the oven or chimney.

We wish you a relaxing stay in our tub!!



Assembly instruction

1/10

Important! Wichtig!



Assembly instruction Check!,

2/10





Assembly instruction



TER-HOLMBERG.dk

Assembly instruction

A/2



4/10

# **HOT TUBE with external oven Assembly instruction**





# **HOT TUBE with external oven**Assembly instruction







### **HOT TUB with exterior oven**



PETER-HOLMBERG.dk

### **HOT TUB with exterior oven Assembly instruction**

8/10





### **HOT TUB with exterior oven Assembly instruction**



### HOT TUB with exterior oven Assembly instruction

10/10



### **ATTENTION !!!**

Before You fire up the owen, tube MUST be filled up with water!