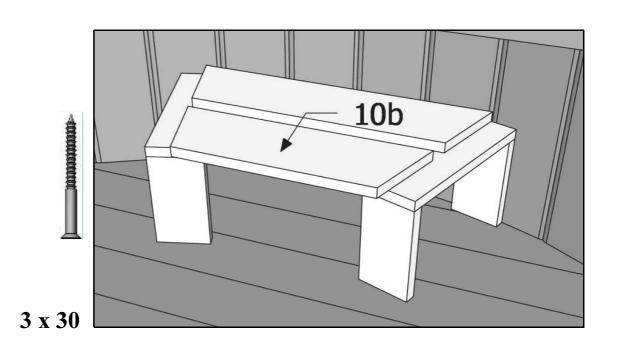

om of the tub. Do not leave the tub without water for too long.

**Hot tub with external heater-** The oven should be 1-2cm lower than the tub!

PS: Before using the tub, please check the pipes and drainage- these might get loose with transport.

NB: If the heater has been used wrong OR not followed manual instructions the guarantee does not apply and later complaints will not be accepted.

#### **CAUTION!!**

Please do not burn yourself against the oven or chimney.

We wish you a relaxing stay in our tub!!



Assembly instruction

1/10

Important! Wichtig!



Assembly instruction Check!,

2/10





Assembly instruction



TER-HOLMBERG.dk

Assembly instruction

A/2



4/10

# **HOT TUBE with external oven Assembly instruction**





# **HOT TUBE with external oven**Assembly instruction







### **HOT TUB with exterior oven**



PETER-HOLMBERG.dk

### **HOT TUB with exterior oven Assembly instruction**

8/10





### **HOT TUB with exterior oven Assembly instruction**



### HOT TUB with exterior oven Assembly instruction

10/10



### **ATTENTION !!!**

Before You fire up the owen, tube MUST be filled up with water!