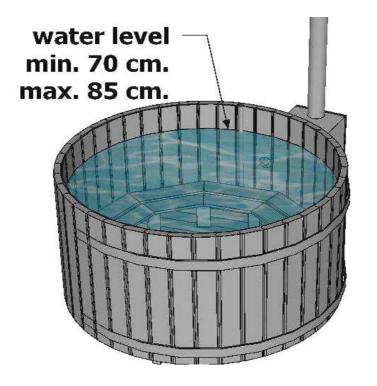

#### Hot Tub Manual!!

Place the hot tub on a flat surface before filling the tub with water. In first filling the tub might leak a little before the wood swells shut. Please do not make fire in the woodburning oven before the tub is at least 2/3 filled with water. It is strictly forbidden to heat the oven without any water in the tub!

### **ATTENTION !!!**

Before You fire up the owen, tube MUST be filled up with water!