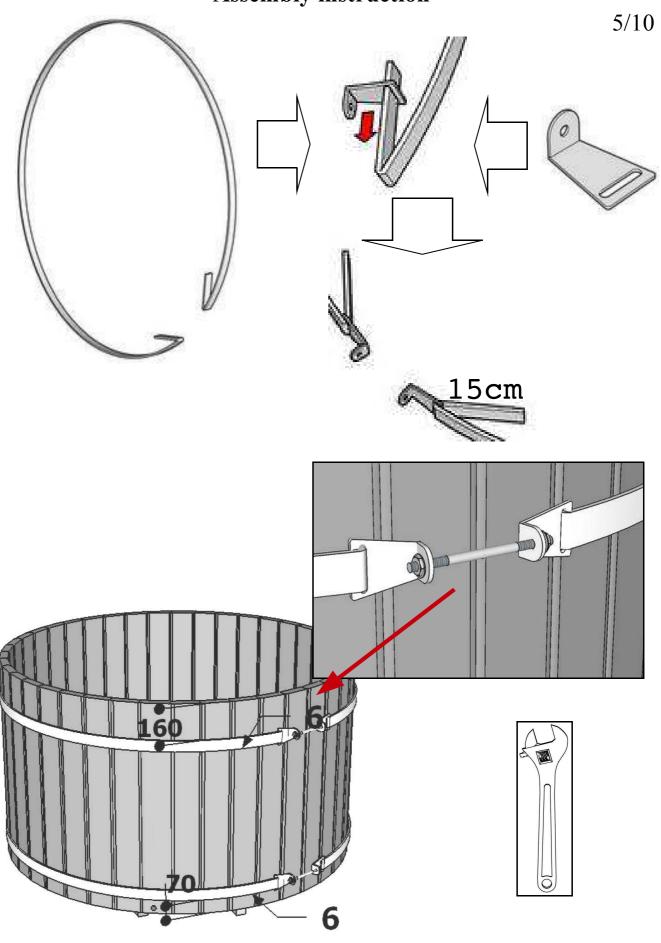

t the tub.

To drain the water, remove the cork from the bottom of the tub. Do not leave the tub without water for too long.

**Hot tub with external heater-** The oven should be 1-2cm lower than the tub!

PS: Before using the tub, please check the pipes and drainage- these might get loose with transport.

NB: If the heater has been used wrong OR not followed manual instructions the guarantee does not apply and later complaints will not be accepted.

#### **CAUTION!!**

Please do not burn yourself against the oven or chimney.

We wish you a relaxing stay in our tub!!



Assembly instruction

1/10

Important! Wichtig!



Assembly instruction Check!,

2/10





Assembly instruction



TER-HOLMBERG.dk

Assembly instruction

A/2



4/10

# **HOT TUBE with external oven Assembly instruction**





# **HOT TUBE with external oven**Assembly instruction







### **HOT TUB with exterior oven**



PETER-HOLMBERG.dk

### **HOT TUB with exterior oven Assembly instruction**

8/10





### **HOT TUB with exterior oven Assembly instruction**



### HOT TUB with exterior oven Assembly instruction

10/10



### **ATTENTION !!!**

Before You fire up the owen, tube MUST be filled up with water!