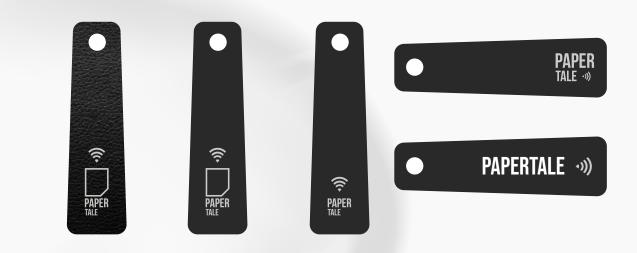

# Tag Catalogue Existing tags

#### **Other possibilities**

**WOVEN LABEL** 

#### RUBBER

ZIPPER

#### LEATHER

•») PAPER TALE **CORK STYLE** 

#### CERAMIC LOOK ENGRAVED SILVER BUTTONS PAPER TALE •:) PAPER