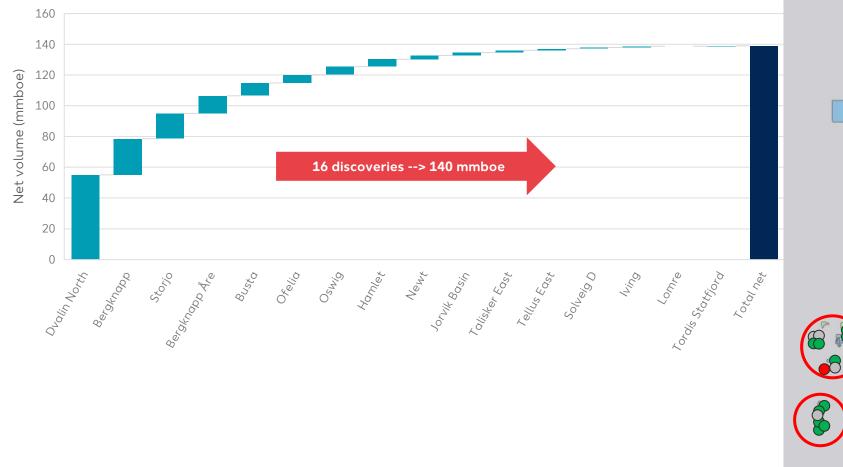

wintershall dea

# NORWAY IN THE CORE OF OUR BUSINESS

Michael Zechner, Managing Director, Wintershall Dea Norge Operatørkonferansen 2022 - Stavanger, 22 Nov 2022

# AT A GLANCE

>125

CORE REGIONS



12

COUNTRIES



EMPLOYEES (as at 31 Dec 2021)



Scope 1 and Scope 2 operated and non-operated upstream activities at equity (share)basis





# NORWAY:

## A CORE REGION OF OUR BUSINESS FOR DECADES



AMONG THE FIVE LARGEST PRODUCERS IN NORWAY

# WINTERSHALL DEA IN NORWAY

• Production: heading towards 200 000 boe/day









#### NOVA - PRODUCTION START JULY 2022 STRENGTHENING OUR SUBSEA PRESENCE

#### DVALIN NORD - FROM DISCOVERY TO PDO IN A YEAR BRINGING MORE GAS TO EUROPE



#### WINTERSHALL DEA NCS STRATEGY

## NEARFIELD EXPLORATION



\* RNB 2021 reporting / NPD press releases





### OUR FOCUS TODAY: EFFICIENT, LOW CARBON NATURAL GAS PRODUCTION

OUR FOCUS TOMORROW: LOW CARBON NATURAL GAS, CARBON MANAGEMENT AND HYDROGEN





### NORWAY IS THE RELIABLE PARTNER

### FOR EUROPEAN GAS SUPPLY

FOR CARBON MANAGEMENT AND HYDROGEN



# SIGNIFICANT MARKETS FOR DECARBONISATION EXPECTED IN NORTH WESTERN EUROPE



CO<sub>2</sub> emitters in northern Europe, sources > 100,00 t p.a.

20-30

#### mln. t CO<sub>2</sub> abatement p.a. by 2040

# OUR AMBITION

5



### NORWEGIAN – GERMAN ENERGY PARTNERSHIP:

### ENABLING ENVIRONMENTAL AND CLIMATE INTEGRITY, HIGHEST STANDARDS FOR CCS





# CCS PROJECTS IN THE PIPELINE







#### WINTERSHALL DEA WILL:

### CONTINUE TO EXPLORE

### FURTHER DEVELOP A GAS WEIGHTED PORTFOLIO

### SUPPORT