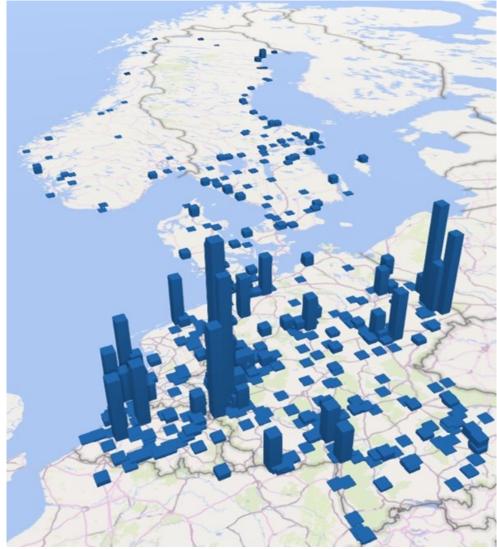

# SIGNIFICANT MARKETS FOR DECARBONISATION EXPECTED IN NORTH WESTERN EUROPE

CO<sub>2</sub> emitters in northern Europe, sources > 100,00 t p.a.

20-30

#### mln. t CO<sub>2</sub> abatement p.a. by 2040