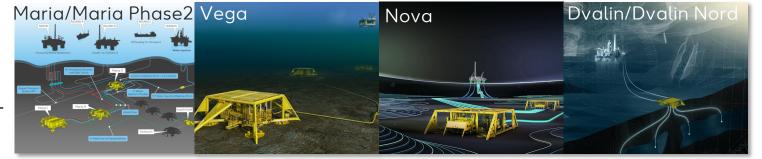

#### NOVA - PRODUCTION START JULY 2022 STRENGTHENING OUR SUBSEA PRESENCE

#### DVALIN NORD - FROM DISCOVERY TO PDO IN A YEAR BRINGING MORE GAS TO EUROPE