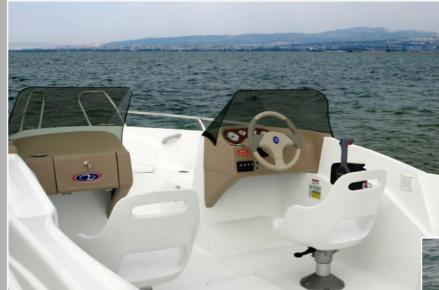

■ The console offers adequate visibility, thanks to its non-glare surfave. The ergonomic design is completed by high quality materials, inox beverage holders and burl wood trim panel.

For the co-driver who wants to enjoy a ride with Olympic 520 BR, we have foreseen a comfortable seat, beverage or coffee holder, glove box for personal items and a handle for strong winds.