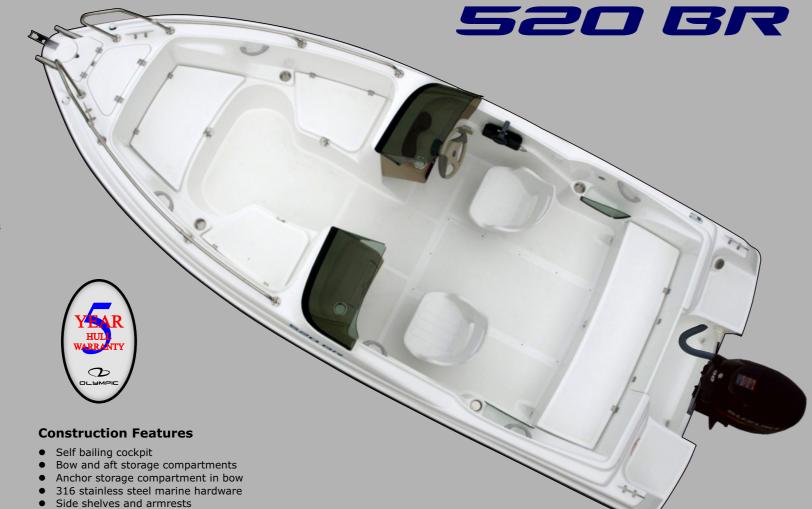

Sjötorget AB Smedbergsvägen 27, 455 35 MUNKEDAL Info@sjotorget.se 0706-594673

Swivel seats, side shelves for small things, beverage holders, grab handles and deck lights are only some of the features that make the 520 BR a unique boat in its category.

The design of the bow has been emphasized in ergonomy and comfort, both during travel as well as while fishing. Under the seats additional storage compartments with locking option are available.

The bow is quickly and easily converted **\( \)** into a large bed for sunbathing and rest (optional equipment).