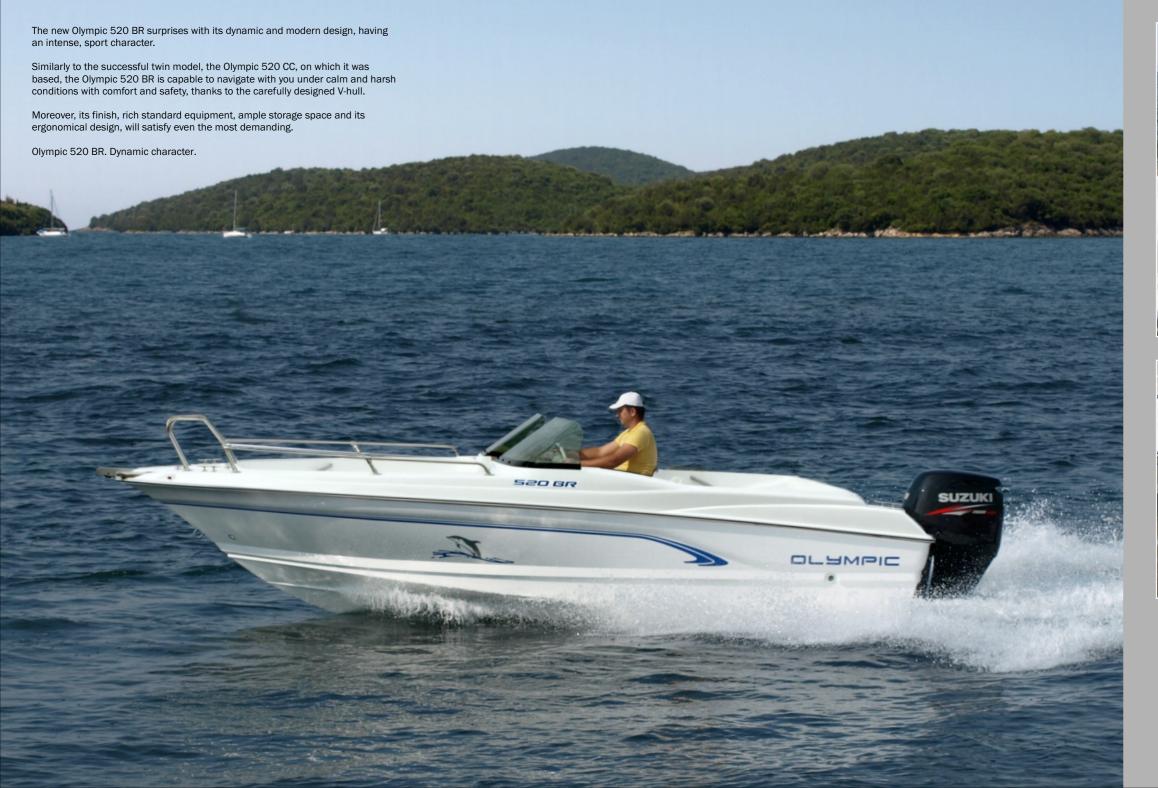

or lights
- Navigation lights
- Deck lights
- Bilge pump 500gph
- Driver's and co-driver's swivel seats
- 4 s/steel cleats
- 5 colour grab handles
- Bow eye
- Bow rails
- Foldable bow ladder
- 6 beverage holders
- Glove box
- Windshield
- Anchor roller

## **Optional Equipment**

- Convertible top
- Inox sun top
- Mooring coverTrailer cover
- Cushions
- Table
- Foldable aft swimming ladder
- Engine bracket





Colour coded electrical system

5-year structural hull warranty

CE certification

OLYMPIC BOATS: 16° km Thessalonikis - Mihanionas P.O.Box: 20033 55110, Thessaloniki, Greece ☎+30 2310 465750 FAX: +30 2310 465760 www.olympic-boats.com e-mail: info@olympic-boats.com Your Authorized OLYMPIC BOATS Dealer

Sjötorget AB Smedbergsvägen 27, 455 35 MUNKEDAL Info@sjotorget.se 0706-594673







Swivel seats, side shelves for small things, beverage holders, grab handles and deck lights are only some of the features that make the 520 BR a unique boat in its category.

■ The console offers adequate visibility, thanks to its non-glare surfave. The ergonomic design is completed by high quality materials, inox beverage holders and burl wood trim panel.

For the co-driver who wants to enjoy a ride with Olympic 520 BR, we have foreseen a comfortable seat, beverage or coffee holder, glove box for personal items and a handle for strong winds.





The design of the bow has been emphasized in ergonomy and comfort, both during travel as well as while fishing. Under the seats additional storage compartments with locking option are available.



The bow is quickly and easily converted **\(