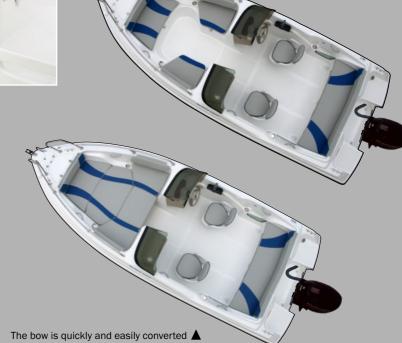

The design of the bow has been emphasized in ergonomy and comfort, both during travel as well as while fishing. Under the seats additional storage compartments with locking option are available.

The bow is quickly and easily converted **\( \)** into a large bed for sunbathing and rest (optional equipment).