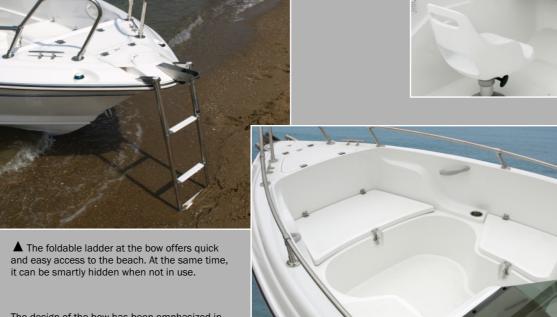

The design of the bow has been emphasized in ergonomy and comfort, both during travel as well as while fishing. Under the seats additional storage compartments with locking option are available.

The bow is quickly and easily converted **\( \)** into a large bed for sunbathing and rest (optional equipment).