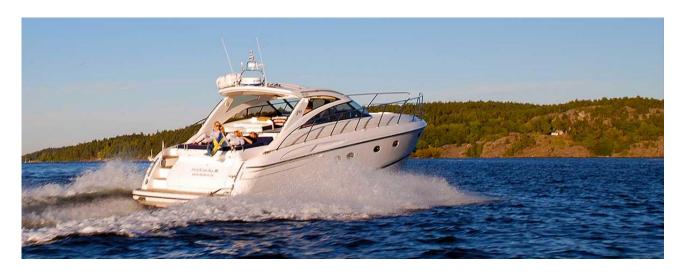

## Luxury yachts - Catcha II

Yacht Catcha II is a luxury yacht suitable for sea trips, guided tours by boat or for use as a water taxi.

Year of release: 2001

Maximum number of guests: 12

Number of beds: 4

The possibility of serving lunch / dinner for 6-8 people

This yacht is perfect for a trip to the Stockholm archipelago, where due to the presence of two anchors at the bow and stern of the yacht can make stops in places without organized pier. Inside the boat there is a spacious lounge with table and seating for 6-8 people.

Outside, there are two places next to the steering wheel and a seating area which can accommodate up to 8 guests.

The yacht has all the amenities - bathroom with shower, kitchen and two bedrooms. One bedroom has a double bed, the second - two single beds.