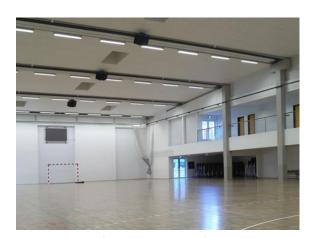

# **CAMP AREA (2025):**

In 2025 the camp will be held in our DOJO premises + a local sports venue very close by (less than 10min by foot). All meals are served at our Dojo.

Dojo 1 (and sleeping area for stay overs)

External venue (Spektrum Odder)

Location of hotel, dojo and external venue – about 500 m distance between each location marked

Canteen area (at Dojo)

Canteen area (at Dojo)

Above: some "memories" from the HDKI Denmark Summer Camp 2022