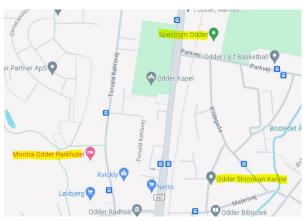

# **CAMP AREA (2025):**

In 2025 the camp will be held in our DOJO premises + a local sports venue very close by (less than 10min by foot). All meals are served at our Dojo.

Dojo 1 (and sleeping area for stay overs)

Dojo 2 (sleeping area for stay overs / storage during days)

Please note: we also encourage some of our local karate kids to sleep over in the Dojo - so if it starts to be crowded we can/will split into a kids/adult's section by Dojo 1 / Dojo 2

External venue (Spektrum Odder)

Location of hotel, dojo and external venue – about 500 m distance between each location marked

Canteen area (at Dojo)

Canteen area (at Dojo)

Above: some "memories" from the HDKI Denmark Summer Camp 2022