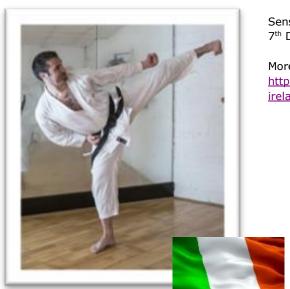

# **INSTRUCTOR:**

Sensei **Scott Langley**, 7<sup>th</sup> DAN, Ireland

More info @: https://hdkiireland.org/hdki irelandsenior-instructors/ Note: Additional Trainers can be added (TBD, as needed)