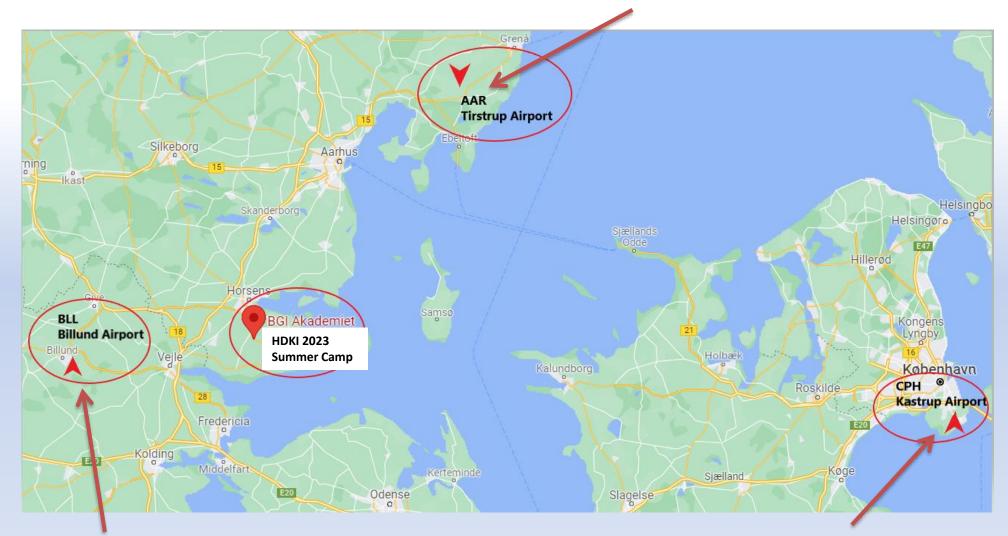

# Arriving via Aarhus/Tirstrup Airport (AAR) Distance to venue: ~100km, 1h45m

Arriving via Billund Airport (BLL)
Distance to venue: ~60km, 0h50m

Arriving via Copenhagen Airport (CPH) Distance to venue: ~261km, 3:00h