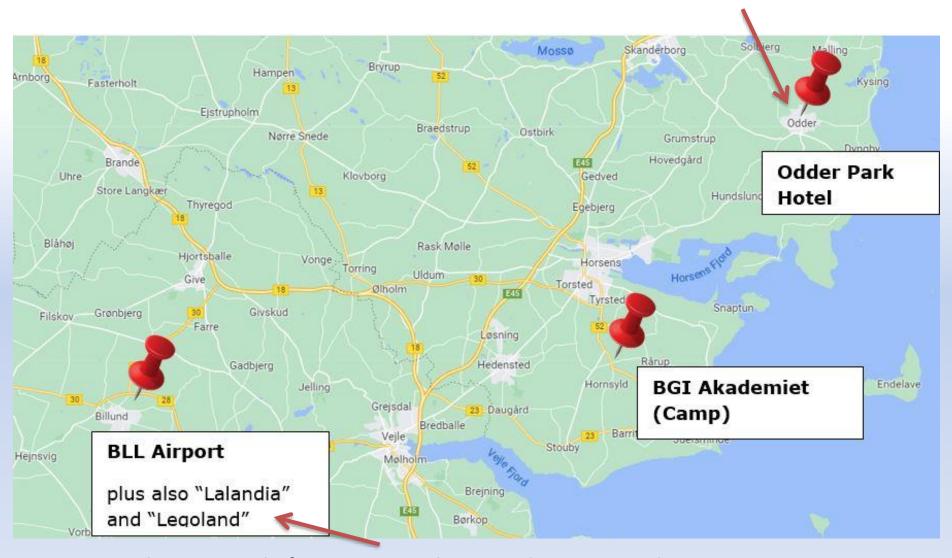

# HDKI DENMARK SUMMER CAMP 2023

Travelling from abroad - how to get to/from the camp

# Arriving via Aarhus/Tirstrup Airport (AAR) Distance to venue: ~100km, 1h45m

Arriving via Billund Airport (BLL)
Distance to venue: ~60km, 0h50m

Arriving via Copenhagen Airport (CPH) Distance to venue: ~261km, 3:00h

#### Recommended Hotel (Thursday to Friday)

On **Sunday** – instead of waiting many hours in the airport – there are these 2 options for activities in the area of Billund. Scott Sensei is an expert in both and can guide you, trust me.

# JOINT BUS pick up - <u>BILLUND</u> Airport (<u>new 2023</u>)

#### → Arriving in Billund airport (= BLL airport):

On the THURSDAY we will organize a joint PICK UP in **BLL airport** at 16:00 (4 PM'ish) for the people arriving with **flights** from **London Stansted**, **Dublin** and **Oslo**. This bus will bring you to **Odder Park Hotel** where you will spend the night before going to the REAL venue Friday morning (another bus pick-up)

Similar we will arrange a joint transportation back to this airport on the SUNDAY afternoon (after the camp). This will leave around 13:00 (1 PM) after camp end & lunch.

The recommended flight which fits to this pick up – see next page

This bus will also take you from **Odder Park Hotel** to the venue on the Friday morning.

The price to pay for this 3x bus service is still to be determined (as a first est. pls. use ~€ 80,-/person @ 20 persons using this). Price will be the actual cost to be shared amongst the group using it. Please reserve your seat(s) in the online registration form.

### **OVERVIEW**

## **Odder Park Hotel**

Example (feb 5th, 2023): €150 for <u>2 persons</u> in a double room (2 beds) incl. breakfast 10% discount on the "price of the day" when booking using voucher code: odderkarate