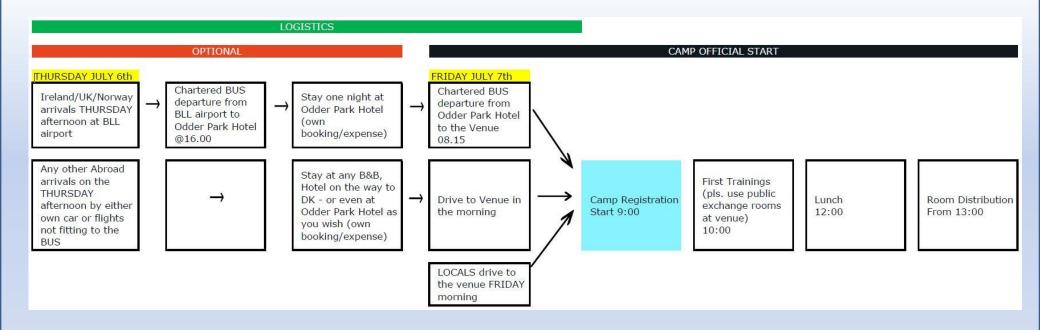

#### → Arriving in Billund airport (= BLL airport):

On the THURSDAY we will organize a joint PICK UP in **BLL airport** at 16:00 (4 PM'ish) for the people arriving with **flights** from **London Stansted**, **Dublin** and **Oslo**. This bus will bring you to **Odder Park Hotel** where you will spend the night before going to the REAL venue Friday morning (another bus pick-up)

Similar we will arrange a joint transportation back to this airport on the SUNDAY afternoon (after the camp). This will leave around 13:00 (1 PM) after camp end & lunch.

The recommended flight which fits to this pick up – see next page

This bus will also take you from **Odder Park Hotel** to the venue on the Friday morning.

The price to pay for this 3x bus service is still to be determined (as a first est. pls. use ~€ 80,-/person @ 20 persons using this). Price will be the actual cost to be shared amongst the group using it. Please reserve your seat(s) in the online registration form.

## **SCHEDULE**

| Day      | Who                                              | Route                   | Departure           | Arrival            | What          |
|----------|--------------------------------------------------|-------------------------|---------------------|--------------------|---------------|
| Thursday | Norway                                           | OSL - BLL               | 13:30               | <mark>14:40</mark> | flight        |
|          | Ireland                                          | DUB - BLL               | 11:55               | <mark>14:50</mark> | flight        |
|          | GB                                               | STN - BLL               | 12:30               | <mark>15:05</mark> | flight        |
|          | All who arrives with the above mentioned flights | BLL - Odder Park Hotel  | booked for<br>16:00 | 17:00              | Chartered bus |
|          | mentioned nights                                 | BLL - Odder Fark Hotel  | 10.00               | 17.00              | Chartered bus |
|          |                                                  |                         | 1 1 6               |                    |               |
| Friday   | Same group as above                              | Odder Park Hotel - Camp | booked for 08:15    | 09:00              | Chartered bus |
| C d a    |                                                  |                         | bashad far          |                    |               |
| Sunday   | All for BLL airport                              | Camp - BLL              | booked for<br>13:00 | 13:45              | Chartered bus |
|          | GB                                               | BLL - STN               | 20:35               | 21:10              | flight        |
|          | Norway                                           | BLL - OSL               | <mark>22:15</mark>  | 23:25              | flight        |
|          | Ireland                                          | BLL - DUB               | <mark>23:00</mark>  | 23:55              | flight        |