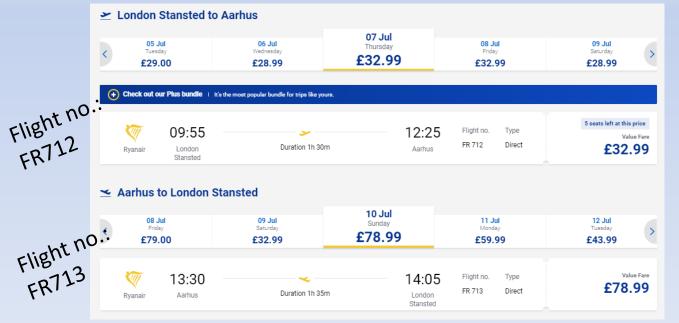

## → Arriving in Aarhus/Tirstrup airport (= AAR airport):

On the THURSDAY we will organize a joint PICK UP in **AAR airport** at 12:30PM'ish for the people arriving with **Ryan Air** from **London Stansted**. Even though camp registration starts at 1PM - **YOU WILL ARRIVE IN TIME FOR FIRST TRAINING** – SO NO WORRIES!!

Similar we will arrange a joint transportation back to this airport on the SUNDAY (after the camp). However here you will miss some of the last session and lunch – due to

the early flight (departure from venue latest 10:45AM)

The recommended flight which fits to this pick up is:

Price is kr. 300,- (EUR 41,00) for **both ways** (one way = same price as we pay the same). Please reserve your seat(s) in the online registration form.