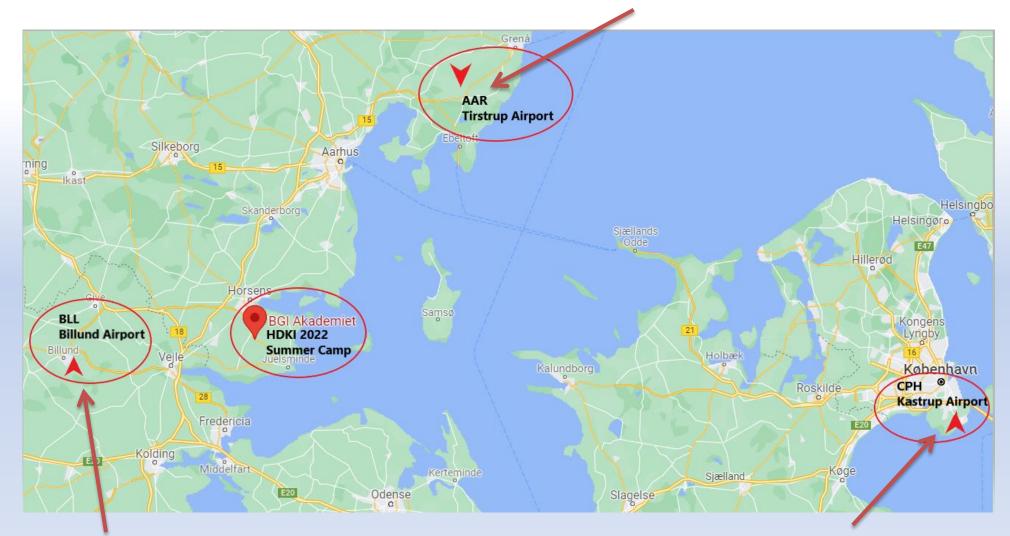

## HDKI DENMARK SUMMER CAMP 2022

Travelling from abroad - how to get to/from the camp

## Arriving via Aarhus/Tirstrup Airport (AAR) Distance to venue: ~100km, 1h45m

Arriving via Billund Airport (BLL)
Distance to venue: ~60km, 0h50m

Arriving via Copenhagen Airport (CPH) Distance to venue: ~261km, 3:00h