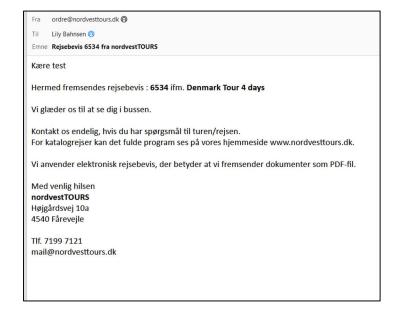

## Afterwards – at latest the next working day, you will receive an email, with this text:

**Dear** (your name)

We hereby send your travel certificate: (your number) for Denmark Tour 4 days.

We are looking forward to seeing you in the coach.

Don't hesitate to contact us if you have any questions about the tour/travel.

For journeys in our catalogue, you can see the full program on our website... (not relevant for us, this tour can be found by this link: <a href="https://nordvesttours.dk/produkt/cruising-denmark/">https://nordvesttours.dk/produkt/cruising-denmark/</a>).

We use electronic travel documents, which means that documents are sent as PDF-files.

# With kind regards

**nordvestTOURS** .. (following the postal address, telephone number (remember 0045 in front) and email address of the tour company)

Linked to this email will be 2 pdf-files;

- 1. Rejsebevis *Travel document* followed by your booking number
- 2. Rejsebetingelser Travel conditions