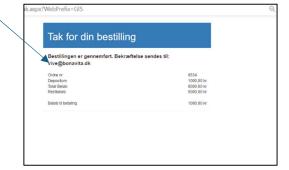

# Translation of travel Documents, from Danish to English.

If you have registered correctly for the Cruising Denmark Post Event Tour, you will first receive a short

message either like this, but with your email address here or by email with a similar text.

The four-digital number is your Booking number, in this case 6534, that you will be asked for if you contact the tour company by phone or mail.

The rest is payment information, which you shall ignore for now.