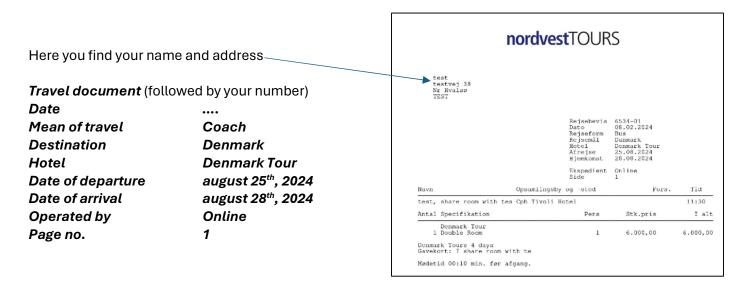

# REJSEBEVIS Your travel document: (upper part)

| <u>Name</u> | City and place of embarkation  Copenhagen, Place of the Event |                | ns.(insurance)  | Time                |  |
|-------------|---------------------------------------------------------------|----------------|-----------------|---------------------|--|
| Your name   |                                                               |                | Only for Danes  | At the end of Event |  |
| Number      | Specification                                                 | persons        | Price pr. Pers. | Total price         |  |
| Of rooms    | Double / single room                                          | Usually 1 or 2 | 6.000 Dkr       | 6.000/12.000 Dkr.   |  |

# Denmark tour 4 days

Gift card code: Whatever text you might have written on the registration form.

**Meeting time 10 minutes before departure** (not relevant here, we go to the coach immediately after finishing the event).

# Your travel document: (lower part)

This invoice is issued without VAT according to special rules for travel agencies

Denne faktura er udstedt uden moms iht. særordningen for rejsebureauer

Total Depositum Indbetalt Restbeløb 6000,00

Depositum \*\*\*\*\*1.000 00 17.05.2024 Betalings-ID: +71< 00190000065342+80798806</td>

 Restbeløb \*\*\*\*\*\*5.000 00 30.05.2024 Betalings-ID: +71< 001900000065342+80798806</td>
 Højgårdsvej 10a · 4540 Fårevejle · Telelon 71 99 71 21 · CVR-nr: 31 71 94 45 nordvæstlours.dk · mail@nordvæstlours.dk

Dragsholm Sparekasse reg. nr. 0537 konto nr. 0000682163

Total amountDepositPaidRest to pay6.000/12.000No deposit on this tournot relevant6.000/12.000

The last two lines are about when deposit and the rest must be paid, followed by payment numbers in the Danish bank system. We will send you a separate mail about payment within a few weeks.