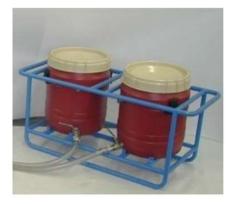

## Part. no. 4901.7800.0069

The medium tank system consists of:

- > A compact tube-frame
- > Two removeable, durable plastic media tanks which are fixed in position with metal retainers.
- Two connecting hoses between tanks and injection pump. Two HP hoses 2m for the return flow from pump to tanks.

Medium tanks: Both with screw cap and handles Capacity per tank 55l.

Supply line: ball valve with outside thread Rd 32 x 1/8".

Return line: screw in socket Steck-O DN 10.

Connecting hoses 1": Union nut with inner thread Rd 32 x 1/8" on both sides. Length: 2000 mm