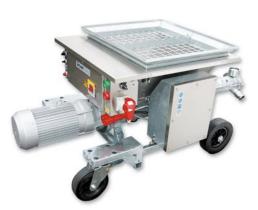

## THE ADVANTAGES AT A GLANCE

 Robust construction for the toughest uses • Reliable and low-cost operation • Modular construction guarantees suitability for all performance ranges

## IT CAN ALSO OFFER

Small but powerfull • Extreme ease of operation Stainless steel guarantees freedom from corrosion

### TECHNISCHE DATEN

Operating voltage: Nominal power: Fusing: Feed capacity:  $L \times W \times H$ : Filling height: Total weight:

400V/3/PE/50Hz 8,2 kW 32 A 5 - 100 l/min 130 x 80 x 76 cm 76 cm 170 kg