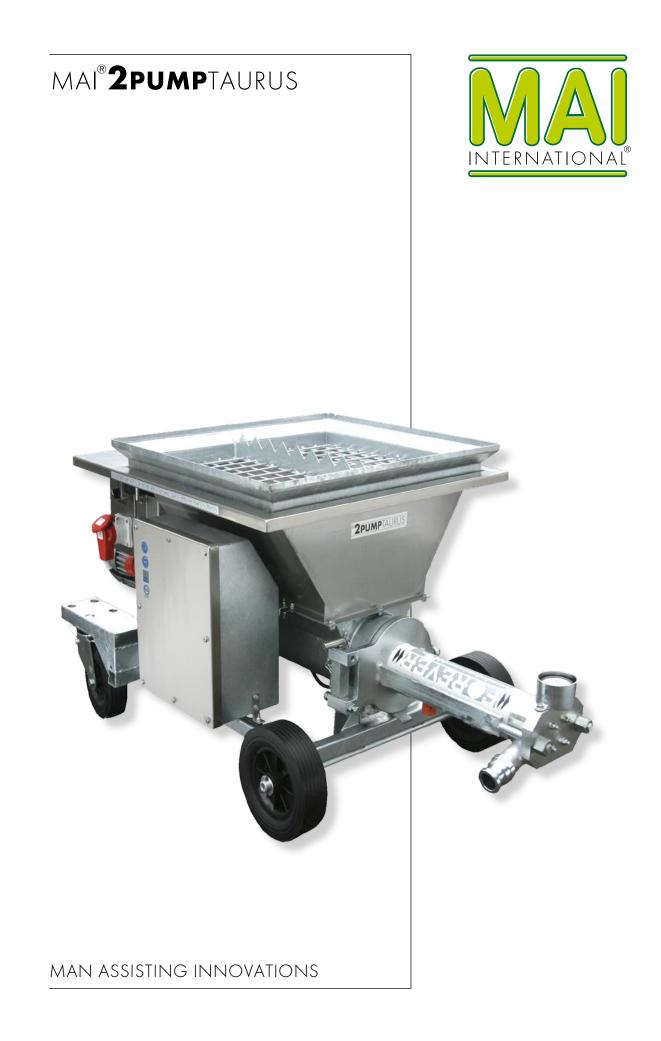

# MAI<sup>®</sup> **2**PUMPTAURUS

## THE ADVANTAGES AT A GLANCE

 Robust construction for the toughest uses • Reliable and low-cost operation • Modular construction guarantees suitability for all performance ranges

## IT CAN ALSO OFFER

Small but powerfull • Extreme ease of operation Stainless steel guarantees freedom from corrosion

### TECHNISCHE DATEN

Operating voltage: Nominal power: Fusing: Feed capacity:  $L \times W \times H$ : Filling height: Total weight:

400V/3/PE/50Hz 8,2 kW 32 A 5 - 100 l/min 130 x 80 x 76 cm 76 cm 170 kg