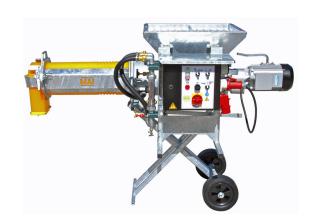

# MAI<sup>®</sup>2MIXMAIA MOBIL

MAN ASSISTING INNOVATIONS

## MAI®2MIXMAIA MOBIL

#### TECHNICAL DATA

Operating voltage: 400V/3/N/PE/50Hz

Nominal power: 5,5 kW, 4 kW
Fusing: 3 x 25 A
Feed capacity: 40 to 80 l/min
L x W x H: 190 x 86 x 110 cm

Filling height: 110 cm

Total weight: approx. 200 kg