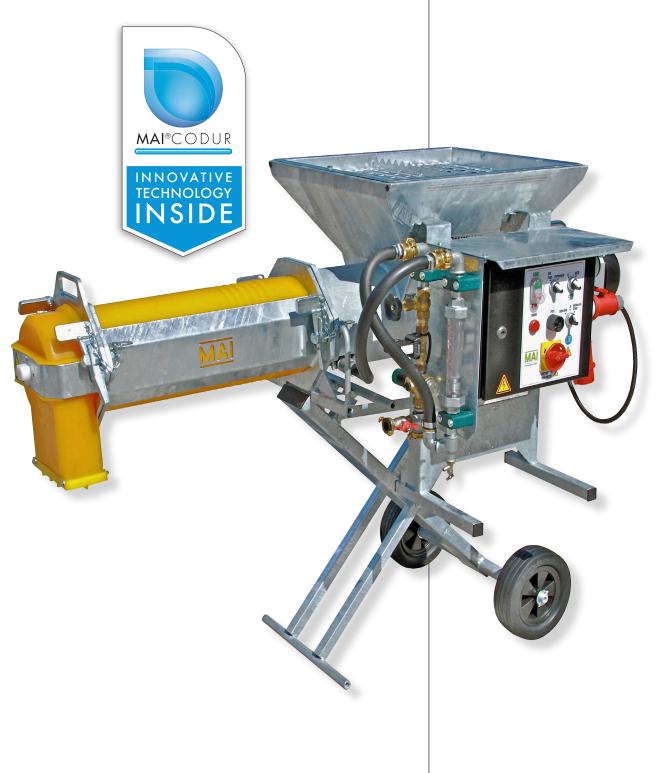

# MAI<sup>®</sup>2MIXMAIA MOBIL

MAN ASSISTING INNOVATIONS

## MAI®2MIXMAIA MOBIL

#### TECHNICAL DATA

Operating voltage: 400V/3/N/PE/50Hz

Nominal power: 5,5 kW, 4 kW
Fusing: 3 x 25 A
Feed capacity: 40 to 80 l/min
L x W x H: 190 x 86 x 110 cm

Filling height: 110 cm

Total weight: approx. 200 kg