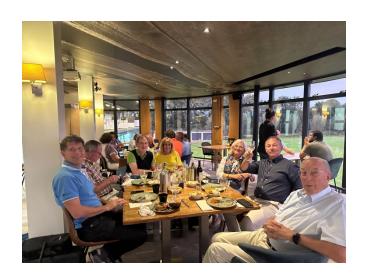

The following dinner was attended by fourteen players and three spouses .A two course menu was offered with a selection among meat, fish and vegan, including a shared dessert.

During the dinner, prizes were given to the top three in the competition (see table) and golf balls to winners of the longest and nearie.