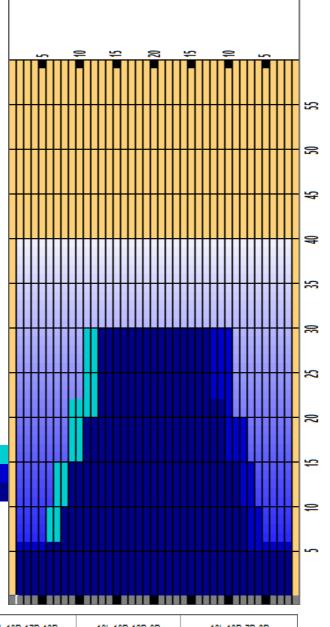

## **Kegel Element Challenge Mercury 4940**

Oil Pattern Distance Oil Per Board **Reverse Brush Drop** Multi ul **Forward Oil Total Reverse Oil Total Volume Oil Total** 25.545 mL 13.98 mL 11.565 mL **Tank Configuration Tank A Conditioner** Tank B Conditioner N/A **Terrain Fire** 

|   | START | STOP | LOADS | MICS | SPEED | BUFFER | TANK | CROSSED | START | END  | FEET | T.OIL |
|---|-------|------|-------|------|-------|--------|------|---------|-------|------|------|-------|
| 1 | 2L    | 2R   | 3     | 40   | 18    | 4      | Α    | 111     | 0.0   | 5.1  | 5.1  | 4440  |
| 2 | 6L    | 8R   | 2     | 40   | 18    | 4      | В    | 54      | 5.1   | 10.2 | 5.1  | 2160  |
| 3 | 7L    | 9R   | 2     | 45   | 18    | 3      | В    | 50      | 10.2  | 15.3 | 5.1  | 2250  |
| 4 | 9L    | 11R  | 3     | 45   | 18    | 3      | В    | 63      | 15.3  | 22.9 | 7.6  | 2835  |
| 5 | 11L   | 13R  | 3     | 45   | 18    | 3      | В    | 51      | 22.9  | 30.5 | 7.6  | 2295  |
| 6 | 2L    | 2R   | 0     | 45   | 18    | 3      | В    | 0       | 30.5  | 34.0 | 3.5  | 0     |
| 7 | 2L    | 2R   | 0     | 45   | 22    | 3      | В    | 0       | 34.0  | 40.0 | 6.0  | 0     |
|   |       |      |       |      |       |        |      |         |       |      |      |       |
|   |       |      |       |      |       |        |      |         |       |      |      |       |
|   |       |      |       |      |       |        |      |         |       |      |      |       |
|   |       |      |       |      |       |        |      |         |       |      |      |       |
|   |       |      |       |      |       |        |      |         |       |      |      |       |
|   |       |      |       |      |       |        |      |         |       |      |      |       |
|   |       |      |       |      |       |        |      |         |       |      |      |       |

|   | START | STOP | LOADS | MICS | SPEED | BUFFER | TANK | CROSSED | START | END  | FEET  | T.OIL |
|---|-------|------|-------|------|-------|--------|------|---------|-------|------|-------|-------|
| 1 | 2L    | 2R   | 0     | 45   | 26    | 3      | Α    | 0       | 40.0  | 38.0 | -2.0  | 0     |
| 2 | 2L    | 2R   | 0     | 45   | 18    | 3      | Α    | 0       | 38.0  | 30.0 | -8.0  | 0     |
| 3 | 13L   | 10R  | 4     | 45   | 18    | 3      | Α    | 72      | 30.0  | 19.8 | -10.2 | 3240  |
| 4 | 11L   | 8R   | 2     | 45   | 18    | 3      | Α    | 44      | 19.8  | 14.7 | -5.1  | 1980  |
| 5 | 9L    | 7R   | 2     | 45   | 18    | 3      | Α    | 50      | 14.7  | 9.6  | -5.1  | 2250  |
| 6 | 8L    | 6R   | 2     | 45   | 14    | 4      | Α    | 54      | 9.6   | 5.7  | -3.9  | 2430  |
| 7 | 2L    | 2R   | 1     | 45   | 14    | 4      | Α    | 37      | 5.7   | 3.8  | -1.9  | 1665  |
| 8 | 2L    | 2R   | 0     | 45   | 14    | 4      | Α    | 0       | 3.8   | 0.0  | -3.8  | 0     |
|   |       |      |       |      |       |        |      |         |       |      |       |       |
|   |       |      |       |      |       |        |      |         |       |      |       |       |

Cleaner Ratio Main Mix NA Cleaner Ratio Back End Mix NA Cleaner Ratio Back End Distance NA Buffer RPM:  $4 = 700 \mid 3 = 500 \mid 2 = 200 \mid 1 = 100$ 

Forward Reverse Combined

| Item             | 3L-7L:18L-18R        | 8L-12L:18L-18R      | 13L-17L:18L-18R     | 18L-18R:17R-13R      | 18L-18R:12R-8R      | 18L-18R:7R-3R        |  |
|------------------|----------------------|---------------------|---------------------|----------------------|---------------------|----------------------|--|
| Description      | Outside Track:Middle | Middle Track:Middle | Inside Track:Middle | Mlddle: Inside Track | Middle:Middle Track | Middle:Outside Track |  |
| Track Zone Ratio | 4.91                 | 1,52                | 1                   | 1                    | 1.41                | 4.82                 |  |
|                  |                      | 1152                |                     |                      |                     |                      |  |