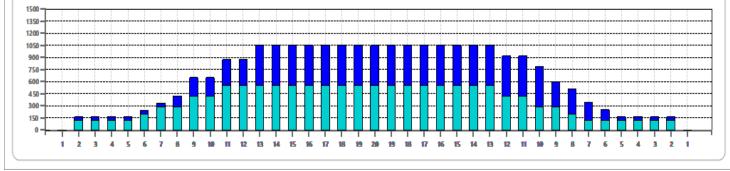

|   | START | STOP | LOADS | MICS | SPEED | BUFFER | TANK | CROSSED | START | END  | FEET | T.OIL |
|---|-------|------|-------|------|-------|--------|------|---------|-------|------|------|-------|
| 1 | 2L    | 2R   | 3     | 40   | 18    | 4      | Α    | 111     | 0.0   | 5.1  | 5.1  | 4440  |
| 2 | 6L    | 8R   | 2     | 40   | 18    | 4      | В    | 54      | 5.1   | 10.2 | 5.1  | 2160  |
| 3 | 7L    | 9R   | 2     | 45   | 18    | 3      | В    | 50      | 10.2  | 15.3 | 5.1  | 2250  |
| 4 | 9L    | 11R  | 3     | 45   | 18    | 3      | В    | 63      | 15.3  | 22.9 | 7.6  | 2835  |
| 5 | 11L   | 13R  | 3     | 45   | 18    | 3      | В    | 51      | 22.9  | 30.5 | 7.6  | 2295  |
| 6 | 2L    | 2R   | 0     | 45   | 18    | 3      | В    | 0       | 30.5  | 34.0 | 3.5  | 0     |
| 7 | 2L    | 2R   | 0     | 45   | 22    | 3      | В    | 0       | 34.0  | 40.0 | 6.0  | 0     |
|   |       |      |       |      |       |        |      |         |       |      |      |       |
|   |       |      |       |      |       |        |      |         |       |      |      |       |
|   |       |      |       |      |       |        |      |         |       |      |      |       |
|   |       |      |       |      |       |        |      |         |       |      |      |       |
|   |       |      |       |      |       |        |      |         |       |      |      |       |
|   |       |      |       |      |       |        |      |         |       |      |      |       |
|   |       |      |       |      |       |        |      |         |       |      |      |       |

|   | START | STOP | LOADS | MICS | SPEED | BUFFER | TANK | CROSSED | START | END  | FEET  | T.OIL |
|---|-------|------|-------|------|-------|--------|------|---------|-------|------|-------|-------|
| 1 | 2L    | 2R   | 0     | 45   | 26    | 3      | Α    | 0       | 40.0  | 38.0 | -2.0  | 0     |
| 2 | 2L    | 2R   | 0     | 45   | 18    | 3      | Α    | 0       | 38.0  | 30.0 | -8.0  | 0     |
| 3 | 13L   | 10R  | 4     | 45   | 18    | 3      | Α    | 72      | 30.0  | 19.8 | -10.2 | 3240  |
| 4 | 11L   | 8R   | 2     | 45   | 18    | 3      | Α    | 44      | 19.8  | 14.7 | -5.1  | 1980  |
| 5 | 9L    | 7R   | 2     | 45   | 18    | 3      | Α    | 50      | 14.7  | 9.6  | -5.1  | 2250  |
| 6 | 8L    | 6R   | 2     | 45   | 14    | 4      | Α    | 54      | 9.6   | 5.7  | -3.9  | 2430  |
| 7 | 2L    | 2R   | 1     | 45   | 14    | 4      | Α    | 37      | 5.7   | 3.8  | -1.9  | 1665  |
| 8 | 2L    | 2R   | 0     | 45   | 14    | 4      | Α    | 0       | 3.8   | 0.0  | -3.8  | 0     |
|   |       |      |       |      |       |        |      |         |       |      |       |       |
|   |       |      |       |      |       |        |      |         |       |      |       |       |