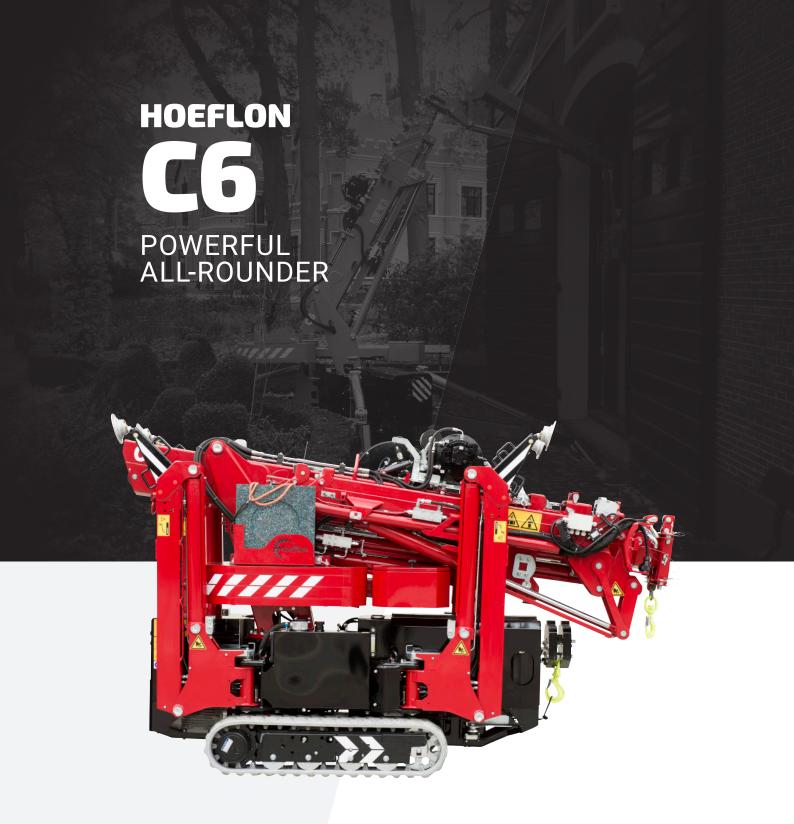

## HOEFLON C6

Multifunctional, robust and very simple operation – that's the C6 compact crane in a nutshell. It's a best seller in the minicrane category. This crane is ideal for placing glass and accurately positioning steel beams.

It is the only compact crane that can lift more than its own weight. This makes it possible for one crane to lower another into an underground space.

| Capacity                         | 3,000 kg                            |
|----------------------------------|-------------------------------------|
| Boom outreach                    | 9.25 m, and 13.7 m with options     |
| Hoisting height max. without jib | 11.5 m, and 17 m with options       |
| Transport dimensions LxWxH       | 2.9 m x 0.75 m x 1.82 m             |
| Total weight                     | 2,650 kg, and 2,850 kg with options |
| Boom angle                       | -5° to 83°                          |
| Boom system                      | cylinder and chain system           |
| Slewing angle                    | 360°                                |
| Driving speed                    | 1st gear: 1.1 km/h                  |
|                                  | 2nd gear: 2.2 km/h                  |
| Engine                           | Yanmar 3-cylinder diesel            |
| Inclination angle, driving       | 20°                                 |
| Outrigger pressure               | 2,800 kg per outrigger              |
| Ground pressure, tracks          | 0.79 kg/cm <sup>2</sup>             |
| Extendible, removable ballast    | 600 kg                              |
| Noise                            | 75 dB                               |