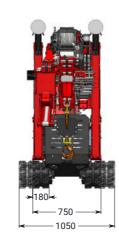

It is the only compact crane that can lift more than its own weight. This makes it possible for one crane to lower another into an underground space.

| Capacity                         | 3,000 kg                            |
|----------------------------------|-------------------------------------|
| Boom outreach                    | 9.25 m, and 13.7 m with options     |
| Hoisting height max. without jib | 11.5 m, and 17 m with options       |
| Transport dimensions LxWxH       | 2.9 m x 0.75 m x 1.82 m             |
| Total weight                     | 2,650 kg, and 2,850 kg with options |
| Boom angle                       | -5° to 83°                          |
| Boom system                      | cylinder and chain system           |
| Slewing angle                    | 360°                                |
| Driving speed                    | 1st gear: 1.1 km/h                  |
|                                  | 2nd gear: 2.2 km/h                  |
| Engine                           | Yanmar 3-cylinder diesel            |
| Inclination angle, driving       | 20°                                 |
| Outrigger pressure               | 2,800 kg per outrigger              |
| Ground pressure, tracks          | 0.79 kg/cm <sup>2</sup>             |
| Extendible, removable ballast    | 600 kg                              |
| Noise                            | 75 dB                               |

| Dimensions including winch and jib | 3.14 m x 0.75 m x 1.95 m                                       |
|------------------------------------|----------------------------------------------------------------|
| Fly jib                            | 4.3 m                                                          |
| Winch                              | 1,000 kg, 2,000 kg and 3,000 kg                                |
| Hoisting speed with winch          | 20.8 m/min                                                     |
| Winch cable                        | 40 m long                                                      |
| Extension section                  | 30° adjustable                                                 |
| Electric motor                     | 230 V single phase                                             |
| Outriggers                         | position measuring system for steplessly swivelling outriggers |
| Outriggers                         | bend                                                           |
| Outriggers                         | hydraulically extending stepless                               |
| Slewing                            | unlimited                                                      |
| Crawler                            | non-marking                                                    |
| Crawler                            | pick and carry                                                 |
| Lighting                           | work light on boom and jib                                     |
| Storage box                        | extra storage box                                              |
| Speed controller                   | 900 to 1,700 rpm                                               |