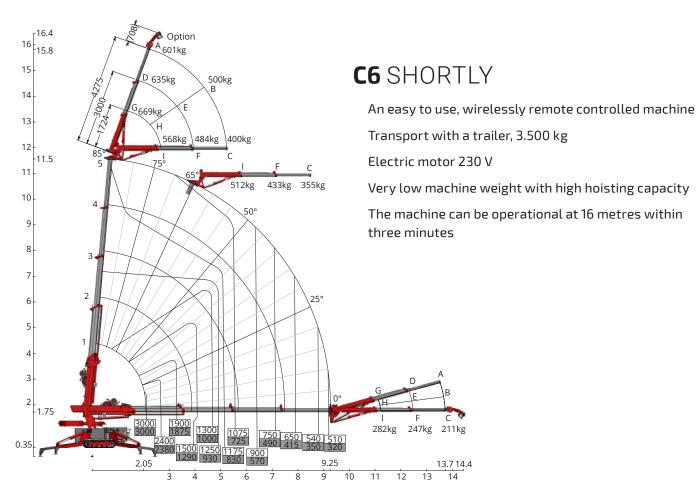

It is the only compact crane that can lift more than its own weight. This makes it possible for one crane to lower another into an underground space.

| Capacity                         | 3,000 kg                            |
|----------------------------------|-------------------------------------|
| Boom outreach                    | 9.25 m, and 13.7 m with options     |
| Hoisting height max. without jib | 11.5 m, and 17 m with options       |
| Transport dimensions LxWxH       | 2.9 m x 0.75 m x 1.82 m             |
| Total weight                     | 2,650 kg, and 2,850 kg with options |
| Boom angle                       | -5° to 83°                          |
| Boom system                      | cylinder and chain system           |
| Slewing angle                    | 360°                                |
| Driving speed                    | 1st gear: 1.1 km/h                  |
|                                  | 2nd gear: 2.2 km/h                  |
| Engine                           | Yanmar 3-cylinder diesel            |
| Inclination angle, driving       | 20°                                 |
| Outrigger pressure               | 2,800 kg per outrigger              |
| Ground pressure, tracks          | 0.79 kg/cm <sup>2</sup>             |
| Extendible, removable ballast    | 600 kg                              |
| Noise                            | 75 dB                               |

| Dimensions including winch and jib | 3.14 m x 0.75 m x 1.95 m                                       |
|------------------------------------|----------------------------------------------------------------|
| Fly jib                            | 4.3 m                                                          |
| Winch                              | 1,000 kg, 2,000 kg and 3,000 kg                                |
| Hoisting speed with winch          | 20.8 m/min                                                     |
| Winch cable                        | 40 m long                                                      |
| Extension section                  | 30° adjustable                                                 |
| Electric motor                     | 230 V single phase                                             |
| Outriggers                         | position measuring system for steplessly swivelling outriggers |
| Outriggers                         | bend                                                           |
| Outriggers                         | hydraulically extending stepless                               |
| Slewing                            | unlimited                                                      |
| Crawler                            | non-marking                                                    |
| Crawler                            | pick and carry                                                 |
| Lighting                           | work light on boom and jib                                     |
| Storage box                        | extra storage box                                              |
| Speed controller                   | 900 to 1,700 rpm                                               |