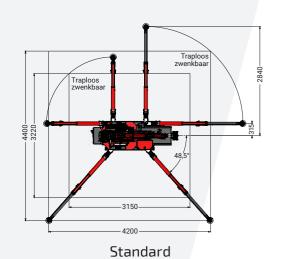

It is the only compact crane that can lift more than its own weight. This makes it possible for one crane to lower another into an underground space.

| Capacity                         | 3,000 kg                            |
|----------------------------------|-------------------------------------|
| Boom outreach                    | 9.25 m, and 13.7 m with options     |
| Hoisting height max. without jib | 11.5 m, and 17 m with options       |
| Transport dimensions LxWxH       | 2.9 m x 0.75 m x 1.82 m             |
| Total weight                     | 2,650 kg, and 2,850 kg with options |
| Boom angle                       | -5° to 83°                          |
| Boom system                      | cylinder and chain system           |
| Slewing angle                    | 360°                                |
| Driving speed                    | 1st gear: 1.1 km/h                  |
|                                  | 2nd gear: 2.2 km/h                  |
| Engine                           | Yanmar 3-cylinder diesel            |
| Inclination angle, driving       | 20°                                 |
| Outrigger pressure               | 2,800 kg per outrigger              |
| Ground pressure, tracks          | 0.79 kg/cm <sup>2</sup>             |
| Extendible, removable ballast    | 600 kg                              |
| Noise                            | 75 dB                               |

| Dimensions including winch and jib | 3.14 m x 0.75 m x 1.95 m                                       |
|------------------------------------|----------------------------------------------------------------|
| Fly jib                            | 4.3 m                                                          |
| Winch                              | 1,000 kg, 2,000 kg and 3,000 kg                                |
| Hoisting speed with winch          | 20.8 m/min                                                     |
| Winch cable                        | 40 m long                                                      |
| Extension section                  | 30° adjustable                                                 |
| Electric motor                     | 230 V single phase                                             |
| Outriggers                         | position measuring system for steplessly swivelling outriggers |
| Outriggers                         | bend                                                           |
| Outriggers                         | hydraulically extending stepless                               |
| Slewing                            | unlimited                                                      |
| Crawler                            | non-marking                                                    |
| Crawler                            | pick and carry                                                 |
| Lighting                           | work light on boom and jib                                     |
| Storage box                        | extra storage box                                              |
| Speed controller                   | 900 to 1,700 rpm                                               |