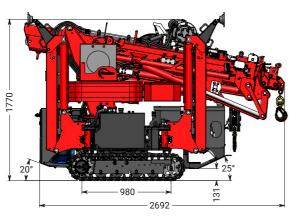

It is the only compact crane that can lift more than its own weight. This makes it possible for one crane to lower another into an underground space.

| Capacity                         | 3,000 kg                            |
|----------------------------------|-------------------------------------|
| Boom outreach                    | 9.25 m, and 13.7 m with options     |
| Hoisting height max. without jib | 11.5 m, and 17 m with options       |
| Transport dimensions LxWxH       | 2.9 m x 0.75 m x 1.82 m             |
| Total weight                     | 2,650 kg, and 2,850 kg with options |
| Boom angle                       | -5° to 83°                          |
| Boom system                      | cylinder and chain system           |
| Slewing angle                    | 360°                                |
| Driving speed                    | 1st gear: 1.1 km/h                  |
|                                  | 2nd gear: 2.2 km/h                  |
| Engine                           | Yanmar 3-cylinder diesel            |
| Inclination angle, driving       | 20°                                 |
| Outrigger pressure               | 2,800 kg per outrigger              |
| Ground pressure, tracks          | 0.79 kg/cm <sup>2</sup>             |
| Extendible, removable ballast    | 600 kg                              |
| Noise                            | 75 dB                               |

| Dimensions including winch and jib | 3.14 m x 0.75 m x 1.95 m                                       |
|------------------------------------|----------------------------------------------------------------|
| Fly jib                            | 4.3 m                                                          |
| Winch                              | 1,000 kg, 2,000 kg and 3,000 kg                                |
| Hoisting speed with winch          | 20.8 m/min                                                     |
| Winch cable                        | 40 m long                                                      |
| Extension section                  | 30° adjustable                                                 |
| Electric motor                     | 230 V single phase                                             |
| Outriggers                         | position measuring system for steplessly swivelling outriggers |
| Outriggers                         | bend                                                           |
| Outriggers                         | hydraulically extending stepless                               |
| Slewing                            | unlimited                                                      |
| Crawler                            | non-marking                                                    |
| Crawler                            | pick and carry                                                 |
| Lighting                           | work light on boom and jib                                     |
| Storage box                        | extra storage box                                              |
| Speed controller                   | 900 to 1,700 rpm                                               |