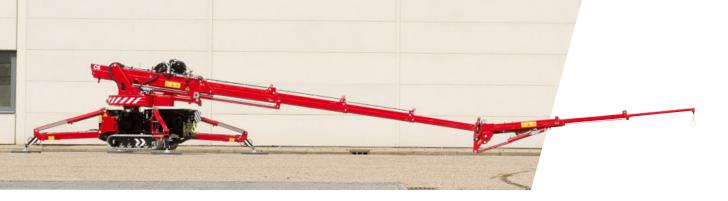

## HOEFLON C6

Multifunctional, robust and very simple operation – that's the C6 compact crane in a nutshell. It's a best seller in the minicrane category. This crane is ideal for placing glass and accurately positioning steel beams.

It is the only compact crane that can lift more than its own weight. This makes it possible for one crane to lower another into an underground space.

| Capacity                         | 3,000 kg                            |
|----------------------------------|-------------------------------------|
| Boom outreach                    | 9.25 m, and 13.7 m with options     |
| Hoisting height max. without jib | 11.5 m, and 17 m with options       |
| Transport dimensions LxWxH       | 2.9 m x 0.75 m x 1.82 m             |
| Total weight                     | 2,650 kg, and 2,850 kg with options |
| Boom angle                       | -5° to 83°                          |
| Boom system                      | cylinder and chain system           |
| Slewing angle                    | 360°                                |
| Driving speed                    | 1st gear: 1.1 km/h                  |
|                                  | 2nd gear: 2.2 km/h                  |
| Engine                           | Yanmar 3-cylinder diesel            |
| Inclination angle, driving       | 20°                                 |
| Outrigger pressure               | 2,800 kg per outrigger              |
| Ground pressure, tracks          | 0.79 kg/cm <sup>2</sup>             |
| Extendible, removable ballast    | 600 kg                              |
| Noise                            | 75 dB                               |