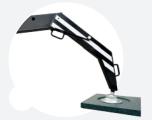

## HOEFLON C6

Multifunctional, robust and very simple operation – that's the C6 compact crane in a nutshell. It's a best seller in the minicrane category. This crane is ideal for placing glass and accurately positioning steel beams.

It is the only compact crane that can lift more than its own weight. This makes it possible for one crane to lower another into an underground space.

| Capacity                         | 3,000 kg                            |
|----------------------------------|-------------------------------------|
| Boom outreach                    | 9.25 m, and 13.7 m with options     |
| Hoisting height max. without jib | 11.5 m, and 17 m with options       |
| Transport dimensions LxWxH       | 2.9 m x 0.75 m x 1.82 m             |
| Total weight                     | 2,650 kg, and 2,850 kg with options |
| Boom angle                       | -5° to 83°                          |
| Boom system                      | cylinder and chain system           |
| Slewing angle                    | 360°                                |
| Driving speed                    | 1st gear: 1.1 km/h                  |
|                                  | 2nd gear: 2.2 km/h                  |
| Engine                           | Yanmar 3-cylinder diesel            |
| Inclination angle, driving       | 20°                                 |
| Outrigger pressure               | 2,800 kg per outrigger              |
| Ground pressure, tracks          | 0.79 kg/cm <sup>2</sup>             |
| Extendible, removable ballast    | 600 kg                              |
| Noise                            | 75 dB                               |