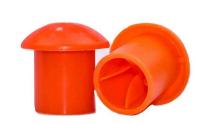

### Rebar Safety Caps 16-32mm

16-32mm

Rebar Safety Caps or Mushroom caps as they are also known are a widely used health and safety product that is used inside the construction industry to cover exposed rebar poles to prevent injuries and death.

Yellow for High Visibility can fit a range of bar sizes Helps with identification of Rebar Made from durable plastic