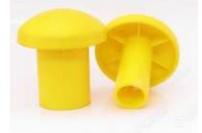

#### **Rebar Safety Caps Yellow 6-18mm**

6-18mm

Rebar Safety Caps or Mushroom caps as they are also known are a widely used health and safety product that is used inside the construction industry to cover exposed rebar poles to prevent injuries and death.

Yellow for High Visibility can fit a range of bar sizes Helps with identification of Rebar Made from durable plastic.