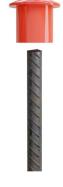

#### **Rebar Safety Caps Yellow 6-18mm**

6-18mm

Rebar Safety Caps or Mushroom caps as they are also known are a widely used health and safety product that is used inside the construction industry to cover exposed rebar poles to prevent injuries and death.

### Rebar Safety Caps 16-32mm

16-32mm

Rebar Safety Caps or Mushroom caps as they are also known are a widely used health and safety product that is used inside the construction industry to cover exposed rebar poles to prevent injuries and death.