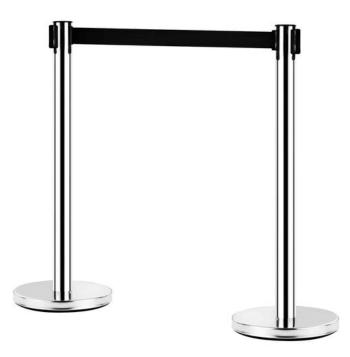

### **DESCRIPTION:**

Retractable belt length: 2meters in Black

Post Diameter: 6.5cm Base Diameter: 30.5cm

Base Material: Metal cover with cement and rubber, has stronger ability against the wind and

floor scuffing

Crowd control barriers with important safety features such as retractable belt braking and

locking button.

#### **Details**

Each post comes with its own belt assembly.

Manual locking belt end clip.

4-way adapter for convenient control management setups.

Rubber base is about 7kg, which has stronger ability against the wind than ordinary bases, no rust, strength evenly, protect the floor not to be friction.