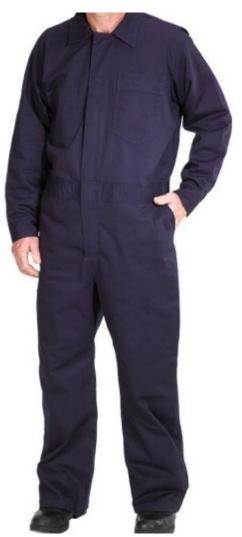

## Lakeland Flame Resistant Coverall (Navy XXL)

**DESCRIPTION:** 

FLAME RETARDANT

NAVY OVERALLS BOILERSUIT COVERALL

FYRBAN CMA (COTTON META-ARAMID) is based on 200gsm consisting of 93% metaaramid, 5% para-aramid and 2% carbon fibre. Tougher and more resilient than flame retardant cotton offering improved flame and heat protection over a longer duration and at a lighter weight.

EN1161 2007 A1,B1, PASS

EN11612 2008 A1,A2,B1, C1

FLAME HEAT AND ARC PROTECTION WORKWEAR PROTECTIVE CLOTHING THAT MEETS 89/686/EEC AND EN340 POP STUD FRONT FASTENING WITH COLLAR

Stud button

2 chest pockets and two trouser pockets