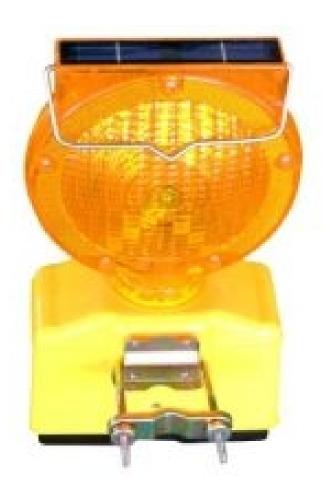

## Barricade Light Runs On Solar Power To Keep Protected Areas Visible

This LED Solar Barricade Light takes away the worry about dead batteries. Set and forget this low-maintenance, high-function barricade light for jobsite safety zones. Light features adjustable three-way output (on/off, steady burn or flash) that's visible from 3,000'. Flashes 60x per minute. High-impact, all-weather polyethylene case withstands UV rays for long life. Solar-charged battery operates five nights after charging just one day. Light turns on at dusk and off at dawn and swivels 360° on base for maximum visibility. Available in amber.