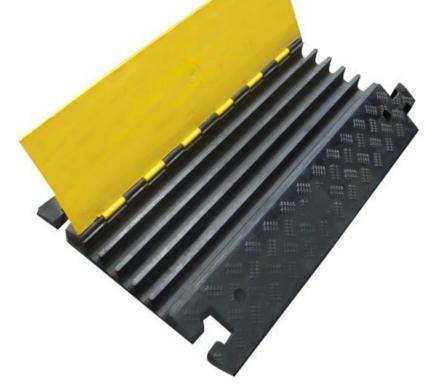

## HEAVY DUTY CABLE PROTECTOR ES-B13 5 CHANNELS.

## DESCRIPTION:

External Heavy Duty Cable Protector

- Instant cable protection outdoor events and building site works
- Mouldings can interlink to form continuous ramped cable protector
- Hinged lid allowing cable insertion when ramps are in position
- Linked sections usually don't require ground fixings
- Bolt holes provided for more permanent installations
- Dimensions 900 mm x 600mm x 75mm (L\*W\*H)
- 5 generous cable channels ((W)40 X (H)50MM to allow a variety of cables and hoses
- Robust design for heavy goods
- Black/Yellow
- Suitable for traffic flow at 5-10 mph
- Weight: 22kg