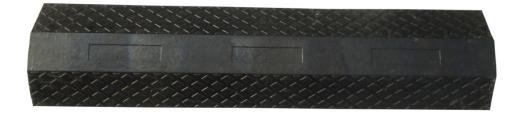

## DROP OVER CABLE PROTECTORS ES-B23.

## **DESCRIPTION:**

- Indoor Cable Cover, ideal for cables, wires, pipe or small hoses
- Quick and easy to set up
- 2 channel
- Dimensions: 1000mm (L) x 255mm (W) x 45mm (H)
- Weight: 5kg

What is the purpose of the Cable Cover?