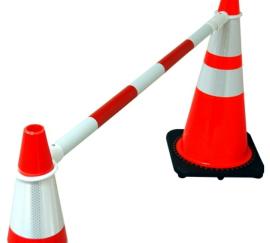

# RETRACTABLE CONE BAR {WHITE/RED}.

## **DESCRIPTION:**

Perfect for use with Traffic Cones as well as Knob-Top Delineators

Ultra portable design

Extends up to 2.2M long

Engineering grade reflective tape for high visibility

Red/white as standard

Super fast! – create a 1.8M x 1.8M clear zone in under 60 seconds!

Extends: up to 2.2M long

#### **Key Features:**

- Designed for use with PVC Traffic cones and Knob-Top Delineators
- Retractable, portable and lightweight design
- Adjustable in length (7 feet)
- Pre-applying engineer garde reflective tape for durability and superior safety
- Customizable colors red, orange, blue and lime.
- Time efficient set up a 7 feet by 7 feet barrier system in less than a minute.
- Shatter ressitant.
- High visibility