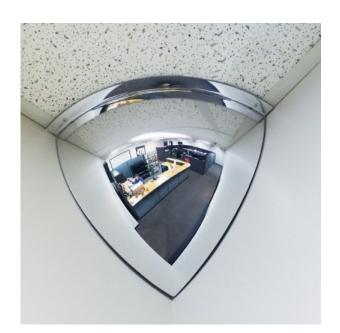

## **Quarter Dome Safety Mirror 80CM ES-W90D**

This acrylic quarter 800mm (32") diameter safety mirror has a viewing distance of approx. 5 meters. The shatterproof lightweight acrylic ensures easy installation direct to ceiling or can be suspended. Our dome safety mirrors are also available as quarter, half or full size.

Our quarter dome mirrors are excellent corner security mirrors to see around blind spot areas, down aisles and corridors. They are a 90 degree mirror most commonly used in warehouses and industrial facilities as a corner security mirror for two-way intersections to avoid forklift accidents. Offices and hospitals needing a corner safety mirror for hallways and patient rooms prefer a quarter dome mirror as it allows for safe navigation and enhanced visibility.