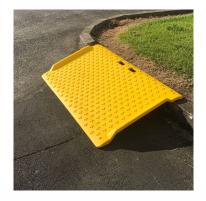

## **DESCRIPTION:**

Perfect for temporary working grounds or construction site temporary wheelchair access

Light Duty Portable Kerb Ramp is an easy way to move trolleys with light loads over kerbs and steps without jostling the cargo or causing strain to the operator.

Highly visible safety yellow

Lightweight for easy portability

Strong high-density polyethylene ramp has non-slip surface to provide excellent traction in all weather conditions

Carrying handles allow the ramp to hang in the delivery van or truck for easy storage