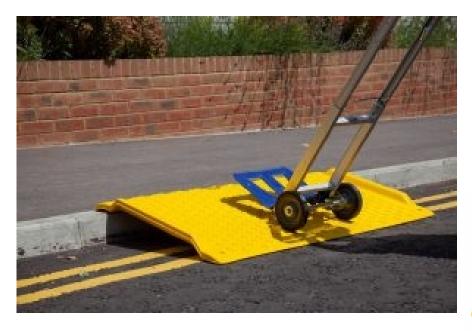

## **DESCRIPTION:**

Perfect for temporary working grounds or construction site temporary wheelchair access

Light Duty Portable Kerb Ramp is an easy way to move trolleys with light loads over kerbs and steps without jostling the cargo or causing strain to the operator.

Highly visible safety yellow

Lightweight for easy portability

Strong high-density polyethylene ramp has non-slip surface to provide excellent traction in all weather conditions

Carrying handles allow the ramp to hang in the delivery van or truck for easy storage