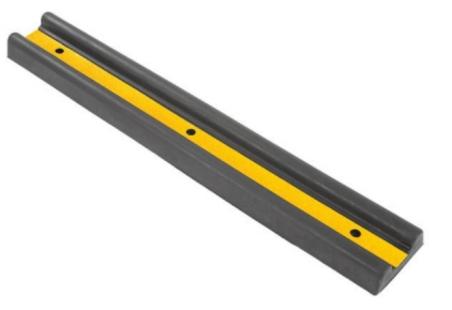

# RUBBER WALL GUARD.

## **DESCRIPTION:**

Our Premium Wall Protectors are of high-density, made from impact resistant rubber to protect walls from cars, trolleys, forklifts and other vehicles from impact.

This wall protector benefits from a high quality, incredibly durable reflective strip which makes for unrivalled visibility.

### Features:

- Manufactured from high impact, heavy duty rubber
- Contrasting reflective black and yellow colours make for excellent visibility, even in dark/poorly lit areas
- Very easy to install with pre drilled holes
- Can be used for permanent or temporary installations
- Long lasting and cost efficient
- Maintenance free