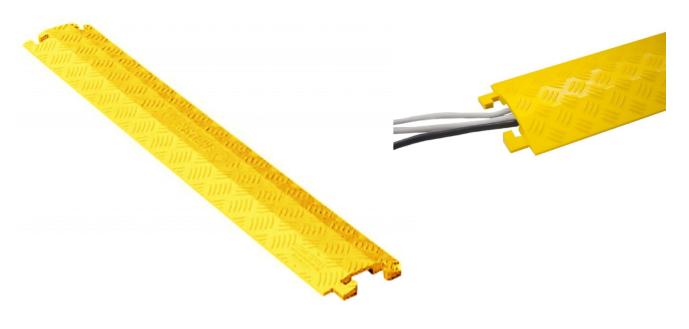

## **DESCRIPTION:**

- Indoor Cable Cover ideal for cables, wires or small hoses
- Quick and easy to set up
- 2 channel for wires
- Weight: 1kg
- Dimensions: 1000mm (L) x 130mm (W) x 20mm (H)
- Can easily be clipped together for a longer cable cover