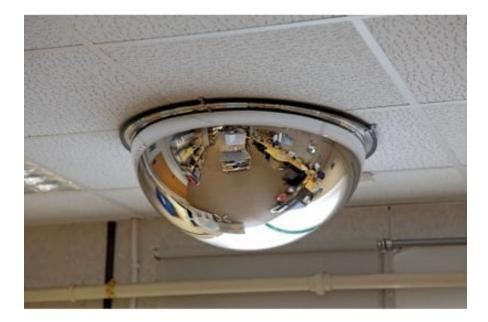

## Panoramic Dome Ceiling 4 Way Mirror 100cm

The dome mirror is widely used to eliminate blind spots and improve surveillance in all types of retail stores, parking lots, warehouses, offices and can be installed at different locations according to your needs.

The mirrors are made of high quality PMMA (Acrylic). PMMA is strong and it is not easy to scratch on the surface. Installation is very simple, it can be installed under the ceiling directly be screw, or hung by rope when the ceiling is very high, such as a warehouse