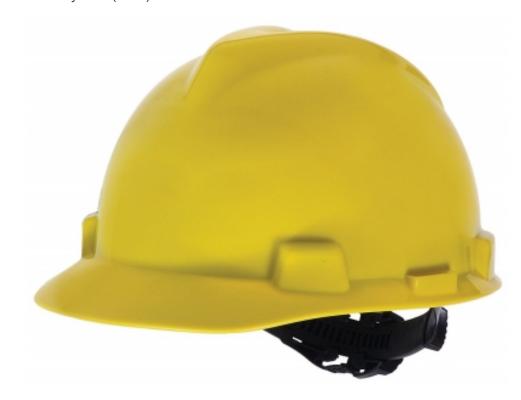

#### **DESCRIPTION:**

Eton Safety V-Spec Safety helmet is made from high quality ABS which gives the wearer a higher level of protection. The helmets high profile design means it can also be fitted with ear defenders. Protective eyewear can also be worn and will not interfere with the helmet. The helmet also has a rain gutter for working outdoors. As an all round general safety helmet this is one of the best on the market.

- Robust design, durable shell construction
- Cooling vents for improved air circulation and comfort

Size 52 cm to 62 cm.