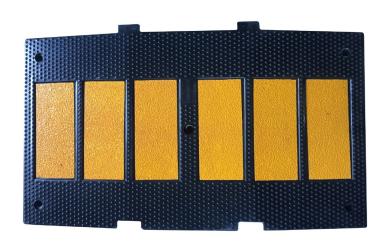

## ES-B08 Specification Sheet 50mm High Speed Hump & End Cap

These Speed Humps are designed to slow vehicles in car parks and private roadways to5-10km/h. Very durable and suited to high traffic areas.

Use for: Shopping centers, commercial car park areas and service stations.

| SPECIFICATIONS        |                                                   |
|-----------------------|---------------------------------------------------|
| Code:<br>Description: | ES-B08 (middle section)<br>ES-B08-E (end section) |
| Material:             | Rubber Speed<br>Hump -50mm (H)                    |
|                       | Recycled Rubber                                   |
| Height:               | 50mm                                              |
| Width:                | Middle - 500mm / End - 250mm                      |
| Length:               | 900mm                                             |
| Fixings:              | 5 per module, 3 per end cap                       |

## **BENEFITS**

- •Bolt down design allows for relocation if required.
- •Alternate black/yellow sections no painting required.