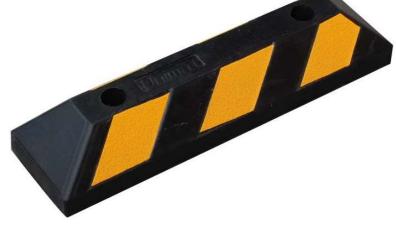

#### **DESCRIPTION:**

The Rubber Wheel Stop, a good partner of parking, it is mainly installed in the parking spaces to keep the cars from hitting the barriers

Model: CC-D01

**Size:** 550x150x100mm

Weight: 3.8kg

## **Product Description**

- 1) Made of 100% recycled rubber.
- 2) For easy installation, each Parking Block is drilled before shipment.
- 3) Highly visible & extremely durable
- 4) Temporary or permanent installation
- 5) Less damaging to vehicles upon impact
- 6) Molded in, Reflective tape ensures maximum visibility, even at night!
- 7) Resistant to UV rays, moisture, oil & extreme temperatures
- 8) Conforms to any asphalt or concrete surface.