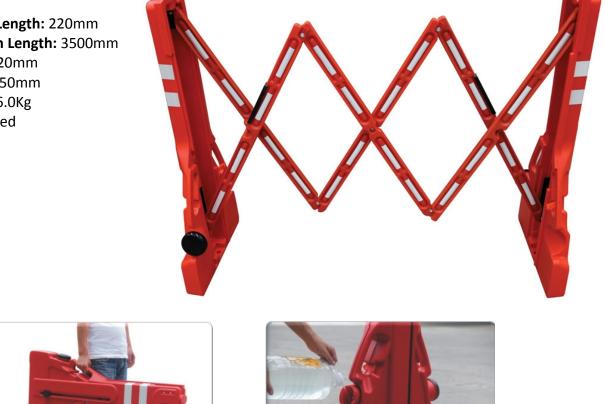

## PLASTIC EXPANDABLE BARRIER

**DESCRIPTION:** 

Light weight and easy to carry, you can adjust the length according to the actual work require, the maximum length is 2.5m. Side stent design to increase water injection weight, improve the stable performance when the product in the protection. Adjustable stem position among paste high brightness reflective material, greatly improving the safety warning role of products in the process of using. Products are especially suitable for temporary construction, equipment maintenance, emergency, scene of accident isolation e.t.c.

Shorten Length: 220mm Extension Length: 3500mm Width: 420mm Height: 950mm Weight: 6.0Kg Colour: Red