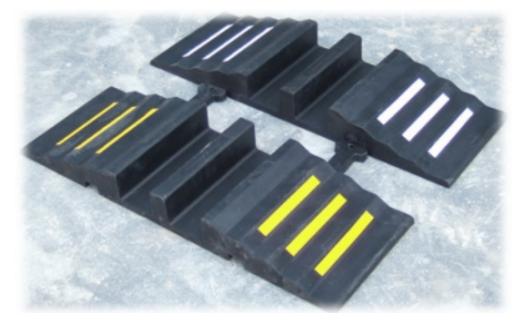

## HOSE RAMP.

## **DESCRIPTION:**

- Ideal for temporary or semi-permanent use
- Suitable for hoses and large cables
- Heavy duty rubber moulding
- Two open channels (up to 75mm diameter)
- 300mm width. For example a 3m length would require 10 pieces
- Reflective strips
- The Hose Protector reduces traffic speed
- Quick and easy to put in place pieces easily join together
- Recommended maximum speed 5mph
- Suitable for HGV use
- The Purpose of Hose Protectors