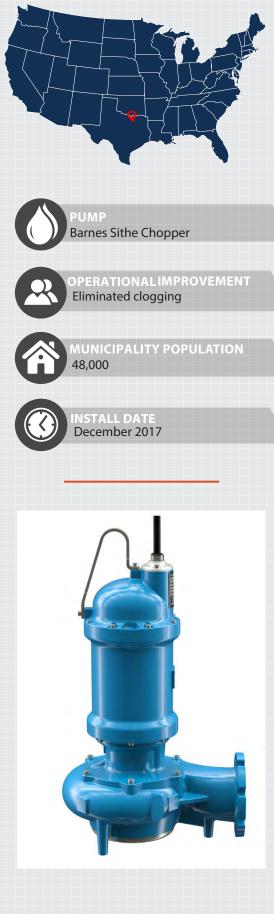

# BARNES®

#### **MUNICIPALITY OVERVIEW:**

The city sewer district of Cedar Hill, Texas is an urban wastewater district with 20 lift stations that serve a population of approximately 50,000. The town includes a large amount of residential housing and a senior living center. The districts service team had to pull a pump every couple of months to unclog it of rags, diapers and mop heads. Even switching between multiple non-clog pump brands didn't solve their problem.

### LIFT STATION DETAILS:

Cedar Hill Water and Sewer division's Windsor lift station is one of its most challenging stations as it receives sewage pass-through from a senior living center and residential houses. The service team had to unclog non-clog pumps every 2-3 months. Different non-clog pump brands were tried, but frequency of clogging remained the same. Typically, rags and mop heads were clogging the pumps. Sewage is directly pumped to the wastewater treatment plant.

#### SITHE INSTALLATION:

In order to pass big solids easily, Pump Solutions Inc., a channel partner for Crane Pumps & Systems, decided to alleviate the problem by installing a new state-of-the-art chopper pump. They chose to install a 20 HP 4SCDG with a dual-vane impeller pump. The new pump fit right into the existing guide rail and no alterations were required to the control panel due to the Sithe design. Barnes Plug-n-play technology made cord connection quicker saving time and cost. It has been over 8 months since installation and Cedar Hill hasn't had to pull the pump once to unclog. Sithe has proven to be successful in solving Cedar Hill, Texas' biggest problem - frequent clogging.

#### **PAIN POINTS:**

- The service team had to unclog non-clog pumps every 2-3 months
- Different non-clog pump brands were tried, but did not solve the clogging
- The pump was typically clogged with rags and mop heads

## SOLUTION:

- Pump Solutions Inc., and CP&S installed a 20HP 4" Sithe
- The pump fit the existing guide rail with no alterations to the control panel
- In over 8 months since installation the pump has not clogged