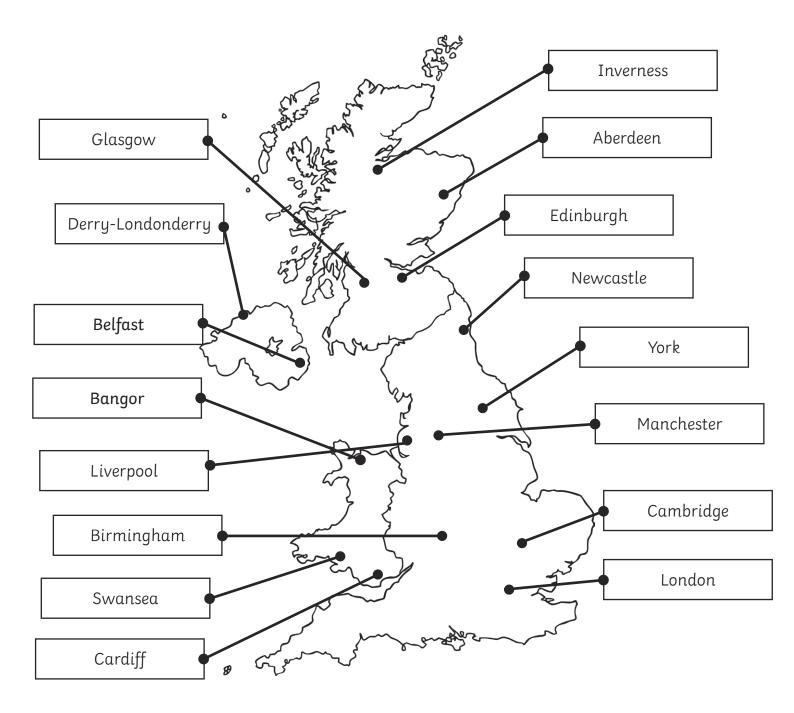

## Answers

| London   | Cardij  | ff Edin               | ıburgh  | Belfast    | Cambridge |
|----------|---------|-----------------------|---------|------------|-----------|
| York     | Newcas  | tle Man               | chester | Birmingham | Glasgow   |
| Aberdeen | Swansea | Derry-<br>Londonderry | Bangor  | Inverness  | Liverpool |