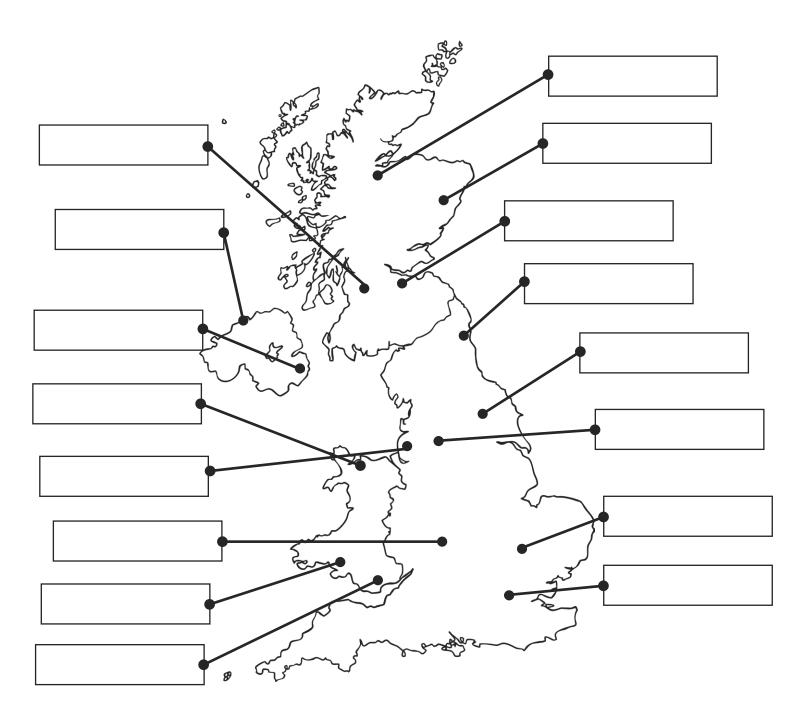

## Map of Cities in the United Kingdom

Find out the name of the cities marked on your map below and label them, Don't forget to use capital letters!

**Extension:** Choose one of these cities to research. Find out 5 interesting facts about the city you choose.