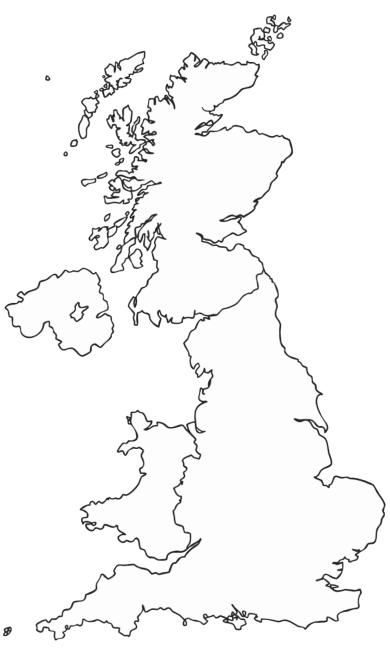

## Map of Cities in the United Kingdom

Can you locate these cities on your map? Don't forget to label with capital letters!

**Extension:** Which of these cities has the largest population? Which has the smallest population? Use books and the internet to help you find the answer.