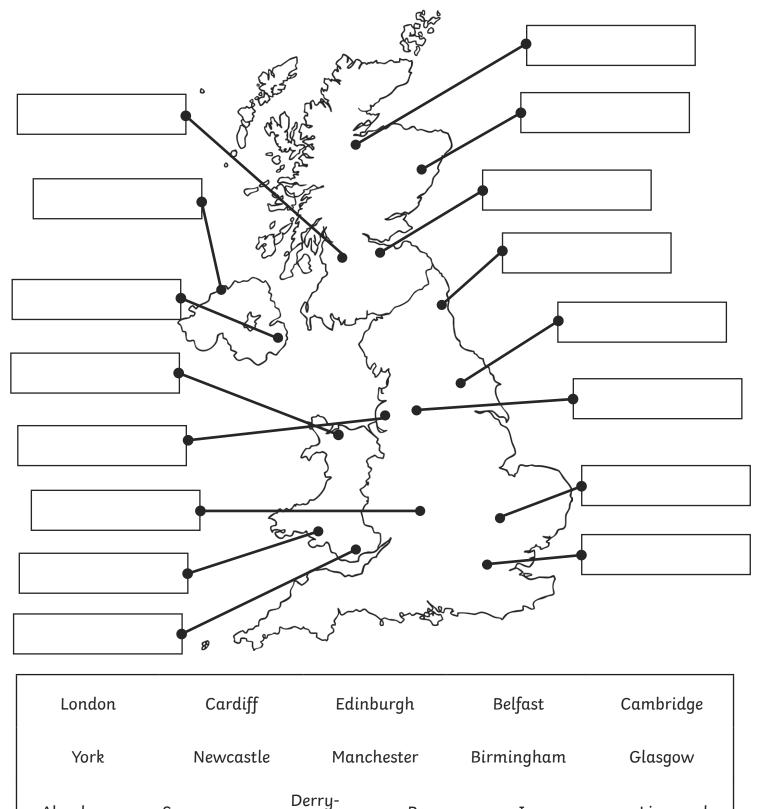

## Map of Cities in the United Kingdom

Can you locate these cities on your map? Don't forget to label with capital letters.

| London   | Cardif    | ff                    | Edinburg   | gh     | Belfast    | Cambridge |
|----------|-----------|-----------------------|------------|--------|------------|-----------|
| York     | Newcastle |                       | Manchester |        | Birmingham | Glasgow   |
| Aberdeen | Swansea   | Derry-<br>Londonderry |            | Bangor | Inverness  | Liverpool |