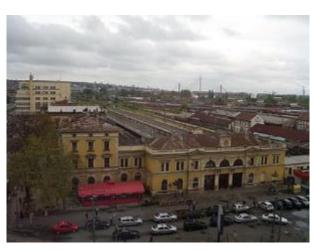

#### Main railway station in Belgrade

The main railway station in Belgrade is the largest railway terminal in Serbia. The national railway company "Zeleznice Srbije" is characterized by the favorable traffic position and by the integration of their rail network in the European railway network.