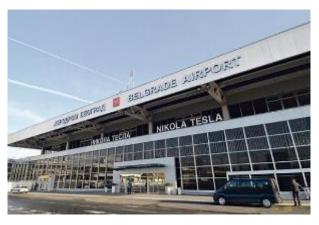

#### **Belgrade Airport "Nikola Tesla"**

The construction of a new terminal enables the receipt of up to 5 million passengers a year. Belgrade Airport "Nikola tesla" is the main air traffic center in this part of Europe. By regular daily direct flights with major airlines Belgrade is connected with whole Europe.