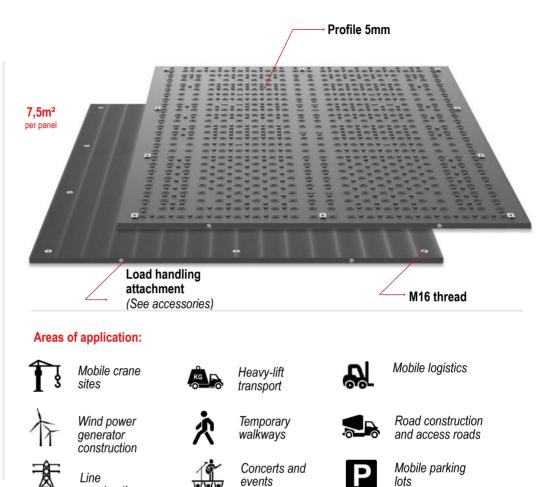

## Product information and technical data

Areas of application for our mobile ground protection products:

19

Ty

Heavy-lift transport

sites

lots

Mobile crane

Mobile parking

Wind power generator

construction Road construction

and access roads

Concerts and

永

Temporary walkways Decorative

event floors

Line construction

Mobile logistics

Tent floors

Special projects

www.kasperevenets.ro

P.

SYSTEMA Flex

Material: Plastic recyclate **Dimensions in mm:** 320 (Kantenlänge) x 40 Weight per panel: Approx. 3,2 kg Surface and colour: Grün Load capacity: approx. 7,5t (Depending on the surface) Transport per truck: 16 pallets (1.030m<sup>2</sup>)

#### Rack:

Ł

Line

construction

Concerts and

events

ASPE

Weight per panel: approx. 36 kg

Surface and colour:

Bottom Riffle (AS) Top 5mm Profile

black-coloured

### Load capacity:

approx. 80t (depending on the surface) Transport per truck:

600 pcs (1728m<sup>2</sup>)