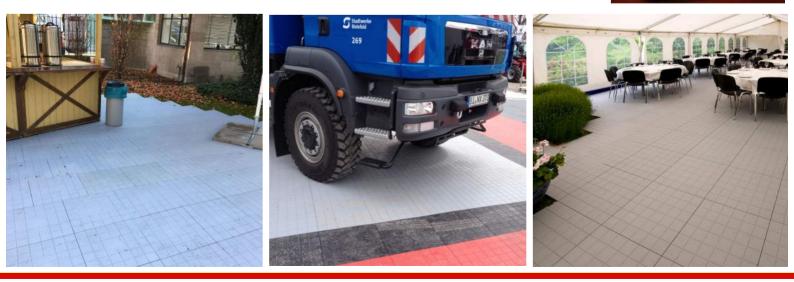

## Product information and technical data

Areas of application for our mobile ground protection products:

19

Ty

Heavy-lift transport

sites

lots

Mobile crane

Mobile parking

Wind power generator

construction Road construction

and access roads

Concerts and

永

Temporary walkways Decorative

event floors

Line construction

Mobile logistics

Tent floors

Special projects

www.kasperevenets.ro

P.

SYSTEMA Flex

Material: Plastic recyclate **Dimensions in mm:** 320 (Kantenlänge) x 40 Weight per panel: Approx. 3,2 kg Surface and colour: Grün Load capacity: approx. 7,5t (Depending on the surface) Transport per truck: 16 pallets (1.030m<sup>2</sup>)

### Areas of application:

Temporary walkways

Mobile parking lots

Tent floors