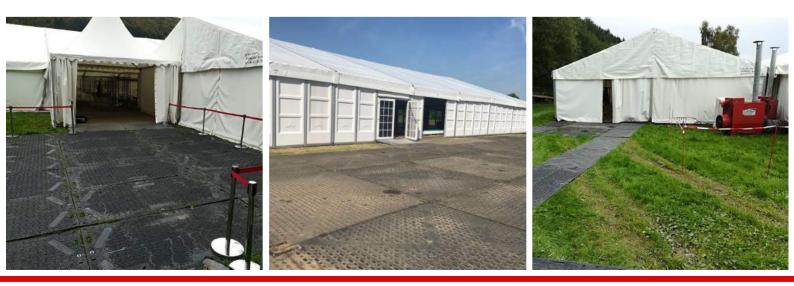

## **Mobile WC**

Our mobile wc is built for all year round usage. It can be used on all surfaces. They are also available with

watertanks.

## Areas of application:

Wind power generator construction

Mobile crane sites

Line construction

곗

Temporary walkways

Concerts and events

Ρ

Mobile logistics

Mobile parking