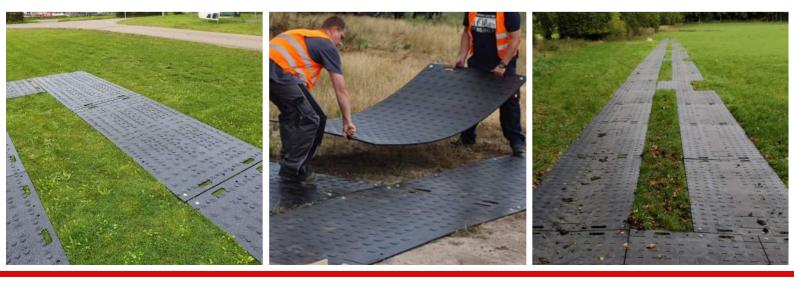

## Product information and technical data

Areas of application for our mobile ground protection products:

19

Ty

Heavy-lift transport

sites

lots

Mobile crane

### Areas of application:

Temporary walkways

Mobile parking lots

Tent floors