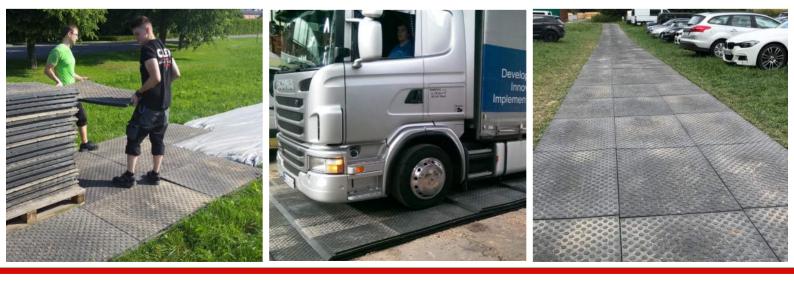

## Material:

recycled PVC Dimensions in mm: 1200 x 800 x 43 Weight per panel: Approx. 32 kg Surface and colour: 2 mm profile, one-sided black-coloured Load capacity: approx. 40t (Depending on the surface) Transport per truck:

1. 200 pcs (1.050m<sup>2</sup>)

Mobile logistics

**RENT BUY SERVICE** 

Mobile parking