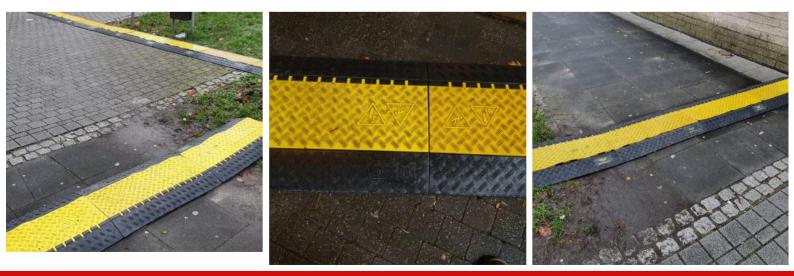

## CABLE PROTECTORS

Cable Protectors protect cables. Moreover, they create areas that are easy to walk and drive over. These can secure events, construction sites, and more. Cable Protectors protect in two ways. First, they guide cables and hoses of various designs across the terrain in orderly paths and cover them securely. Secondly, this type of covering opens up edgefree areas for pedestrians and vehicles alike. You can walk and drive over these areas without any problems.