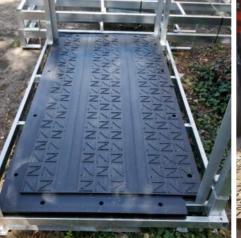

Line construction

Mobile logistics

Tent floors

Special projects

www.kasperevenets.ro

P.

SYSTEMA Flex

Material: Plastic recyclate **Dimensions in mm:** 320 (Kantenlänge) x 40 Weight per panel: Approx. 3,2 kg Surface and colour: Grün Load capacity: approx. 7,5t (Depending on the surface) Transport per truck: 16 pallets (1.030m<sup>2</sup>)

### Areas of application:

Temporary walkways

Mobile parking lots

Tent floors