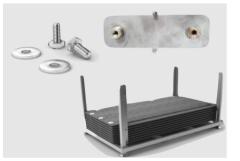

#### RENT BUY SERVICE

Material: Polyethylene, high molecular **Dimensions in mm:** 1000 x 2000 x 31,5 (incl. profile) Weight per panel: Approx. 40,5 kg Surface and colour: 5mm & 2,5mm Profile black-coloured Load capacity: approx. 130t (depending on the surface) Transport per truck: 540 pcs (923m<sup>2</sup>)