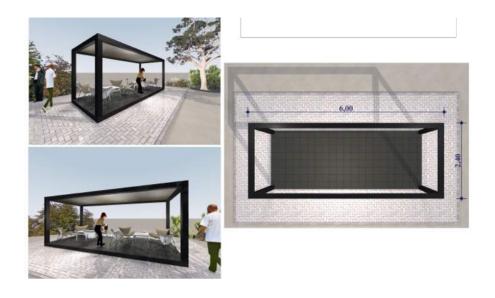

# Container

Container and Portacabin modules can be installed individually or combined to form entire building complexes All our systems are highly adaptable, and rapid and easy to install

All containers are lockable and equipped with power connections, electric heaters, and air conditioning

In addition, a variety of door and window configurations are available