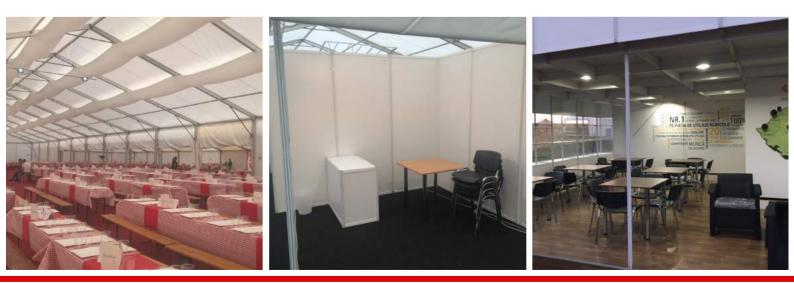

## Tents

Our tents come in a variety of standard sizes and styles, as well as custom configurations The flexible and creative constructions are suitable for numerous events and settings Tents can be swiftly erected to expand useable event spaces and tailored to meet bespoke requirements

We can also supply a wide range extras, from furnishings, kitchens and kitchen accessories to heating systems and airconditioning

## Areas of application:

Concerts and

events

P

Mobile logistics

Mobile parking