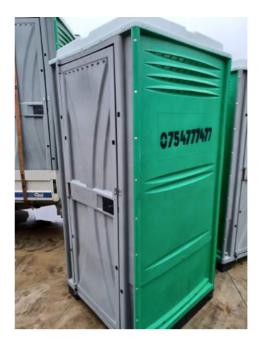

## **Mobile WC**

Our mobile wc is built for all year round usage. It can be used on all surfaces. They are also available with

watertanks.

## Areas of application:

Wind power generator construction

Mobile crane sites

Line construction

곗

Temporary walkways

Concerts and events

Ρ

Mobile logistics

Mobile parking