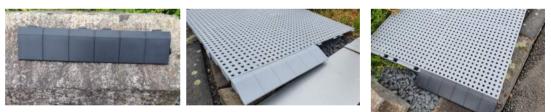

## Material:

recycled PVC Dimensions in mm: 1200 x 800 x 43 Weight per panel: Approx. 32 kg Surface and colour: 2 mm profile, one-sided black-coloured Load capacity: approx. 40t (Depending on the surface) Transport per truck:

1. 200 pcs (1.050m<sup>2</sup>)

Mobile logistics

**RENT BUY SERVICE** 

Mobile parking