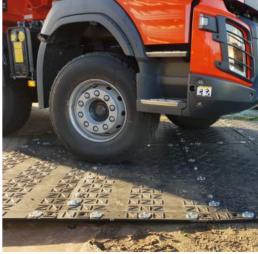

## Material:

recycled PVC Dimensions in mm: 1200 x 800 x 22 Weight per panel: Approx. 20 kg Surface and colour: 2 mm profile, one-sided black-coloured Load capacity: approx. 20t (Depending on the surface) Transport per truck:

1. 200 pcs (1.050m<sup>2</sup>)

Ρ

Mobile parking

lots

**Dimensions in mm:** 1000 x 2000 x 12 Weight per panel: Approx. 22 kg Surface and colour: Bottom roughened Top no profile black Load capacity: approx. 50t (depending on the surface) Transport per truck: 1050 pcs (2100m<sup>2</sup>)