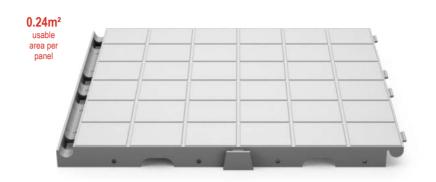

Line construction

Mobile logistics

Tent floors

Special projects

www.kasperevenets.ro

P.

SYSTEMA Flex

Material: Plastic recyclate **Dimensions in mm:** 320 (Kantenlänge) x 40 Weight per panel: Approx. 3,2 kg Surface and colour: Grün Load capacity: approx. 7,5t (Depending on the surface) Transport per truck: 16 pallets (1.030m<sup>2</sup>)