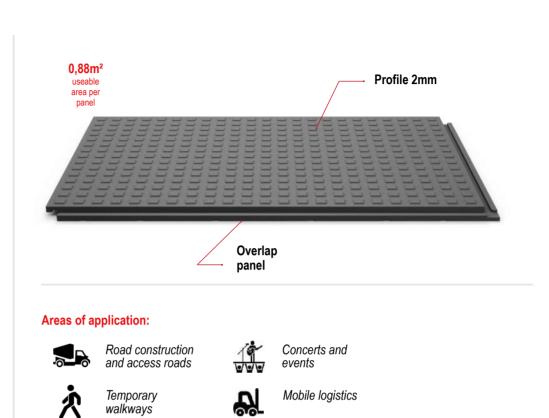

## Material:

recycled PVC Dimensions in mm: 1200 x 800 x 43 Weight per panel: Approx. 32 kg Surface and colour: 2 mm profile, one-sided black-coloured Load capacity: approx. 40t (Depending on the surface) Transport per truck:

1. 200 pcs (1.050m<sup>2</sup>)

Mobile logistics

**RENT BUY SERVICE** 

Mobile parking