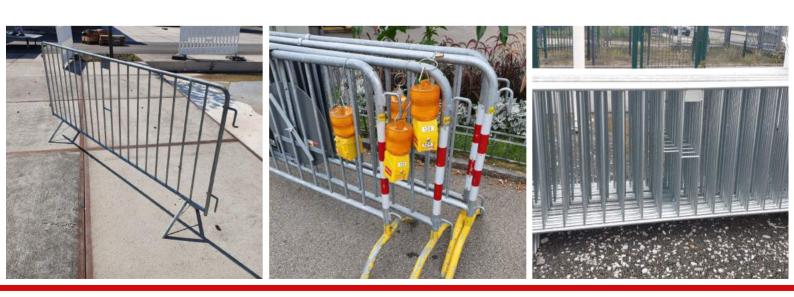

# **Fences**

## Material:

fence panel: galvanized steel **Dimensions in m:** 3.50 x 0.04 x 2.00 m Weight per fence: Approx. 16 kg Transport per truck: 29 fence panels per rack

8 transport racks per standard trailer approx. 812 m (2,664 ft) overall length

## **BARRIERS**

Material:

hot-dip galvanized steel piping **Dimensions in m:** 2.50 x 0.03 x 1.20 m Weight per panel: Approx. 18 kg Transport per truck: 2.50 m (98 in) barrier:

approx. 1,500 m (4,921 ft) overall length (600 pieces) per standard trailer (open)

## Areas of application:

行金 Wind power generator construction

Line construction

Concerts and

events

Ρ

Mobile logistics

Mobile parking lots