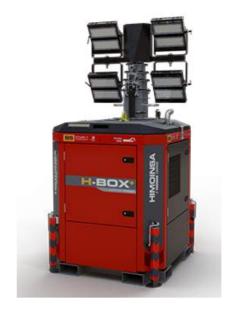

## **POWER CUBES**

The powerful, transportable floodlight system illuminates escape routes. Moreover, it can illuminate sanitary areas at nightfall. Similarly, it offers favorable working light during the setup or dismantling phase. In this way, it creates a safe environment. Guests and crew members can find their way around at all times.