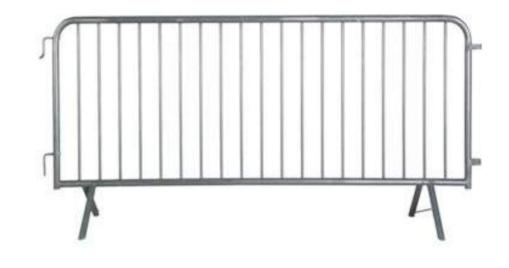

# **Fences**

## Material:

fence panel: galvanized steel **Dimensions in m:** 3.50 x 0.04 x 2.00 m Weight per fence: Approx. 16 kg Transport per truck: 29 fence panels per rack

8 transport racks per standard trailer approx. 812 m (2,664 ft) overall length