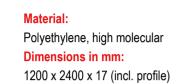

## Material:

recycled PVC Dimensions in mm: 1200 x 800 x 43 Weight per panel: Approx. 32 kg Surface and colour: 2 mm profile, one-sided black-coloured Load capacity: approx. 40t (Depending on the surface) Transport per truck:

1. 200 pcs (1.050m<sup>2</sup>)

Mobile logistics

**RENT BUY SERVICE** 

Mobile parking