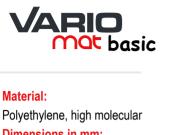

#### RENT BUY SERVICE

Material: Polyethylene, high molecular **Dimensions in mm:** 1000 x 2000 x 31,5 (incl. profile) Weight per panel: Approx. 40,5 kg Surface and colour: 5mm & 2,5mm Profile black-coloured Load capacity: approx. 130t (depending on the surface) Transport per truck: 540 pcs (923m<sup>2</sup>)