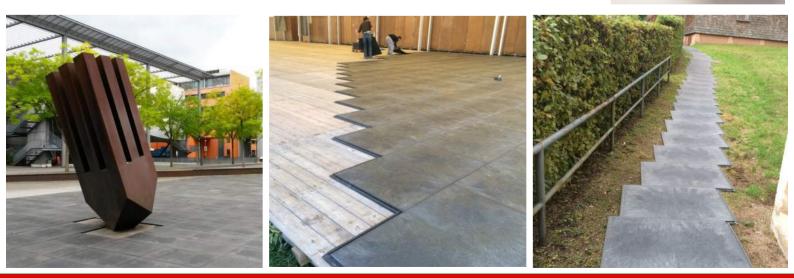

## Product information and technical data

Areas of application for our mobile ground protection products:

19

Ty

Heavy-lift transport

sites

lots

Mobile crane

Mobile parking

Wind power generator

construction Road construction

and access roads

Concerts and

永

Temporary walkways Decorative

event floors

Line construction

Mobile logistics

Tent floors

Special projects

www.kasperevenets.ro

P.

SYSTEMA Flex

Material: Plastic recyclate **Dimensions in mm:** 320 (Kantenlänge) x 40 Weight per panel: Approx. 3,2 kg Surface and colour: Grün Load capacity: approx. 7,5t (Depending on the surface) Transport per truck: 16 pallets (1.030m<sup>2</sup>)

### Areas of application:

Temporary walkways

Mobile parking lots

Tent floors