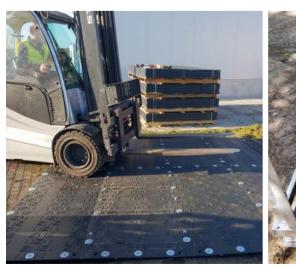

## Material:

recycled PVC Dimensions in mm: 1200 x 800 x 43 Weight per panel: Approx. 32 kg Surface and colour: 2 mm profile, one-sided black-coloured Load capacity: approx. 40t (Depending on the surface) Transport per truck:

1. 200 pcs (1.050m<sup>2</sup>)

Mobile logistics

**RENT BUY SERVICE** 

Mobile parking