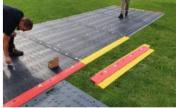

## SYSTEMA Classic

#### Material:

break-proof polyethylene Dimensions in mm: 492 x 492 x 34 Weight per panel: Approx. 1,48 kg Surface and colour: Grau Load capacity: approx. 2t (Depending on the surface) Transport per truck: 24 pallets (1.200m²)

### Areas of application:

Temporary walkways

Mobile parking lots

Ramp:

氽

Tent floors