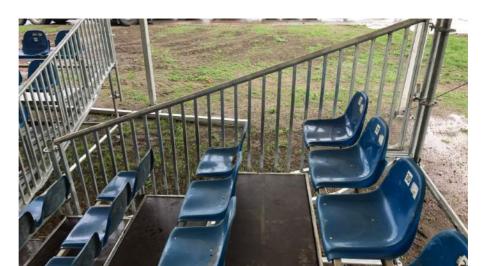

## Grandstand

Our mobile grandstands are used indoor and outdoor for all kind of events.

They are easily and quick assembled and disassembled. By its flexible and modular design the grandstands can be used on all surfaces and for all your individual project.

## Areas of application:

Line construction Heavy-lift transport

Temporary walkways

Concerts and events

Ρ

Mobile logistics

Road construction and access roads

Mobile parking