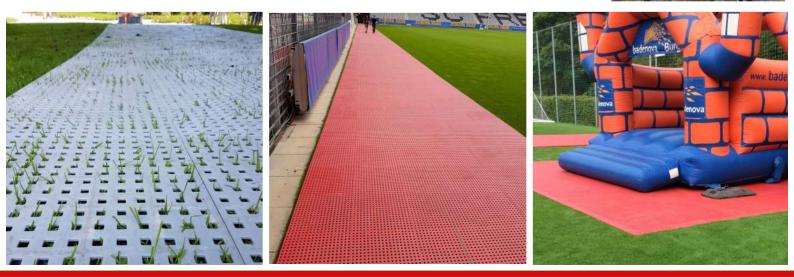

### Areas of application:

Temporary walkways

Mobile parking lots

Tent floors

### Areas of application:

Temporary walkways

Mobile parking lots

Ramp:

氽

Tent floors

#### Areas of application:

Mobile parking lots

Tent floors

3