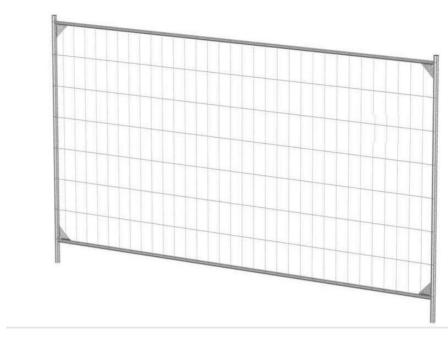

# **Fences**

## Material:

fence panel: galvanized steel **Dimensions in m:** 3.50 x 0.04 x 2.00 m Weight per fence: Approx. 16 kg Transport per truck: 29 fence panels per rack

8 transport racks per standard trailer approx. 812 m (2,664 ft) overall length

#### RENT **BUY SERVICE**