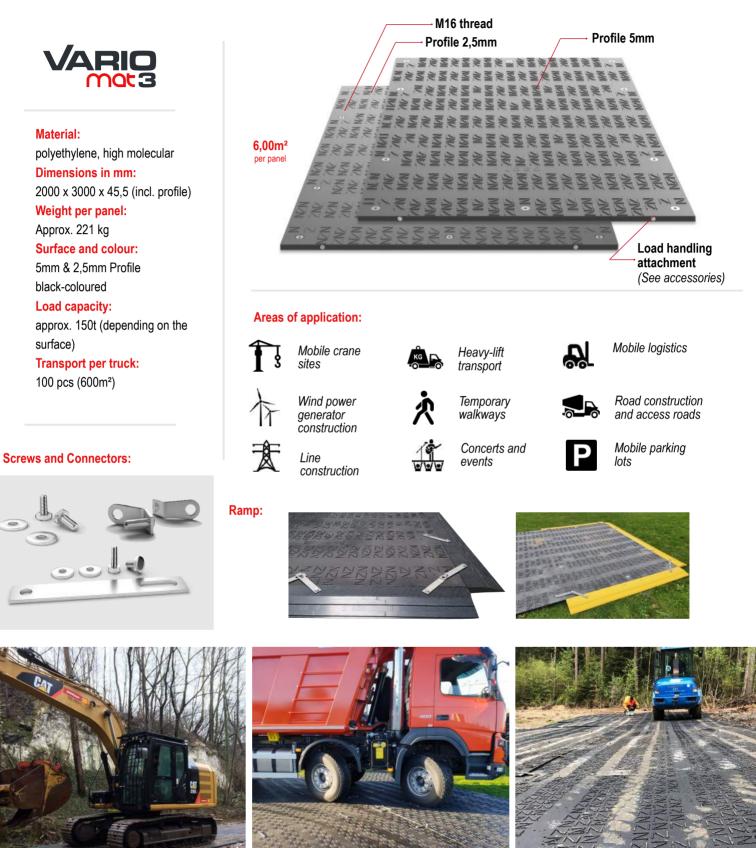

#### RENT BUY SERVICE

Material: Polyethylene, high molecular **Dimensions in mm:** 1000 x 2000 x 31,5 (incl. profile) Weight per panel: Approx. 40,5 kg Surface and colour: 5mm & 2,5mm Profile black-coloured Load capacity: approx. 130t (depending on the surface) Transport per truck: 540 pcs (923m<sup>2</sup>)

## Screws and Rack:

construction

Line

\*

RENT

BUY

**SERVICE** 

```
Temporary
walkways
```

Concerts and events

Road construction and access roads