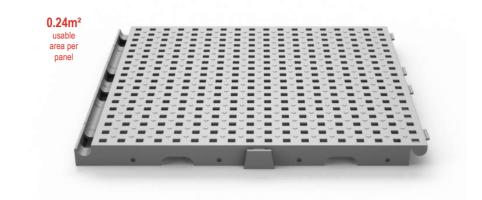

Line construction

Mobile logistics

Tent floors

Special projects

www.kasperevenets.ro

P.

SYSTEMA Flex

Material: Plastic recyclate **Dimensions in mm:** 320 (Kantenlänge) x 40 Weight per panel: Approx. 3,2 kg Surface and colour: Grün Load capacity: approx. 7,5t (Depending on the surface) Transport per truck: 16 pallets (1.030m<sup>2</sup>)

### Areas of application:

Temporary walkways

Mobile parking lots

Tent floors