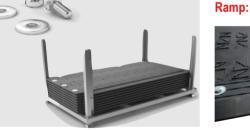

## Material:

recycled PVC Dimensions in mm: 1200 x 800 x 43 Weight per panel: Approx. 32 kg Surface and colour: 2 mm profile, one-sided black-coloured Load capacity: approx. 40t (Depending on the surface) Transport per truck:

1. 200 pcs (1.050m<sup>2</sup>)

Mobile logistics

**RENT BUY SERVICE** 

Mobile parking