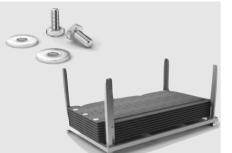

## Material:

recycled PVC Dimensions in mm: 1200 x 800 x 43 Weight per panel: Approx. 32 kg Surface and colour: 2 mm profile, one-sided black-coloured Load capacity: approx. 40t (Depending on the surface) Transport per truck:

1. 200 pcs (1.050m<sup>2</sup>)

Mobile logistics

**RENT BUY SERVICE** 

Mobile parking