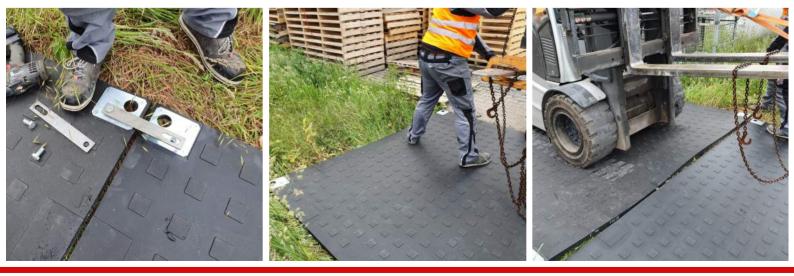

### Screws and Rack:

#### RENT BUY SERVICE

Material: Polyethylene, high molecular **Dimensions in mm:** 1000 x 2000 x 31,5 (incl. profile) Weight per panel: Approx. 40,5 kg Surface and colour: 5mm & 2,5mm Profile black-coloured Load capacity: approx. 130t (depending on the surface) Transport per truck: 540 pcs (923m<sup>2</sup>)

## Screws and Rack:

construction

Line

\*

RENT

BUY

**SERVICE** 

```
Temporary
walkways
```

### Screws and Connectors: