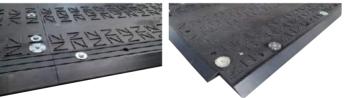

#### RENT BUY SERVICE

Material: Polyethylene, high molecular **Dimensions in mm:** 1000 x 2000 x 31,5 (incl. profile) Weight per panel: Approx. 40,5 kg Surface and colour: 5mm & 2,5mm Profile black-coloured Load capacity: approx. 130t (depending on the surface) Transport per truck: 540 pcs (923m<sup>2</sup>)

## Screws and Rack:

construction

Line

\*

RENT

BUY

**SERVICE** 

```
Temporary
walkways
```