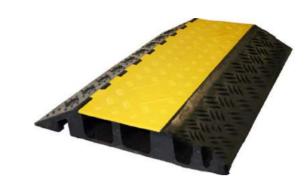

## CABLE PROTECTORS

Cable Protectors protect cables. Moreover, they create areas that are easy to walk and drive over. These can secure events, construction sites, and more. Cable Protectors protect in two ways. First, they guide cables and hoses of various designs across the terrain in orderly paths and cover them securely. Secondly, this type of covering opens up edgefree areas for pedestrians and vehicles alike. You can walk and drive over these areas without any problems.

## Areas of application:

Wind power generator construction

Line construction

Temporary

walkways

events

Concerts and

Mobile logistics

Road construction and access roads

Mobile parking