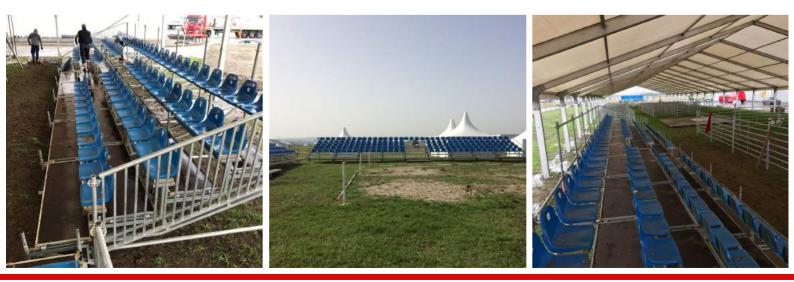

## Grandstand

Our mobile grandstands are used indoor and outdoor for all kind of events.

They are easily and quick assembled and disassembled. By its flexible and modular design the grandstands can be used on all surfaces and for all your individual project.

## Areas of application:

Line construction Heavy-lift transport

Temporary walkways

Concerts and events

Ρ

Mobile logistics

Road construction and access roads

Mobile parking