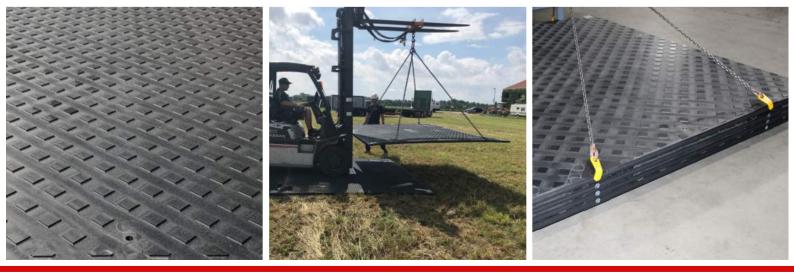

#### RENT BUY SERVICE

Material: Polyethylene, high molecular **Dimensions in mm:** 1000 x 2000 x 31,5 (incl. profile) Weight per panel: Approx. 40,5 kg Surface and colour: 5mm & 2,5mm Profile black-coloured Load capacity: approx. 130t (depending on the surface) Transport per truck: 540 pcs (923m<sup>2</sup>)

## Screws and Rack:

construction

Line

\*

RENT

BUY

**SERVICE** 

```
Temporary
walkways
```

### Screws and Connectors: