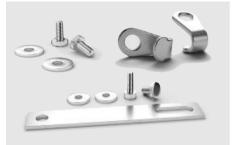

## **RENT BUY SERVICE**

2400 x 3000 x 32,5 (incl. profile) Weight per panel:

ASPE

Approx. 210 kg

Surface and colour:

Bottom Riffle (AS) Top 5mm Profile

black-coloured

Load capacity:

approx. 130t (depending on the surface)

Transport per truck: 100 pcs (720m<sup>2</sup>)

### Screws and Connectors: