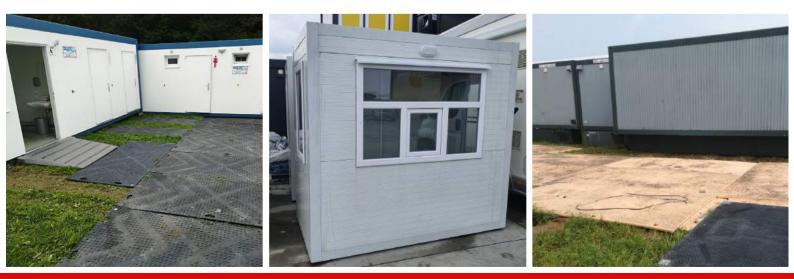

# Container

Container and Portacabin modules can be installed individually or combined to form entire building complexes All our systems are highly adaptable, and rapid and easy to install

All containers are lockable and equipped with power connections, electric heaters, and air conditioning

In addition, a variety of door and window configurations are available

## **Office container**

Our office containers are built for all year round usage. We designed them individual for our customers as fast, affordable and flexible solution.

They are also available with furniture and extras.

## **Mobile WC**

Our mobile wc is built for all year round usage. It can be used on all surfaces. They are also available with

watertanks.