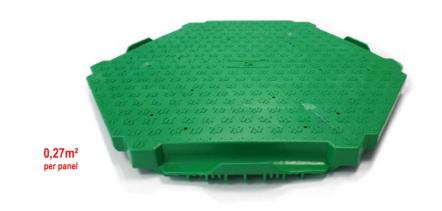

Line construction

Mobile logistics

Tent floors

Special projects

www.kasperevenets.ro

P.

SYSTEMA Flex

Material: Plastic recyclate **Dimensions in mm:** 320 (Kantenlänge) x 40 Weight per panel: Approx. 3,2 kg Surface and colour: Grün Load capacity: approx. 7,5t (Depending on the surface) Transport per truck: 16 pallets (1.030m<sup>2</sup>)

### Areas of application:

Temporary walkways

Mobile parking lots

Tent floors