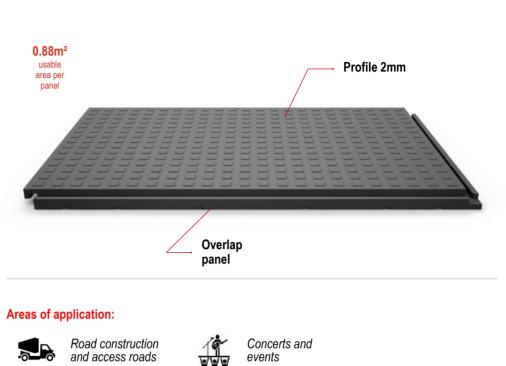

## Material:

recycled PVC Dimensions in mm: 1200 x 800 x 43 Weight per panel: Approx. 32 kg Surface and colour: 2 mm profile, one-sided black-coloured Load capacity: approx. 40t (Depending on the surface) Transport per truck:

1. 200 pcs (1.050m<sup>2</sup>)

Mobile logistics

**RENT BUY SERVICE** 

Mobile parking

## Areas of application:

Line

**Ľ** 

Ť

Mobile logistics

construction

Temporary walkways

Road construction

and access roads

Concerts and events