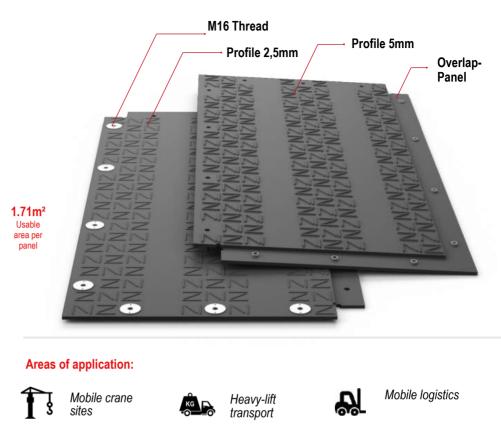

#### RENT BUY SERVICE

Material: Polyethylene, high molecular **Dimensions in mm:** 1000 x 2000 x 31,5 (incl. profile) Weight per panel: Approx. 40,5 kg Surface and colour: 5mm & 2,5mm Profile black-coloured Load capacity: approx. 130t (depending on the surface) Transport per truck: 540 pcs (923m<sup>2</sup>)

## Screws and Rack:

construction

Line

\*

RENT

BUY

**SERVICE** 

```
Temporary
walkways
```

Concerts and events

Road construction and access roads