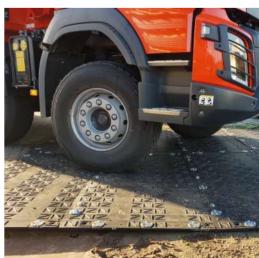

# Load capacity:

approx. 130t (depending on the surface)

# Areas of application:

Mobile crane sites

Heavy-lift transport

Mobile logistics

Wind power generator construction

Line construction

Temporary walkways

Concerts and

Road construction and access roads

Mobile parking lots