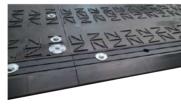

### Material:

Polyethylene, high molecular

### Surface and colour:

5mm & 2,5mm Profile black-coloured