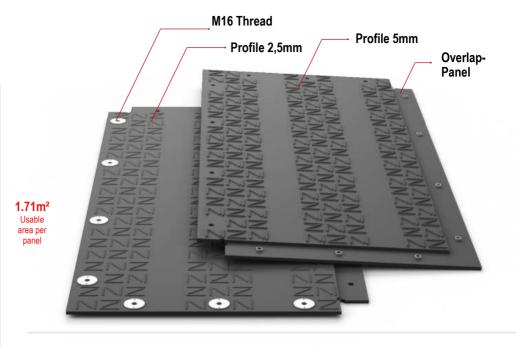

### Material:

Polyethylene, high molecular

## **Dimensions in mm:**

1000 x 2000 x 31,5 (incl. profile)

## Weight per panel:

Approx. 40,5 kg

### Surface and colour:

5mm & 2,5mm Profile black-coloured

# Load capacity:

approx. 130t (depending on the surface)

## Transport per truck:

540 pcs (923m²)