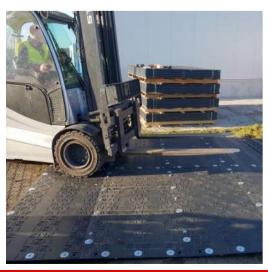

# RENT BUY SERVICE



### Material:

Polyethylene, high molecular

## **Dimensions in mm:**

1000 x 2000 x 31,5 (incl. profile)

## Weight per panel:

Approx. 40,5 kg

### Surface and colour:

5mm & 2,5mm Profile black-coloured

# Load capacity:

approx. 130t (depending on the surface)

## Transport per truck:

540 pcs (923m²)

### **Screws and Rack:**





# Areas of application:



Mobile crane sites



Heavy-lift transport



Mobile logistics



Wind power generator construction



Line construction



Temporary walkways



Concerts and



Road construction and access roads



Mobile parking lots

### Ramp:













www.kasperevenets.ro Tel.: +40 (0) 722 217 271 office@kasperevents.ro