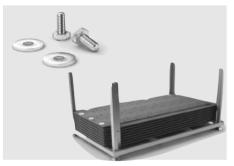

# RENT BUY SERVICE



### Material:

Polyethylene, high molecular

## **Dimensions in mm:**

1000 x 2000 x 31,5 (incl. profile)

## Weight per panel:

Approx. 40,5 kg

### Surface and colour:

5mm & 2,5mm Profile black-coloured

# Load capacity:

approx. 130t (depending on the surface)

## Transport per truck:

540 pcs (923m²)

### **Screws and Rack:**





# Areas of application:



Mobile crane sites



Heavy-lift transport



Mobile logistics



Wind power generator construction



Line construction



Temporary walkways



Concerts and



Road construction and access roads



Mobile parking lots

### Ramp:













www.kasperevenets.ro Tel.: +40 (0) 722 217 271 office@kasperevents.ro