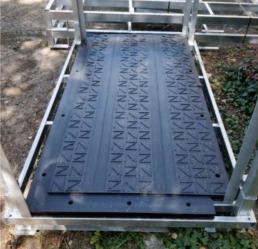

### Material:

Polyethylene, high molecular

## **Dimensions in mm:**

1000 x 2000 x 31,5 (incl. profile)

## Weight per panel:

Approx. 40,5 kg

### Surface and colour:

5mm & 2,5mm Profile black-coloured

# Load capacity:

approx. 130t (depending on the surface)

## Transport per truck:

540 pcs (923m²)