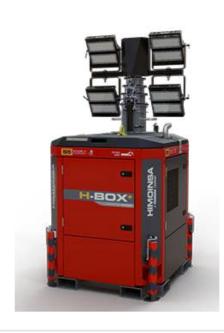

## **POWER CUBES**

The powerful, transportable floodlight system illuminates escape routes. Moreover, it can illuminate sanitary areas at nightfall. Similarly, it offers favorable working light during the setup or dismantling phase. In this way, it creates a safe environment. Guests and crew members can find their way around at all times.