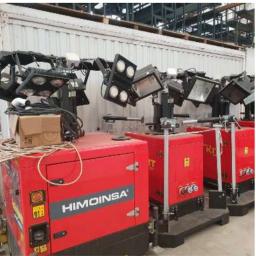

## **POWER CUBES**

The powerful, transportable floodlight system illuminates escape routes. Moreover, it can illuminate sanitary areas at nightfall. Similarly, it offers favorable working light during the setup or dismantling phase. In this way, it creates a safe environment. Guests and crew members can find their way around at all times.