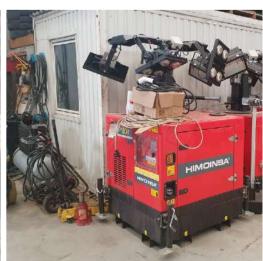

## **POWER CUBES**

The powerful, transportable floodlight system illuminates escape routes. Moreover, it can illuminate sanitary areas at nightfall. Similarly, it offers favorable working light during the setup or dismantling phase. In this way, it creates a safe environment. Guests and crew members can find their way around at all times.