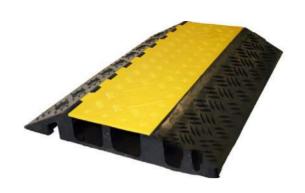

## CABLE PROTECTORS

Cable Protectors protect cables. Moreover, they create areas that are easy to walk and drive over. These can secure events, construction sites, and more. Cable Protectors protect in two ways. First, they guide cables and hoses of various designs across the terrain in orderly paths and cover them securely. Secondly, this type of covering opens up edgefree areas for pedestrians and vehicles alike. You can walk and drive over these areas without any problems.