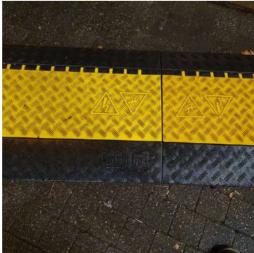

## CABLE PROTECTORS

Cable Protectors protect cables. Moreover, they create areas that are easy to walk and drive over. These can secure events, construction sites, and more. Cable Protectors protect in two ways. First, they guide cables and hoses of various designs across the terrain in orderly paths and cover them securely. Secondly, this type of covering opens up edgefree areas for pedestrians and vehicles alike. You can walk and drive over these areas without any problems.