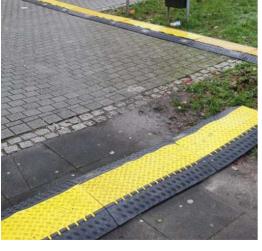

## CABLE PROTECTORS

Cable Protectors protect cables. Moreover, they create areas that are easy to walk and drive over. These can secure events, construction sites, and more. Cable Protectors protect in two ways. First, they guide cables and hoses of various designs across the terrain in orderly paths and cover them securely. Secondly, this type of covering opens up edgefree areas for pedestrians and vehicles alike. You can walk and drive over these areas without any problems.