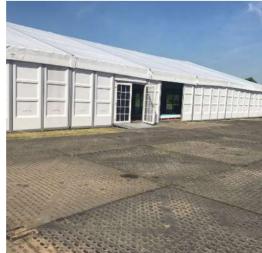

## **Tents**

Our tents come in a variety of standard sizes and styles, as well as custom configurations The flexible and creative constructions are suitable for numerous events and settings Tents can be swiftly erected to expand useable event spaces and tailored to meet bespoke requirements

We can also supply a wide range extras, from furnishings, kitchens and kitchen accessories to heating systems and airconditioning