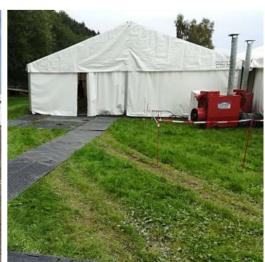

## **Tents**

Our tents come in a variety of standard sizes and styles, as well as custom configurations The flexible and creative constructions are suitable for numerous events and settings Tents can be swiftly erected to expand useable event spaces and tailored to meet bespoke requirements

We can also supply a wide range extras, from furnishings, kitchens and kitchen accessories to heating systems and airconditioning