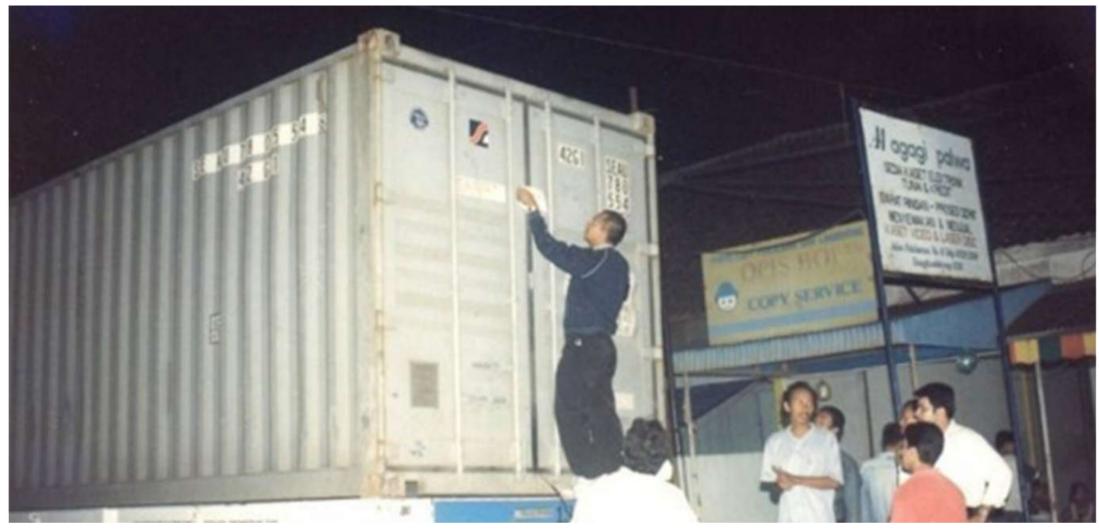

# SHANIQUA exclusive natural & exotic of bamboo

### WWW.SHANIQUABAMBOO.CO.ID

# **Company Profile**



CIntroducing



CV. Shaniqua Marigold Bamboo is a **manufacturer** and exporter of fine Bamboo **Furniture**, both indoor and outdoor furniture also **contractor** for houses or villa made from bamboo since **1998**. Our factory is located in Rangkas Bitung, Banten as the area which have resources of plenty of bamboo material. We have five building to support our production with 150 workers which have experience crafted in bamboo furniture.



### exclusive natural & exotic



of bamboo



### **Our First Container in 1999**

**Over 26 years**, the focus has been crafting classic bamboo furniture and home decor, expanding into bamboo construction in 2010. Notable for sustainable practices, Shaniqua Bamboo nurtures bamboo gardens, collaborates with farmers, and imparts knowledge through training, aiming to preserve traditional methods for future generations.

-Introducing



Bamboo Forest in Rangkasbitung, Indonesia



Here are photos that we took ourselves in August 2023 to check the availability of our raw materials in **Rangkasbitung**, and the results show that the raw material supply is still **very abundant**. What sets Rangkasbitung apart is not only the quality of the bamboo but also the expertise of its craftsmen. Local artisans have honed their skills through gene