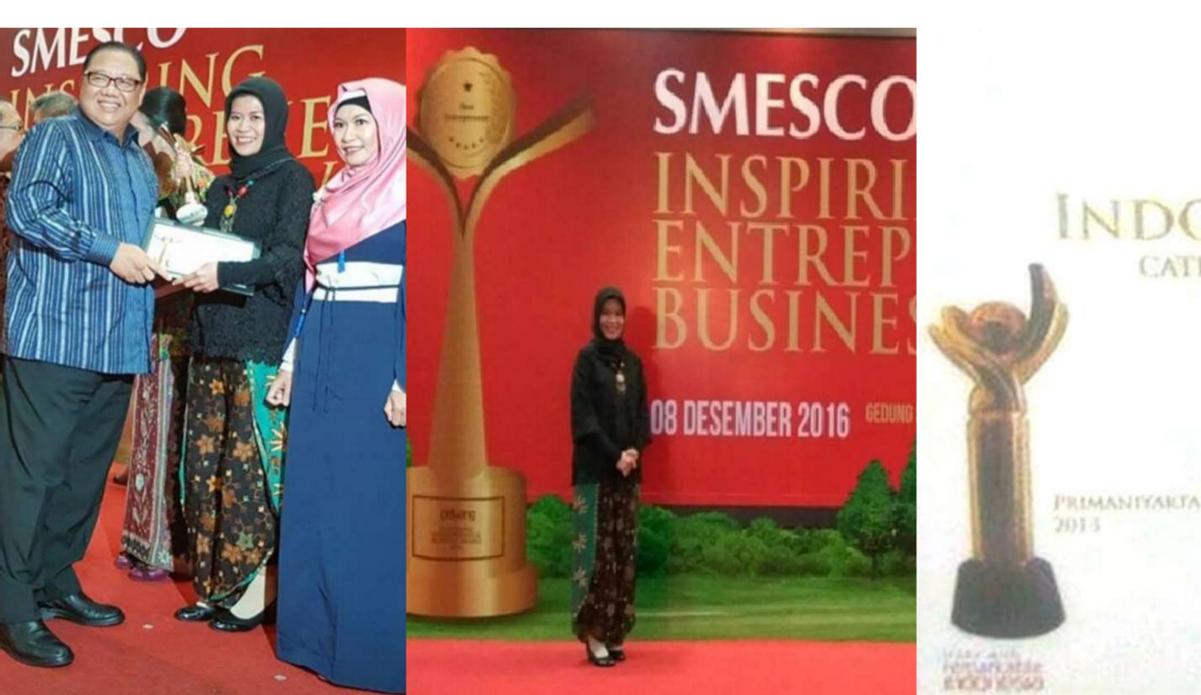

## PRIMANIYARTA AWARD 2016

CATEGOTY:

AWARDED BY

## SUPERIOR POTENTIAL EXPORTER

- MINISTRY OF TRADE

### INDONESIA EXPORT AWARD CATEGORY FOR SUPERIOR POTENTIAL EXPORTER

THIS CERTIFICATE IS AWARDED TO

Shaniqua Marigold Bamboo, CV