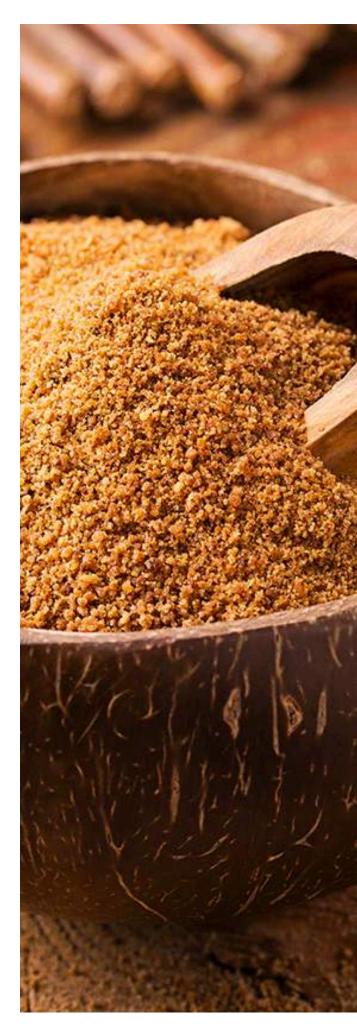

#### CRYSTAL COCONUT SUGAR

Made from Coconut tree sap, Crystal Coconut Sugar dissolves more easily, has a longer shelf life, and a low glycemic index. Can be used as food flavoring and sweetener.