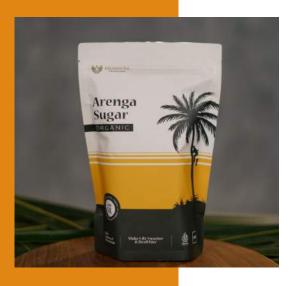

#### CRYSTAL ARENGA PALM SUGAR

Made from Arenga tree sap that is manually processed by our farmers. It has brown color with a hint of smoky aroma. Which is perfect for cooking and sweeten drinks.