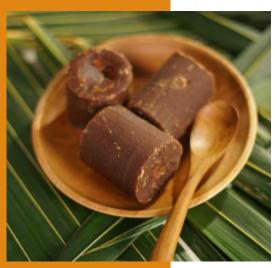

#### ARENGA PALM SUGAR BLOCK

Arenga Palm Sugar Block is made from cooked arenga palm sap. Arenga palm sugar block can be used as cooking raw material.