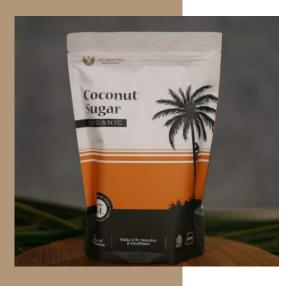

#### LIQUID COCONUT SUGAR

Liquid Coconut Sugar is a processed product from coconut tree sap which is cooked at high temperatures to obtain high quality. Liquid coconut sugar can be used to sweeten drinks or food.