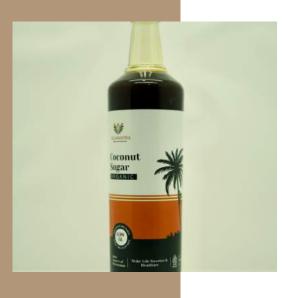

#### LIQUID COCONUT SUGAR

Liquid Coconut Sugar is a processed product from coconut tree sap which is cooked at high temperatures to obtain high quality. Liquid coconut sugar can be used to sweeten drinks or food.