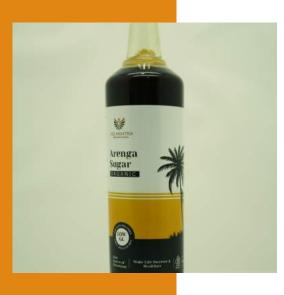

#### LIQUID ARENGA PALM SUGAR

Liquid Arenga Palm Sugar is a processed product from arenga palm sap. Its light brown color is renowned for its caramel like flavor. It has more natural mineral and nutrients, making it a healthier alternative for sweetener.