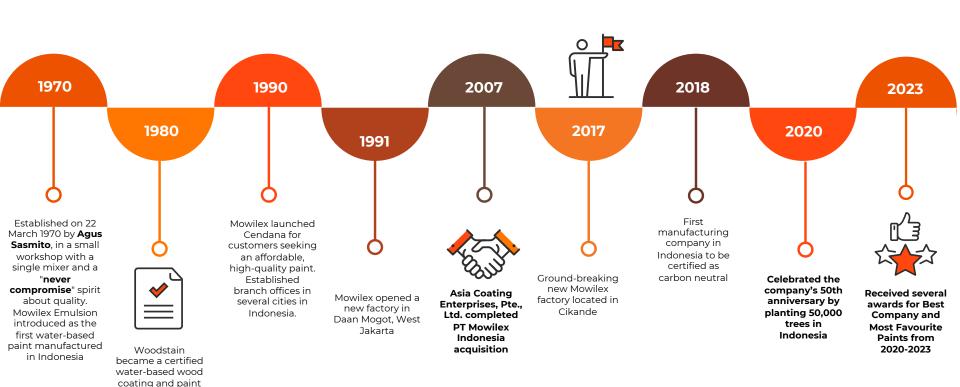

# **HISTORY AT A GLANCE**

to be exported to Europe

#### **CENDANA**

Mowilex launched this midtier, water-based paint brand in 1990. Cendana is the solution for customers seeking high-quality paint at an affordable price.

Cendana Paints are both budget-friendly and equipped with recognized product certifications such as Singapore Green Label, SNI Certification and Green Label Indonesia (for professionalgrade PRO products)

Mowilex became Indonesia's only certified Carbon Neutral Manufacturer in 2018, and it's on track to receive a fifth consecutive certification in 2023, for Scope 1-3.

Deloitte named Mowilex one of Indonesia's Best Managed Companies in 2022 and 2023.