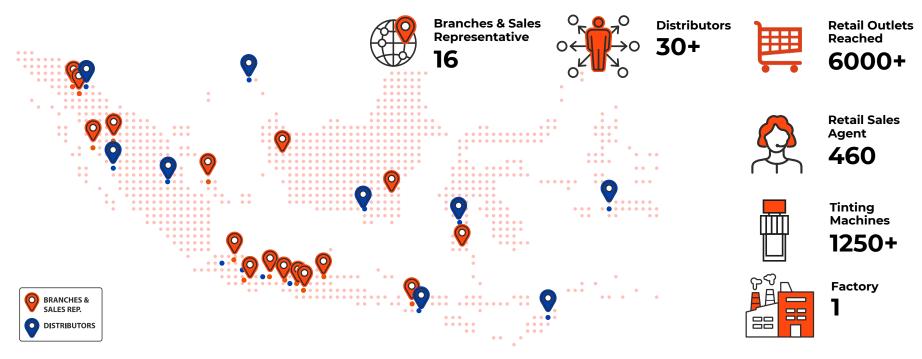

# **AT A GLANCE**

1970

Since

16

Branches and Sales Offices

across Indonesia

**FIRST** 

In market to manufacture

water-based paints since

day 1 of operations

6000+

Retail outlets reached across Indonesia

**FIRST** 

In market to disclose VOC labeling standards

**30+** 

Distributor entities

1 of 3

Paint manufacturers globally to sign the UN Climate Compact **FIRST** 

In Industry, in market to develop a Management Trainee Program for new graduates 2018

The first year we certified scope 1-3 carbon neutral; and continued since.

**ALL** 

Present in all major island and provinces

**FIRST** 

In SE Asia to produce a paint that earns LEED Points, and is certified by US Green Seal

**ZERO** 

Wastewater in our factory completed in 2022

1250+

Tinting machines in retail outlets

2

Consecutive years recognized as a "Best Managed Company" by Deloitte

HIGHEST

Score given to any paint company to date by Green Label Indonesia

2 of 2

Present in both largest modern channel / big box hardware and paint retail chain stores 600+

Corporate salesforce + outsourced in store salespeople

**FIRST** 

To committee to no lead added, and WHO standards for lead levels

n

Yes, literally too many to present in terms of product excellence awards over the years

# **COVERAGE & DISTRIBUTION**

From our head office in Jakarta to branch offices across, Java, Sumatra and Sulawesi we believe in a presence across the nation. Employees in **16 sales branches and over 30 distributors** who connect wholesalers, agents, stores and builders with premium products