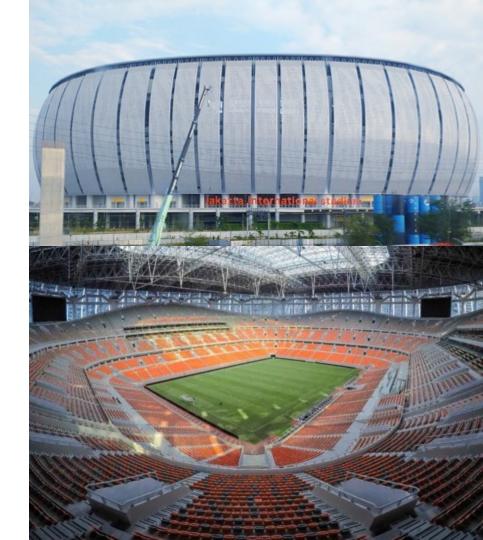

#### JAKARTA INTERNATIONAL STADIUM

PT Mowilex successfully secured the contract to supply paint for Asia's most expansive sports facility, complete with football fields and more. This challenging project demanded a premium-grade exterior paint suitable for new concrete, addressing curing and alkaline issues within a tight schedule. Built during COVID, the developer also required antibacterial paints for locker rooms.

In April 2022, we proudly completed this monumental task, contributing to the creation of a national landmark designed to accommodate over 82,000 spectators. Spanning 22 hectares, the stadium complex features a massive 375.7 m2 (4,044 sq ft) structure.

Notably, it stands as Asia's largest retractable roof stadium and the second-largest globally, representing a significant achievement for PT Mowilex and a source of pride for the entire nation.

Products used:

#### **Exterior:**

- a. Undercoat Tembok
- b. Weathercoat Supreme
- c. Cendana Antibacterial interior paint