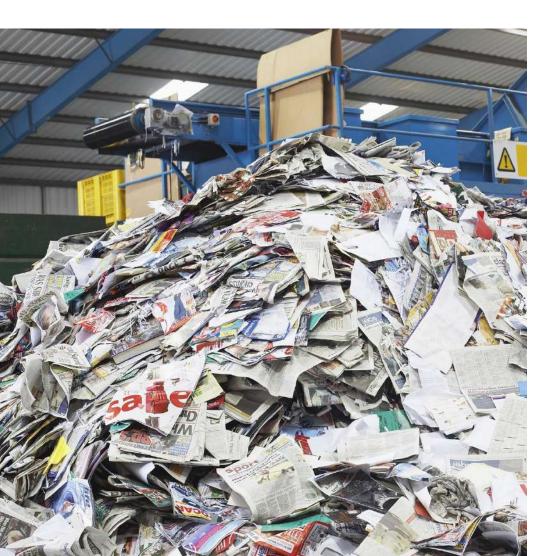

#### WASTE PAPER

NBKP (Needle Bleached Kraft Pulp) & EBKP (Eucalyptus Bleached Kraft Pulp) *Import, 30%* 

> LBKP (Leaf Bleached Kraft Pulp) Local, 70%

#### WASTE PAPER

NCC (New Corrugated Container) SWL (Sorted White Ledger) *Mostly Local 90%*  • • • • • • •