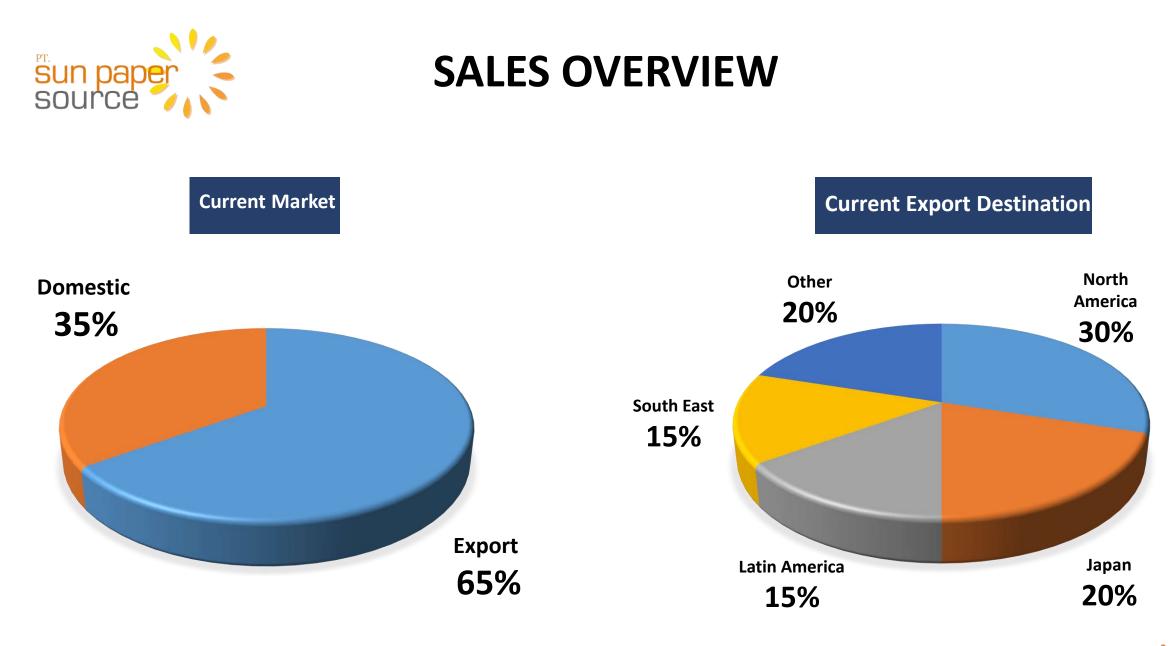

# MARKET

As 2nd largest tissue paper manufacturing in South East Asia SPS exports to around **70** different countries