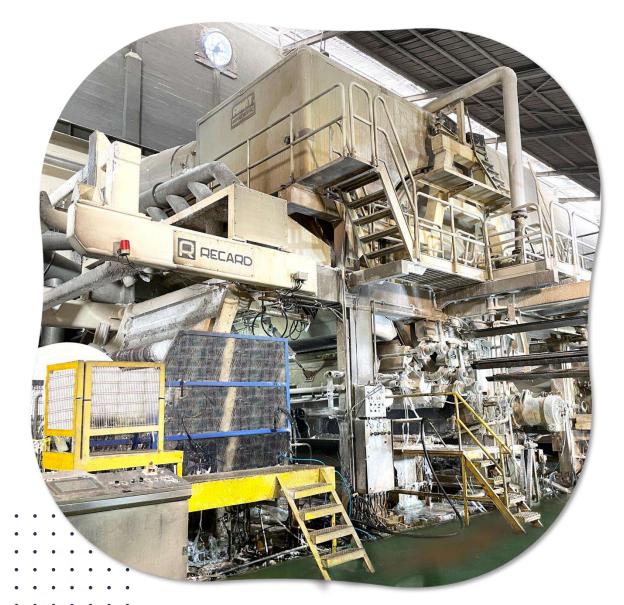

### PAPER MACHINE

| Mill     | PM |  |  |  |
|----------|----|--|--|--|
| SOPANUSA | 2  |  |  |  |
| SUN      | 6  |  |  |  |

Machine Origin BELOIT, POLAND

Type & Speed Fourdrinier ; 800 m/min

Width 3.3 m

**Product** Recycle, Toilet VP, Napkin VP, Kitchen Towel VP

Machine Origin OVERMECCANICA, ITALY

Type & Cresce

Type & Speed Crescent Former ; 1200 m/min

Width 2.6 m

Product Toilet VP, Facial VP

Machine Origin RECARD, ITALY

Type & Speed Crescent Former ; 1300 m/min

Width 2.77 m

**Product** Facial VP, Toilet VP, Napkin VP, Kitchen Towel VP

Machine Origin DA ZHENG, CHINA