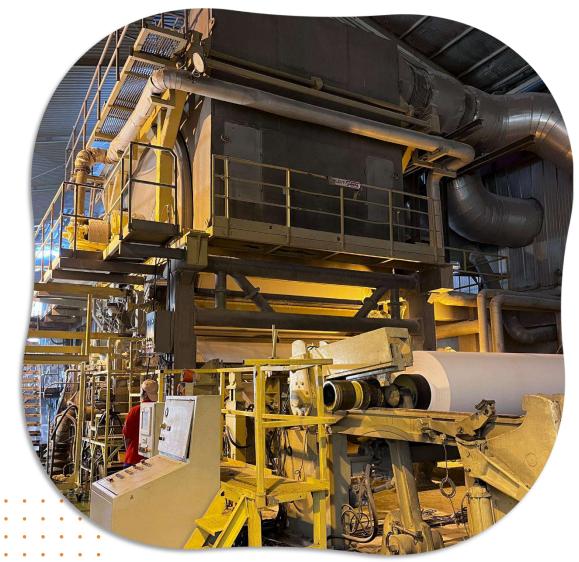

#### Machine Origin RECARD, ITALY

Type & Speed Crescent Former; 1600 m/min

Crescent Former; 1600

Width 2.8 m

#### Product

Toilet VP, Napkin VP, Towel VP, Kitchen Towel VP, Carrier Tissue.

Machine Origin VOITH, GERMANY

Type & Speed Crescent Former; 1700m/min

Width 2.77 m

Product Facial VP, Toilet VP, Napkin VP, Kitchen Towel VP, Carrier Tissue.