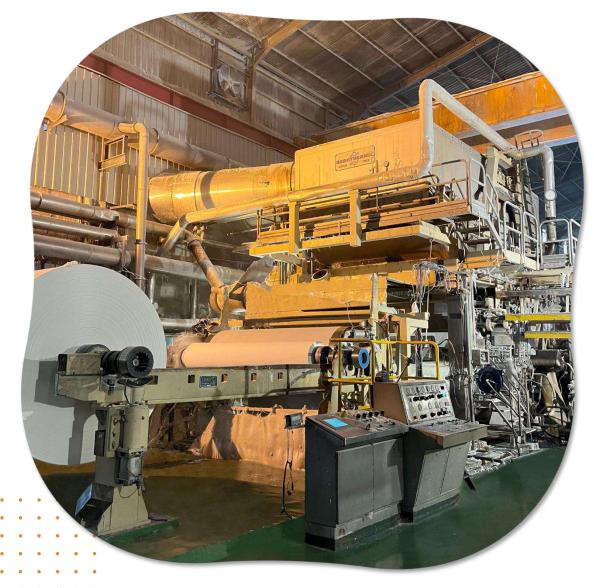

Machine Origin BELOIT, POLAND

Type & Speed Fourdrinier ; 800 m/min

Width 3.3 m

**Product** Recycle, Toilet VP, Napkin VP, Kitchen Towel VP

Machine Origin OVERMECCANICA, ITALY

Type & Cresce

Type & Speed Crescent Former ; 1200 m/min

Width 2.6 m

Product Toilet VP, Facial VP

Machine Origin RECARD, ITALY

Type & Speed Crescent Former ; 1300 m/min

Width 2.77 m

**Product** Facial VP, Toilet VP, Napkin VP, Kitchen Towel VP

Machine Origin DA ZHENG, CHINA