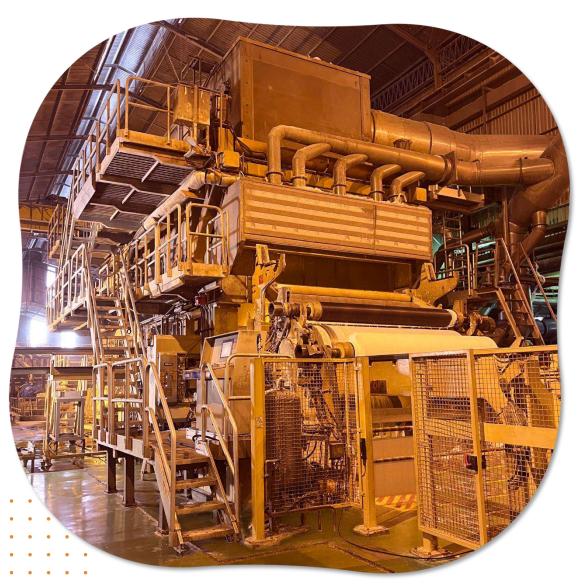

#### Machine Origin BELOIT, POLAND

Type & Speed Fourdrinier ; 800 m/min

#### Product

Width

3.5 m

Toilet VP, Napkin VP, Towel VP, Kitchen Towel VP

| ٠ | ٠ | ٠ | ٠ | ٠ | ٠ | ٠ | ٠ | ٠ | • |  |
|---|---|---|---|---|---|---|---|---|---|--|
| • | • | • | • | • | ٠ | ٠ | ٠ | • | • |  |
| • | • | • | • | • | • | • | • | • | • |  |
| • | • | • | • | • | • | • | • | • | • |  |
| • | • | • | • | • | ٠ | • | • | • | • |  |