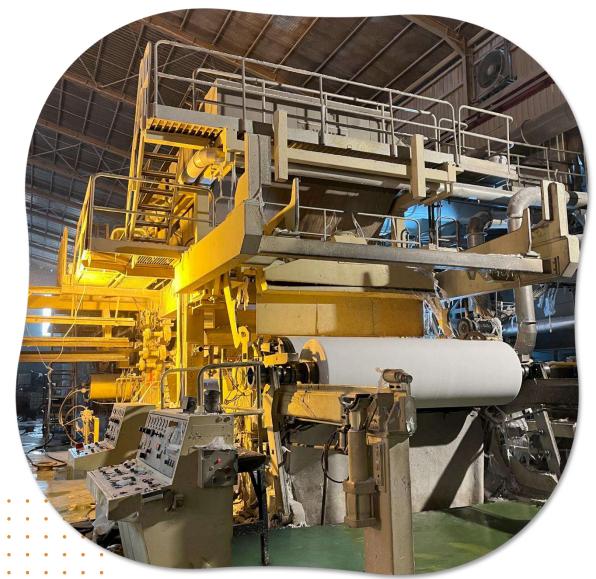

Type & Speed Crescent Former ; 1500 m/min

Width 2.8 m

**Product** Facial VP, Toilet VP, Napkin VP, Kitchen Towel VP

Type & Speed Crescent Former ; 1300 m/min

Width 2.6 m

Product

Facial VP, Toilet VP, Napkin VP, Kitchen Towel VP