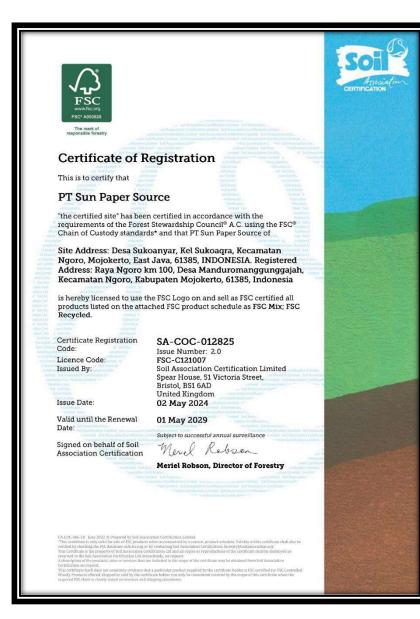

# WELCOME

• • • • •

. . . . .

. . . . .

. . . . .

# SPS Timeline

Establishment year of our Sub Business Unit





alterate anto at

### **About The Company**

- **PT SUN PAPER SOURCE** is sister company of PT. Sopanusa Tissue & Packaging Saranasukses which was established in 2012.
- It is located in Sukoanyar, Mojokerto, East Java, 8 km away from PT SOPANUSA, with 13 hectares land.
- Total production capacity is 150,000 tonnes per year of tissue paper (including 72,000 tonnes of Finished Product) for Sopanusa and Sun Paper Source.





#### **SPS CERTIFICATION**





#### **SPS CERTIFICATION**







# RAW MATERIAL

PULP

#### WASTE PAPER







NBKP (Needle Bleached Kraft Pulp) & EBKP (Eucalyptus Bleached Kraft Pulp) *Import, 30%* 

> LBKP (Leaf Bleached Kraft Pulp) Local, 70%

#### WASTE PAPER





NCC (New Corrugated Container) SWL (Sorted White Ledger) *Mostly Local 90%*  • • • • • • •

#### ••••••

• • • • • •

### PAPER MACHINE





| Mill     | PM |  |  |  |
|----------|----|--|--|--|
| SOPANUSA | 2  |  |  |  |
| SUN      | 6  |  |  |  |





#### CAPACITY

- • • •
- . . . . . .
- . . . . . .
- . . . . . .
- . . . . . .

| Capacity | Annual<br>(tonnes) | Growth |
|----------|--------------------|--------|
| 2023     | 150,000,00         |        |
| 2024     | 150,000,00         |        |
| 2025 (p) | 230,000,00         | 53%    |

- . . .