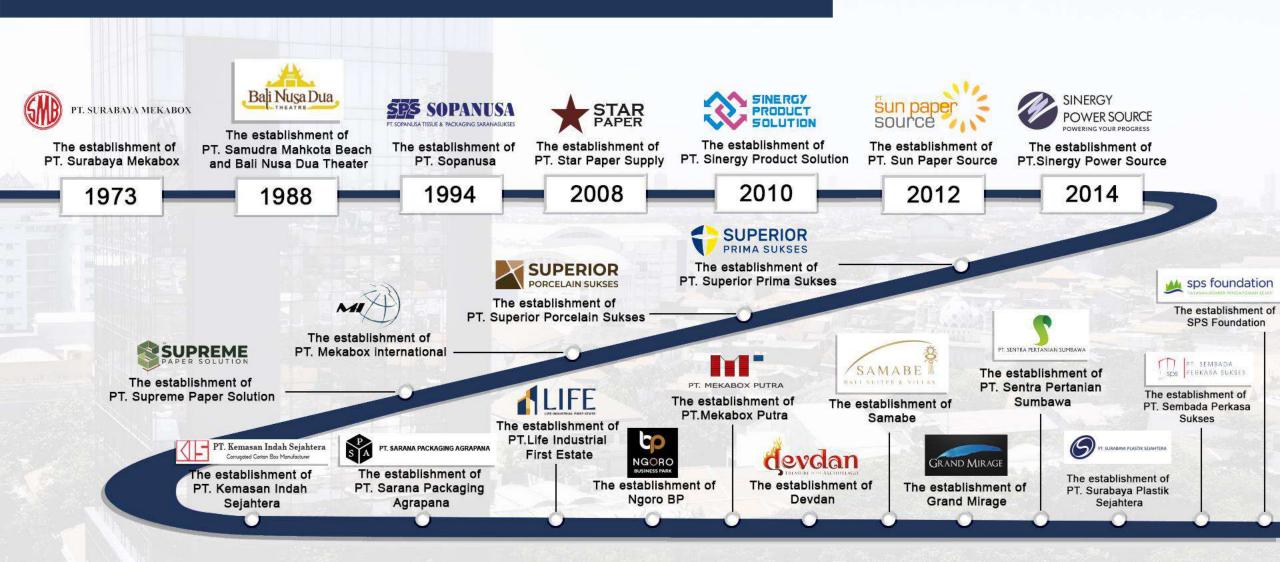

# WELCOME

• • • • •

. . . . .

. . . . .

. . . . .

# SPS Timeline

Establishment year of our Sub Business Unit





alterate anto at

### **About The Company**

- **PT SUN PAPER SOURCE** is sister company of PT. Sopanusa Tissue & Packaging Saranasukses which was established in 2012.
- It is located in Sukoanyar, Mojokerto, East Java, 8 km away from PT SOPANUSA, with 13 hectares land.
- Total production capacity is 150,000 tonnes per year of tissue paper (including 72,000 tonnes of Finished Product) for Sopanusa and Sun Paper Source.





#### **SPS CERTIFICATION**





#### **SPS CERTIFICATION**







# RAW MATERIAL

PULP

#### WASTE PAPER







NBKP (Needle Bleached Kraft Pulp) & EBKP (Eucalyptus Bleached Kraft Pulp) *Import, 30%* 

> LBKP (Leaf Bleached Kraft Pulp) Local, 70%

#### WASTE PAPER





NCC (New Corrugated Container) SWL (Sorted White Ledger) *Mostly Local 90%*  • • • • • • •

#### •