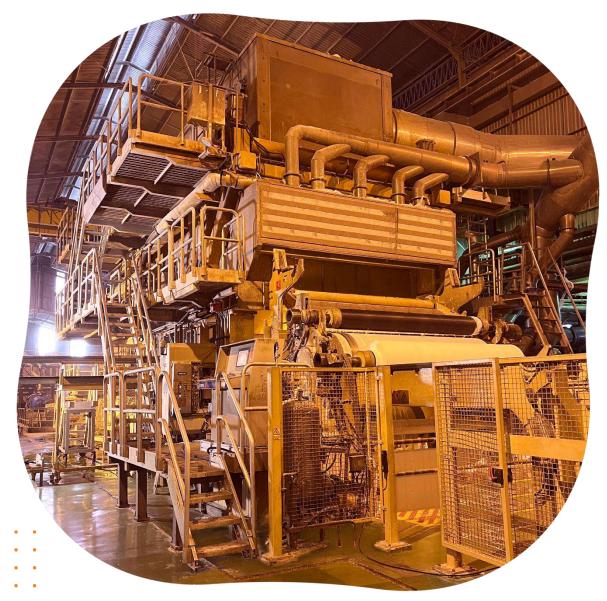

### PAPER MACHINE

| Mill     | PM |  |  |  |
|----------|----|--|--|--|
| SOPANUSA | 2  |  |  |  |
| SUN      | 6  |  |  |  |

#### Machine Origin BELOIT, POLAND

Type & Speed Fourdrinier ; 800 m/min

#### Product

Width

3.5 m

Toilet VP, Napkin VP, Towel VP, Kitchen Towel VP

| ٠ | ٠ | ٠ | ٠ | ٠ | ٠ | ٠ | ٠ | ٠ | • |  |
|---|---|---|---|---|---|---|---|---|---|--|
| • | • | • | • | • | ٠ | ٠ | ٠ | • | • |  |
| • | • | • | • | • | • | • | • | • | • |  |
| • | • | • | • | • | • | • | • | • | • |  |
| • | • | • | • | • | ٠ | • | • | • | • |  |