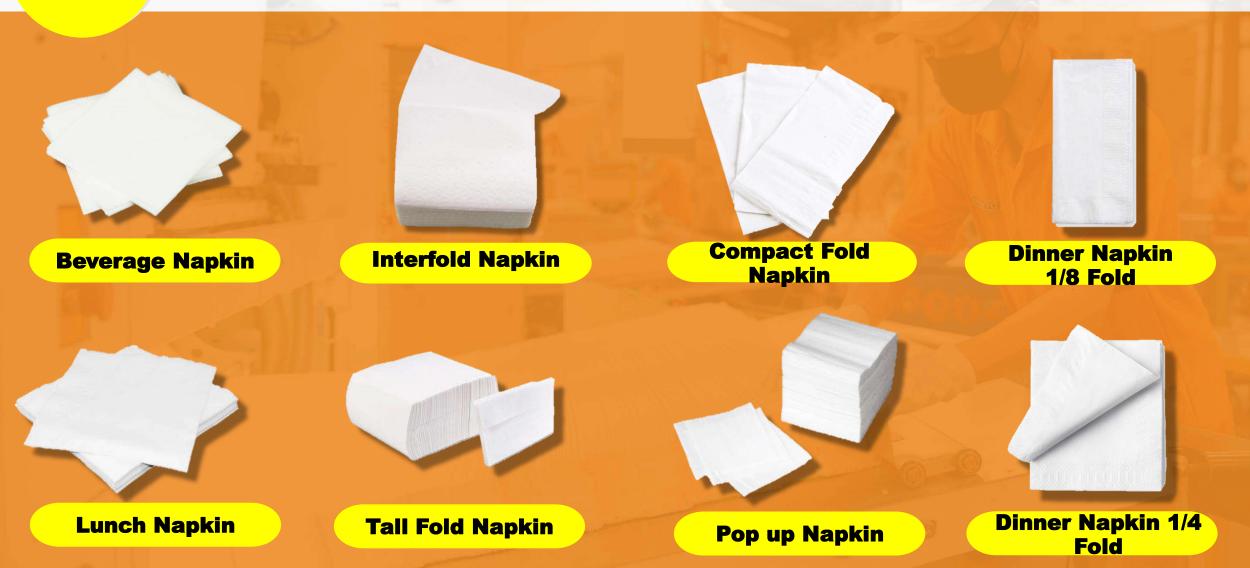

## CONVERTING AUTOMATED MACHINE

Toilet Tissue

Jumbo Roll Toilet (JRT)

**Toilet Roll** 

**Interfold Toilet** 

source

NAPKIN