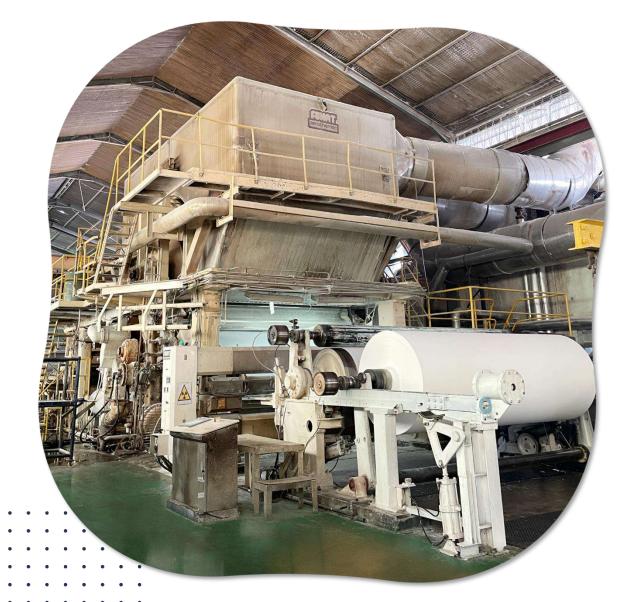

### PAPER MACHINE

| Mill     | PM |  |  |  |
|----------|----|--|--|--|
| SOPANUSA | 2  |  |  |  |
| SUN      | 6  |  |  |  |

#### Machine Origin RECARD, ITALY

Type & Speed Crescent Former; 1600 m/min

Crescent Former; 1600

Width 2.8 m

#### Product

Toilet VP, Napkin VP, Towel VP, Kitchen Towel VP, Carrier Tissue.

Machine Origin VOITH, GERMANY

Type & Speed Crescent Former; 1700m/min

Width 2.77 m

Product Facial VP, Toilet VP, Napkin VP, Kitchen Towel VP, Carrier Tissue.