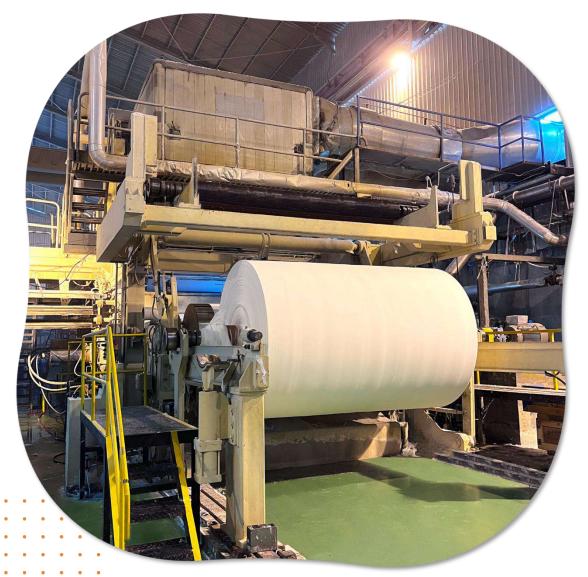

#### Machine Origin RECARD, ITALY

Type & Speed Crescent Former; 1600 m/min

Crescent Former; 1600

Width 2.8 m

#### Product

Toilet VP, Napkin VP, Towel VP, Kitchen Towel VP, Carrier Tissue.

Machine Origin VOITH, GERMANY

Type & Speed Crescent Former; 1700m/min

Width 2.77 m

Product Facial VP, Toilet VP, Napkin VP, Kitchen Towel VP, Carrier Tissue.