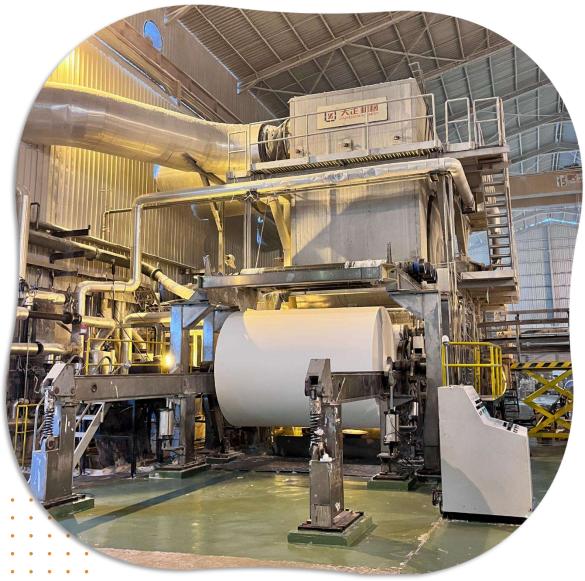

#### Machine Origin BELOIT, POLAND

Type & Speed Fourdrinier ; 800 m/min

#### Product

Width

3.5 m

Toilet VP, Napkin VP, Towel VP, Kitchen Towel VP

| ٠ | ٠ | ٠ | ٠ | ٠ | ٠ | ٠ | ٠ | ٠ | • |  |
|---|---|---|---|---|---|---|---|---|---|--|
| • | • | • | • | • | ٠ | ٠ | ٠ | • | • |  |
| • | • | • | • | • | • | • | • | • | • |  |
| • | • | • | • | • | • | • | • | • | • |  |
| • | • | • | • | • | ٠ | • | • | • | • |  |