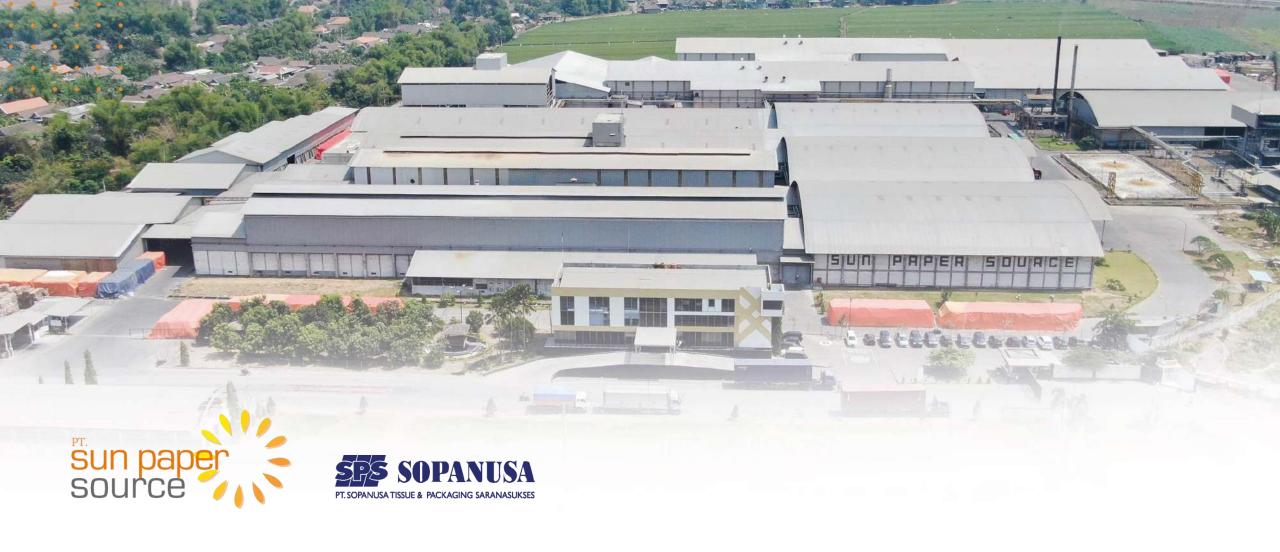

### **About The Company**

- **PT SUN PAPER SOURCE** is sister company of PT. Sopanusa Tissue & Packaging Saranasukses which was established in 2012.
- It is located in Sukoanyar, Mojokerto, East Java, 8 km away from PT SOPANUSA, with 13 hectares land.
- Total production capacity is 150,000 tonnes per year of tissue paper (including 72,000 tonnes of Finished Product) for Sopanusa and Sun Paper Source.