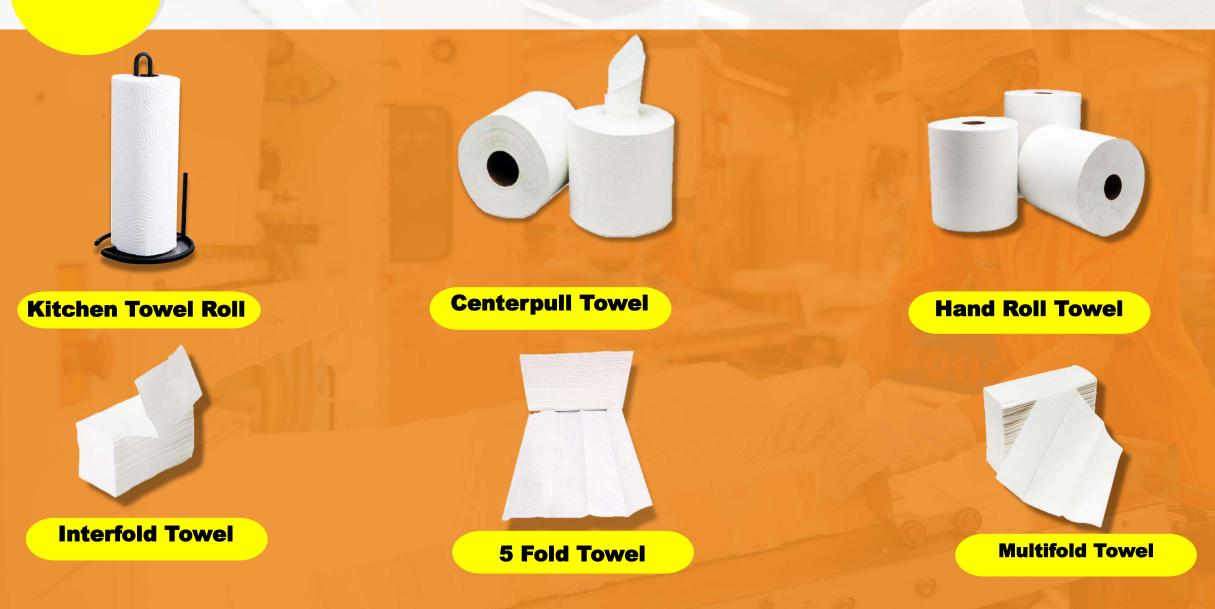

## CONVERTING AUTOMATED MACHINE

Toilet Tissue

Jumbo Roll Toilet (JRT)

**Toilet Roll** 

**Interfold Toilet** 

source

NAPKIN