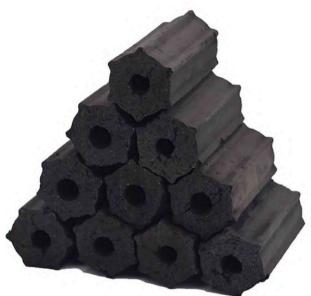

### **BBQ**

Introducing our versatile **BBQ** Series Briquette, perfect for grilling, smoking, and more. Engineered for exceptional heat distribution and long-lasting burn, this briquette ensures optimal cooking results whether you're barbecuing meats, smoking ribs, or roasting vegetables. Elevate your outdoor cooking experience with the reliability and performance of our BBQ Series briquette.

**BURNING TIME: ± 6 Hours** 

ASH CONTENT: ± 5%

MOISTURE: max 5%

FIXED CARBON: ± 78%

\*\* For exact price, please reach out to us! \*\*

Our products can all be **customized according to your request**, from shapes, sizes, to specifications. Here are some examples or references for commonly used sizes and shapes: