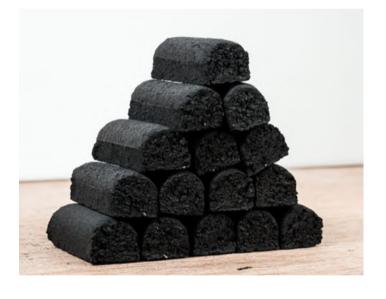

#### **ULTIMATE**

Experience the pinnacle of performance with our **Ultimate** Cube Briquette. Crafted from the finest raw materials, this briquette offers superior heat output, longer burn time, and minimal ash production. Its impeccable quality ensures consistent performance, making it the top choice for those who demand the best.