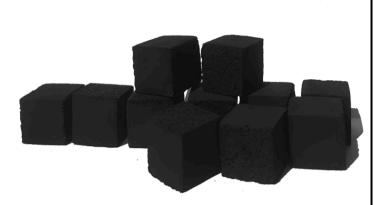

**CUBE** 

22mm 26mm 25mm 28mm

**KALOUD** 

1/3 or 1/4 thickness 25 mm

**FINGER** 

with or without hole 18x35 mm 20x35 mm 20x50 mm

**HEXAGONAL** 

with or without hole 18x35 mm 20x35 mm 20x50 mm

FLAT

25x25x15 mm

**DOME** 

18x35 mm 20x35 mm 20x50 mm