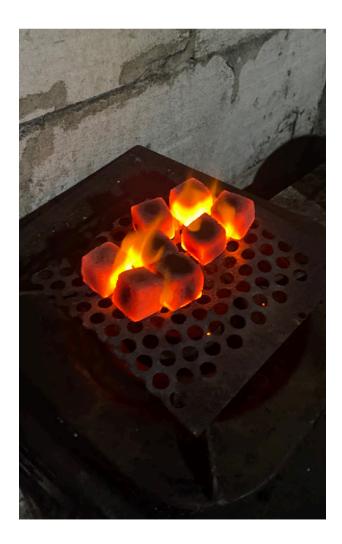

### **BBQ**

Introducing our versatile **BBQ** Series Briquette, perfect for grilling, smoking, and more. Engineered for exceptional heat distribution and long-lasting burn, this briquette ensures optimal cooking results whether you're barbecuing meats, smoking ribs, or roasting vegetables. Elevate your outdoor cooking experience with the reliability and performance of our BBQ Series briquette.

**BURNING TIME: ± 6 Hours** 

ASH CONTENT: ± 5%

MOISTURE: max 5%

FIXED CARBON: ± 78%

\*\* For exact price, please reach out to us! \*\*

Our products can all be **customized according to your request**, from shapes, sizes, to specifications. Here are some examples or references for commonly used sizes and shapes: