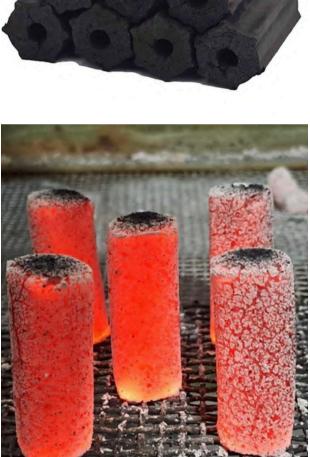

### **BBQ**

Introducing our versatile **BBQ** Series Briquette, perfect for grilling, smoking, and more. Engineered for exceptional heat distribution and long-lasting burn, this briquette ensures optimal cooking results whether you're barbecuing meats, smoking ribs, or roasting vegetables. Elevate your outdoor cooking experience with the reliability and performance of our BBQ Series briquette.

**BURNING TIME: ± 6 Hours** 

ASH CONTENT: ± 5%

MOISTURE: max 5%

FIXED CARBON: ± 78%

\*\* For exact price, please reach out to us! \*\*

Our products can all be **customized according to your request**, from shapes, sizes, to specifications. Here are some examples or references for commonly used sizes and shapes: