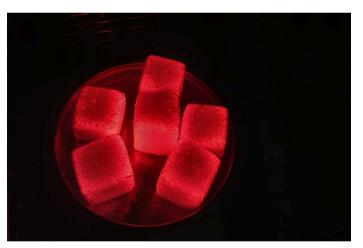

#### **ULTIMATE**

Experience the pinnacle of performance with our **Ultimate** Cube Briquette. Crafted from the finest raw materials, this briquette offers superior heat output, longer burn time, and minimal ash production. Its impeccable quality ensures consistent performance, making it the top choice for those who demand the best.

**SCENT: Odorless** 

**COMPONENT: 100% Coconut** 

**BURNING TIME: ± 2.5 Hours** 

CALORIES: ± 7500 kcal

**ASH CONTENT: 2 - 2.5%** 

MOISTURE: max 6%

FIXED CARBON: ±80%

\*\* For exact price, please reach out to us! \*\*