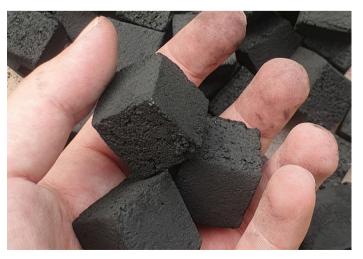

#### **STANDARD**

Our **Standard** Cube Briquette provides excellent value without compromising on quality. Made with high-grade materials, it delivers reliable heat and a steady burn, making it a dependable option for everyday use. Ideal for a variety of applications, this briquette offers a balanced combination of efficiency and affordability.

**SCENT: Odorless** 

**BURNING TIME: ± 2 Hours** 

CALORIES: ± 7000 kcal

**ASH CONTENT: 2.5 - 3%** 

MOISTURE: max 8%

FIXED CARBON: ± 75%

\*\* For exact price, please reach out to us! \*\*